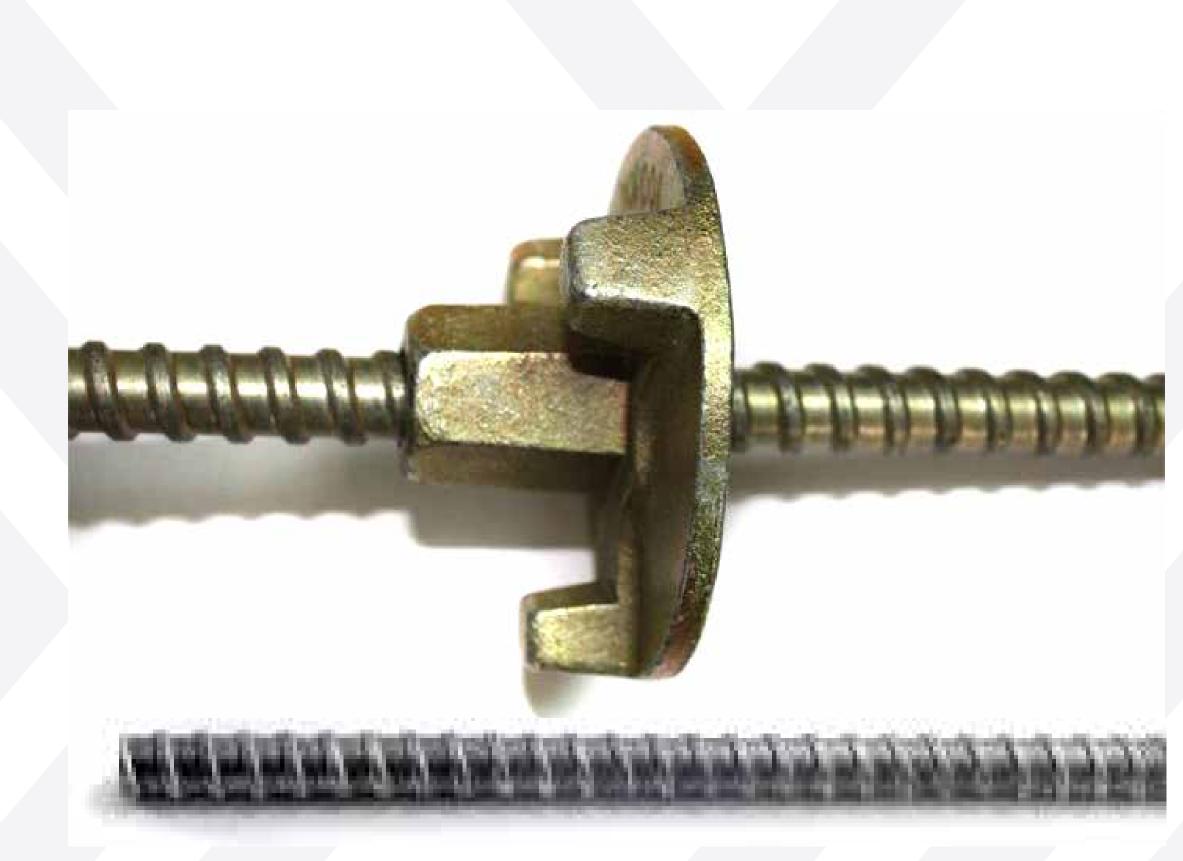

## TULA METAL ROLLING PLANT

| TNVED*     | Product              |
|------------|----------------------|
| 7214200000 | Four-row screw rebar |
| 7308909809 | Coupling screws      |

Tula Metal Rolling Plant was founded in 2013.

The main metal rolling production equipment consists of a modern rolling mill 300. The plant also has a foundry and a section for product machining and assembly. This makes it possible to produce high-quality products, such as reinforcing and nonreinforcing bars as well as round bars and special shapes. The technology allows for using both square billets and railway rails as a workpiece. The company produces up to 15,000 tonnes of metal structures per year.