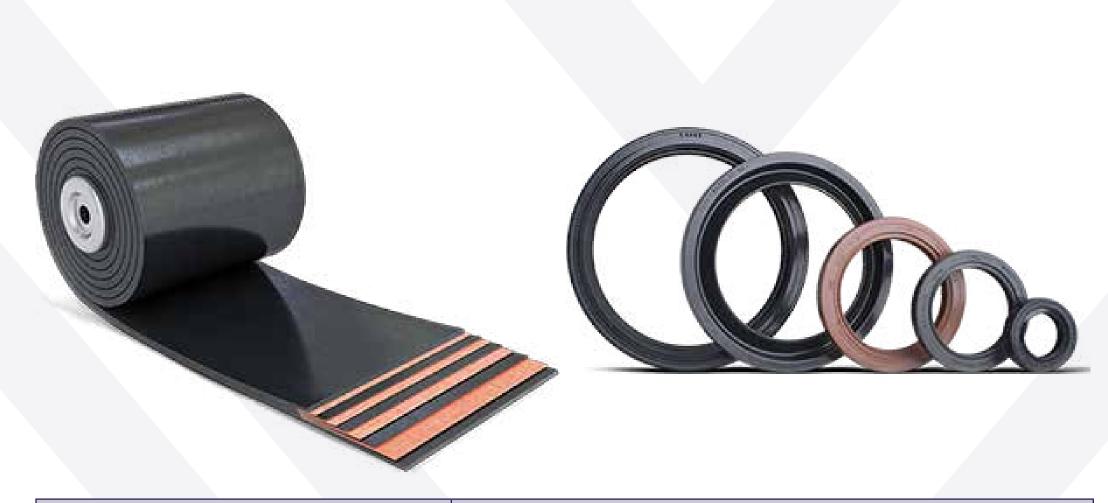

### **TULA'S RTI PLANT**

| TNVED*     | Product                                                 |
|------------|---------------------------------------------------------|
| 4010120000 | Conveyor belts                                          |
| 4010390000 | Flat rubber-fabric drive belts                          |
| 4005100000 | Unvulcanized commercial rubber mixtures                 |
| 4005100000 | Rubber mixtures for rubber aviation technology products |
| 4016930005 | Rubber sealing O-rings                                  |
| 4016930005 | Rubber seals for hydraulic devices                      |

Tula's RTI Plant is one of a number of top rubber manufacturing enterprises in the Russian Federation. The company made its first products in 1947: rubber shoes, rubberized suits, and ventilation pipes for mines.