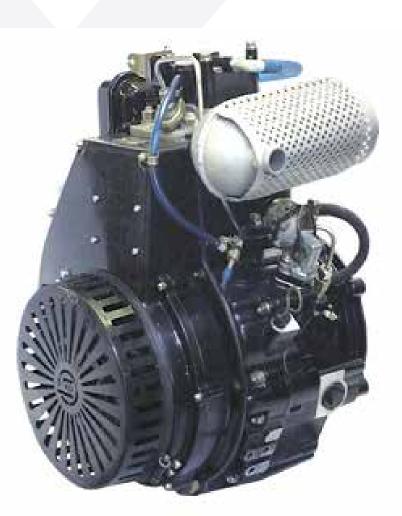

### THE TULAMASHZAVOD PRODUCTION ASSOCIATION

| TNVED*     | Product                                   |
|------------|-------------------------------------------|
| 8408904109 | Single-cylinder diesel<br>engine TMZ-450D |
| 8408904109 | Single-cylinder diesel<br>engine TMZ-520D |

производственное объединение ТУЛАМАШЗАВОД

The TULAMASHZAVOD Production Association is a major holding that includes the parent TULAMASHZAVOD Joint-Stock Company and twenty subsidiaries that focus equally on both the manufacturing of products for the defence industry and civilian products. The TULAMASHZAVOD Production Association is one of the leading mechanical engineering enterprises in Russia and has production facilities equipped with modern equipment and advanced technologies. These facilities work in: blank production, foundry and blacksmith production, machining, cold-sheet stamping, laser production, welding production, plastics and rubber production, electroplating and heat treatment, tool production, wood processing, mechanical assembly of precision mechanics products, assembly and testing, and much more.