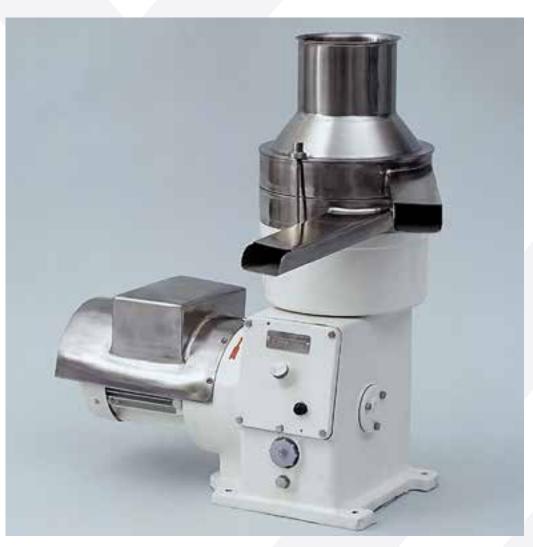

#### PLAVA JSC

| TNVED*     | Product                                                                          |
|------------|----------------------------------------------------------------------------------|
| 8421110000 | Cream separator and<br>centrifugal<br>milk separation and<br>pasteurization unit |

Plava JSC is a major manufacturer of separation equipment in Russia and the CIS. Plava currently employs over 400 people. The enterprise has mechanical, assembly, pressing, blank, tool, repair, and transport workshops, a workshop for processing external drum covers as well as heat treatment and galvanic coating sections.