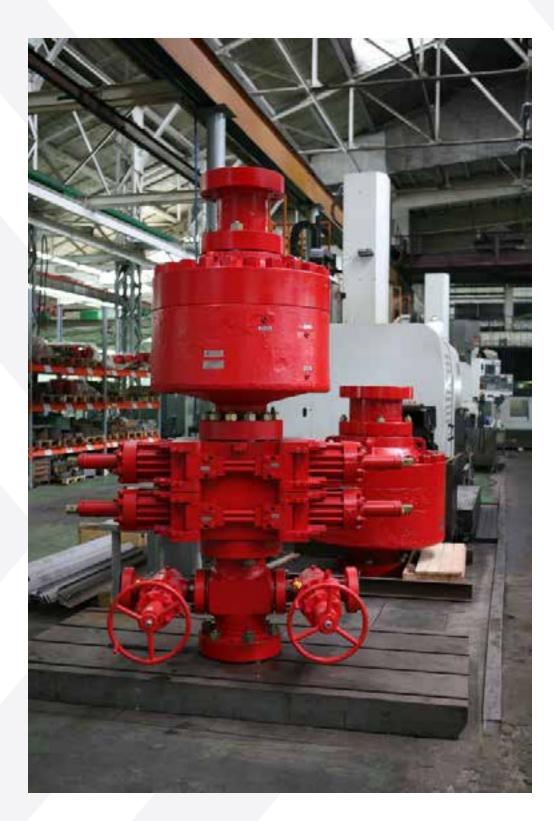

## **STANKOTEKHNIKA LLC**

| TNVED*     | Product                  |
|------------|--------------------------|
| 8479899708 | Blowout preventers (BOP) |

Stankotekhnika LLC is a subsidiary of one of Russia's largest mechanical engineering enterprises.

PROJECTS OF RUSSIA

AND EXPORT

Stankotekhnika LLC has specialized in the production of metalworking equipment for more than 60 years, and it has been developing the production of oil and gas equipment since 1995 after obtaining a license for its development and manufacturing. This became possible due to the company's engineering and technical staff with in-depth scientific and practical knowledge, and highly qualified workforce. Our mechanical engineering enterprise has a complete technological cycle.