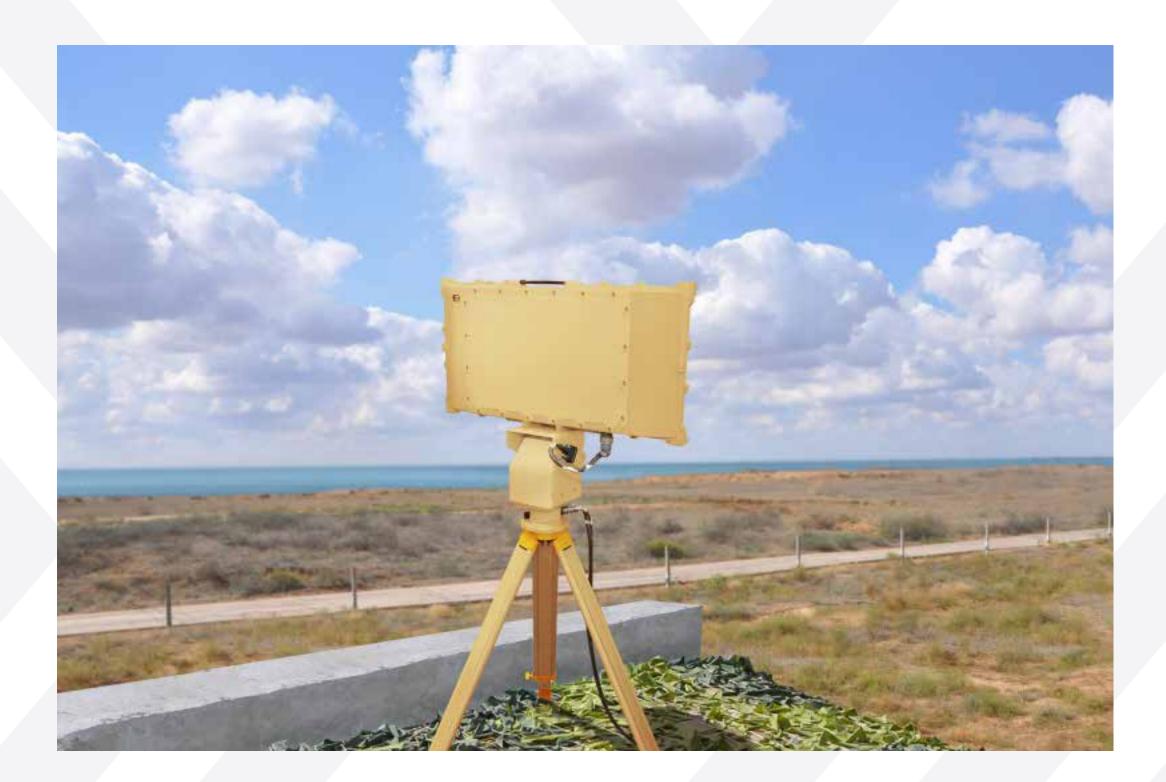

#### **STRELA SCIENTIFIC AND PRODUCTION ASSOCIATION PJSC**

| TNVED*     | Product                    |
|------------|----------------------------|
| 8526100009 | SOVA site protection radar |

Strela Scientific and Production Association PJSC primarily focuses on the development of site protection radar stations.

PROJECTS OF RUSSIA

AND EXPORT

These systems consist of a solid-state coherent Doppler radar station with continuous linear frequency modulation and the ability for hardware-software integration with optoelectronic devices. The radar is designed to operate outdoors, and can be used autonomously to provide all-around radar observation on a protected area of land or water (borders, strategic facilities, hydroelectric power plants, airfields, etc.) at ranges up to 20 km.