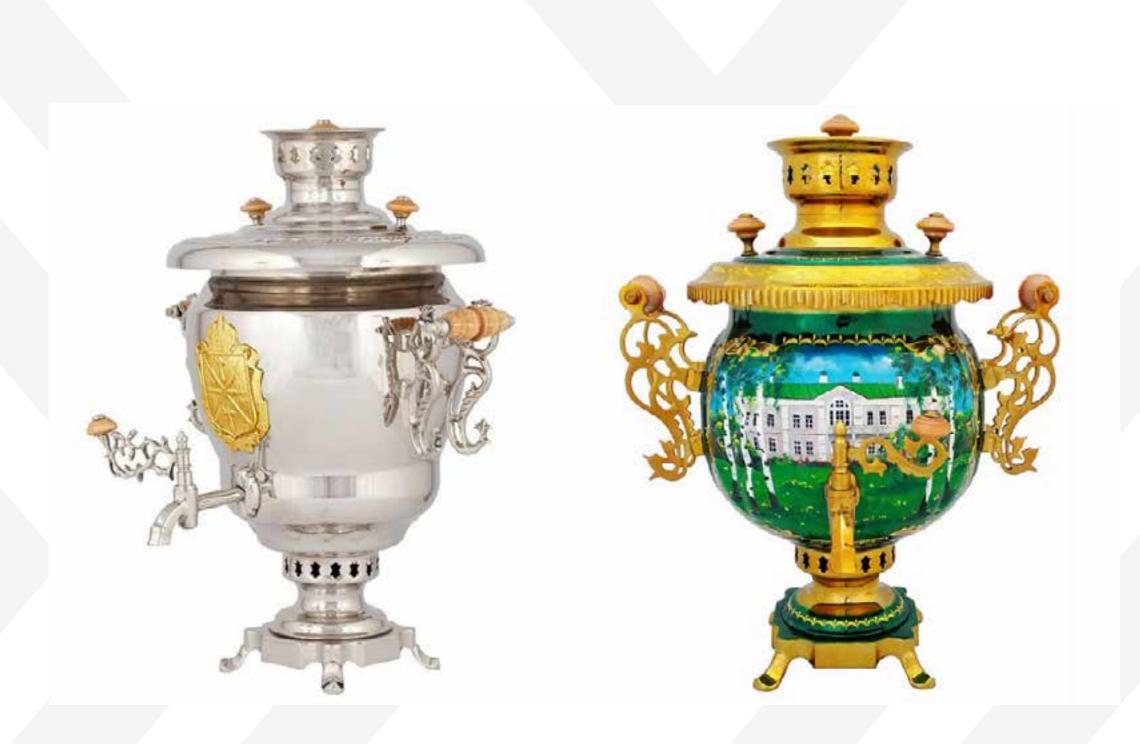

# VANNIKOV TULA MACHINE-BUILDING PLANT SHTAMP

| TNVED*                   | Product   |
|--------------------------|-----------|
| 9305910000               | Link bars |
| 8516797000<br>7418101000 | Samovars  |

ATIONAL COOPERATION

The enterprise has well-developed warehouse infrastructure with a railway and access roads as well as its own depot with rolling stock and diesel locomotives.

Vannikov Tula Machine-Building Plant Shtamp is the only plant in Russia that mass produces and sells samovars. It is part of the Rostec State Corporation.