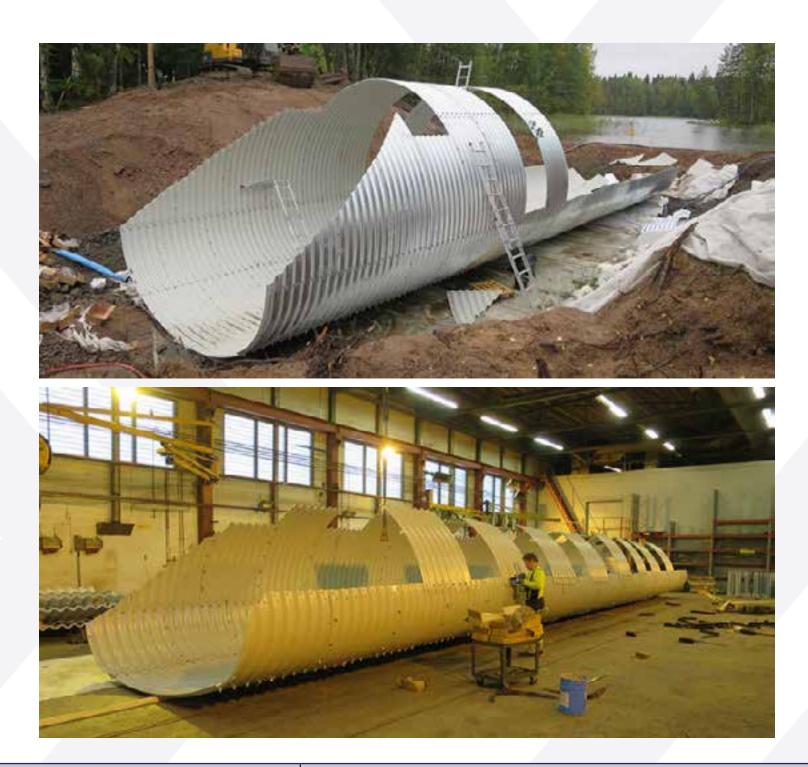

#### ARTSTROYMETALL

#### Product

6306120000

#### Arched tent constructions

One of the core activities of ArtStroyMetall is the production of metal structures of any complexity, size, and purpose, as well as their design in accordance with customers' demands.

The company manufactures such metal structures as arched girders, awnings, awning tents, and advertising structures and offers a wide range of services for the sale, rental, and installation of awning structures as well as additional equipment for any event.