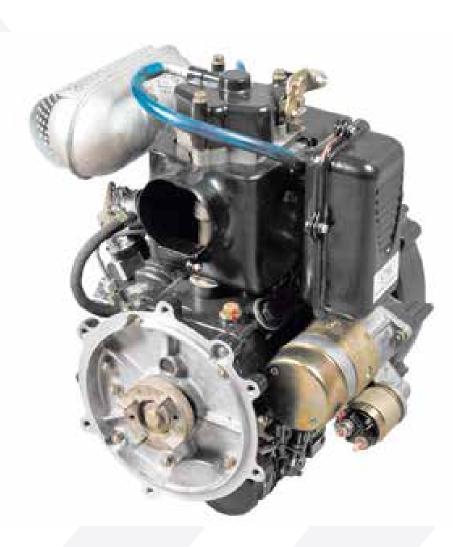

### THE TULAMASHZAVOD PRODUCTION ASSOCIATION

| TNVED*     | Product                                   |
|------------|-------------------------------------------|
| 8408904109 | Single-cylinder diesel<br>engine TMZ-450D |
| 8408904109 | Single-cylinder diesel<br>engine TMZ-520D |