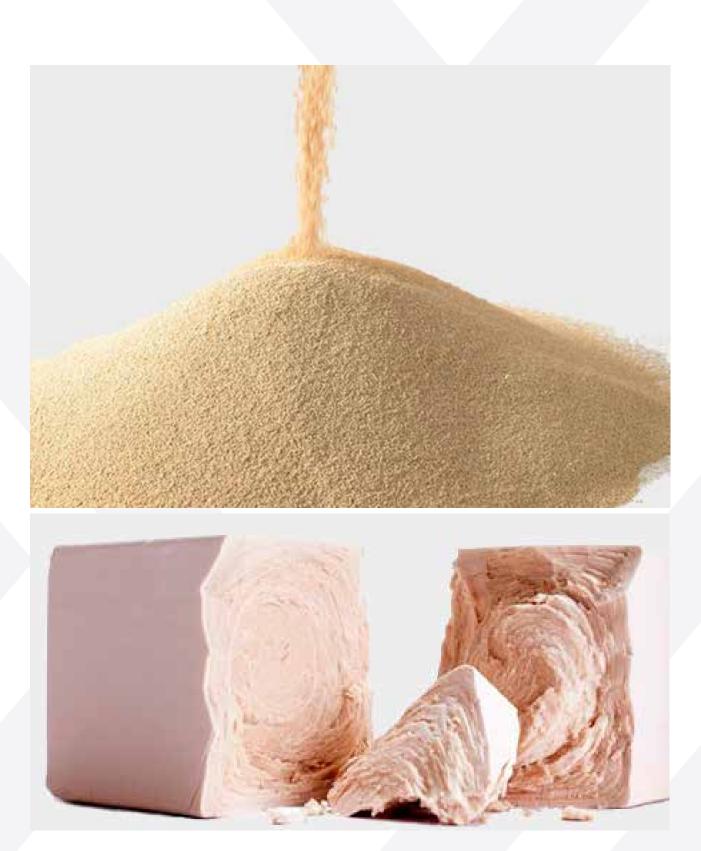

# THE UZLOVSKY YEAST PLANT

| TNVED* | Product |
|--------|---------|
| 2102   | Yeast   |

The Uzlovsky Yeast Plant opened on 8 May 1961. The plant was built according to a Soviet-Swedish design and produce pressed and dry yeast.

PROJECTS OF RUSSIA

AND EXPORT

In autumn 2003, the Uzlovsky Yeast Plant joined the Lesaffre Group. The modernization of equipment and technological processes over the years has turned the yeast plant into a modern innovative production facility with an onsite purification system and evaporation unit. Today the plant produces a wide range of products: pressed and dry yeast, flavoured products, and products for animal husbandry and agriculture.