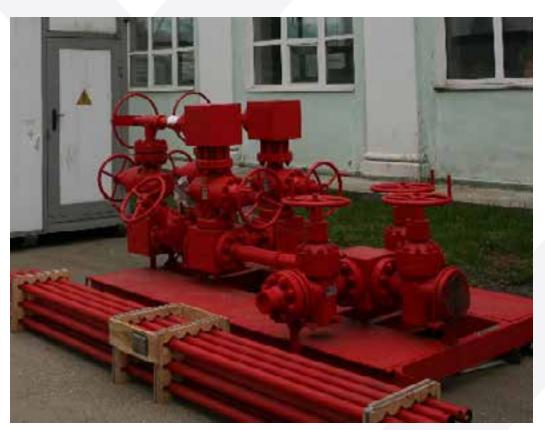

## **STANKOTEKHNIKA LLC**

| TNVED*     | Product                  |
|------------|--------------------------|
| 8479899708 | Blowout preventers (BOP) |

Stankotekhnika LLC is a subsidiary of one of Russia's largest mechanical engineering enterprises.

PROJECTS OF RUSSIA

AND EXPORT

Stankotekhnika LLC has specialized in the production of metalworking equipment for more than 60 years, and it has been developing the production of oil and gas equipment since 1995 after obtaining a license for its development and manufacturing. This became possible due to the company's engineering and technical staff with in-depth scientific and practical knowledge, and highly qualified workforce. Our mechanical engineering enterprise has a complete technological cycle.