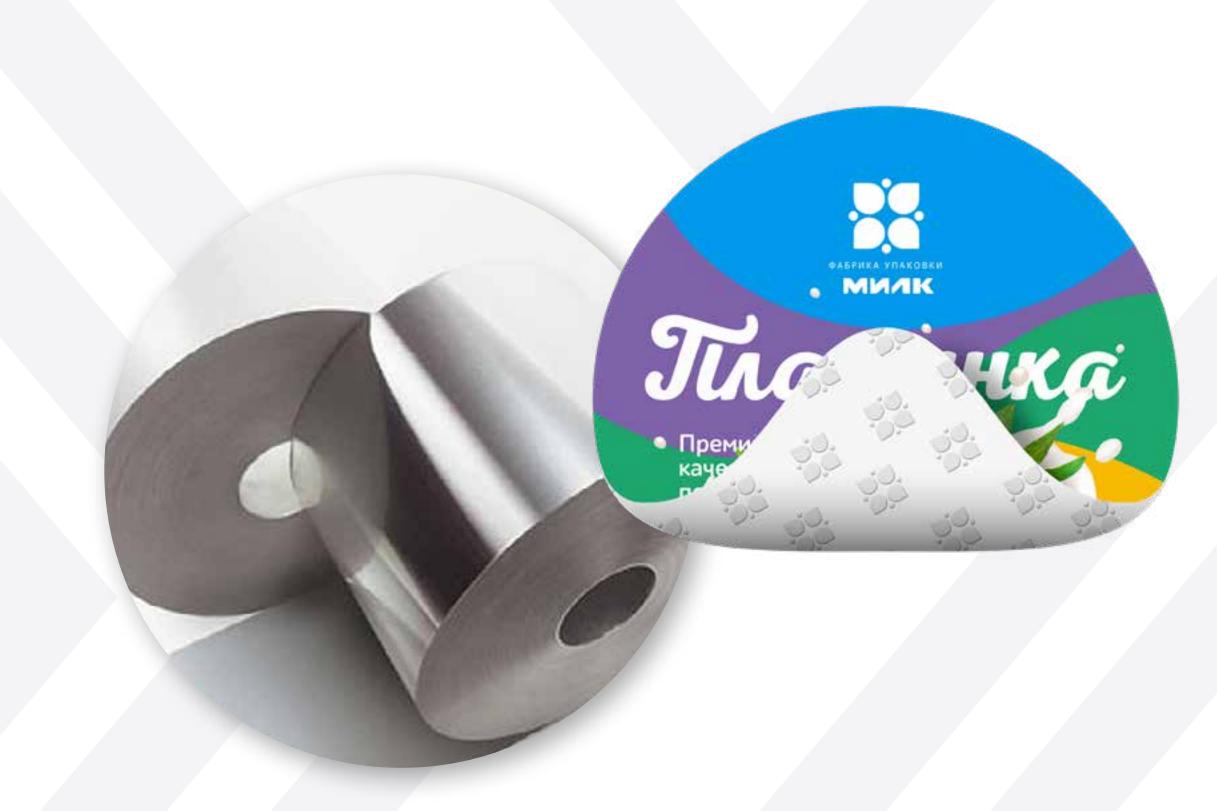

# PRESENT PACKAGING LLC

| Т | Ν | V | Ε | D* |
|---|---|---|---|----|
|   |   |   |   |    |

4819200000 3923100000 7310299000

# фабрика упаковки Макорика Страновки

Present Packaging LLC ships 150 million platinum and 200 tonnes of rolled products per month and has its own fleet of trucks that deliver products to customers in the Central Federal District and the terminals of transport companies in Moscow and Tula. The company's logistics service works directly with suppliers from Europe, which guarantees short delivery times for raw materials and their availability for production. Present Packaging employs the ISO 9001:2015 quality management system, and the company is also certified according to the BRC global safety standard for food packaging manufacturers.