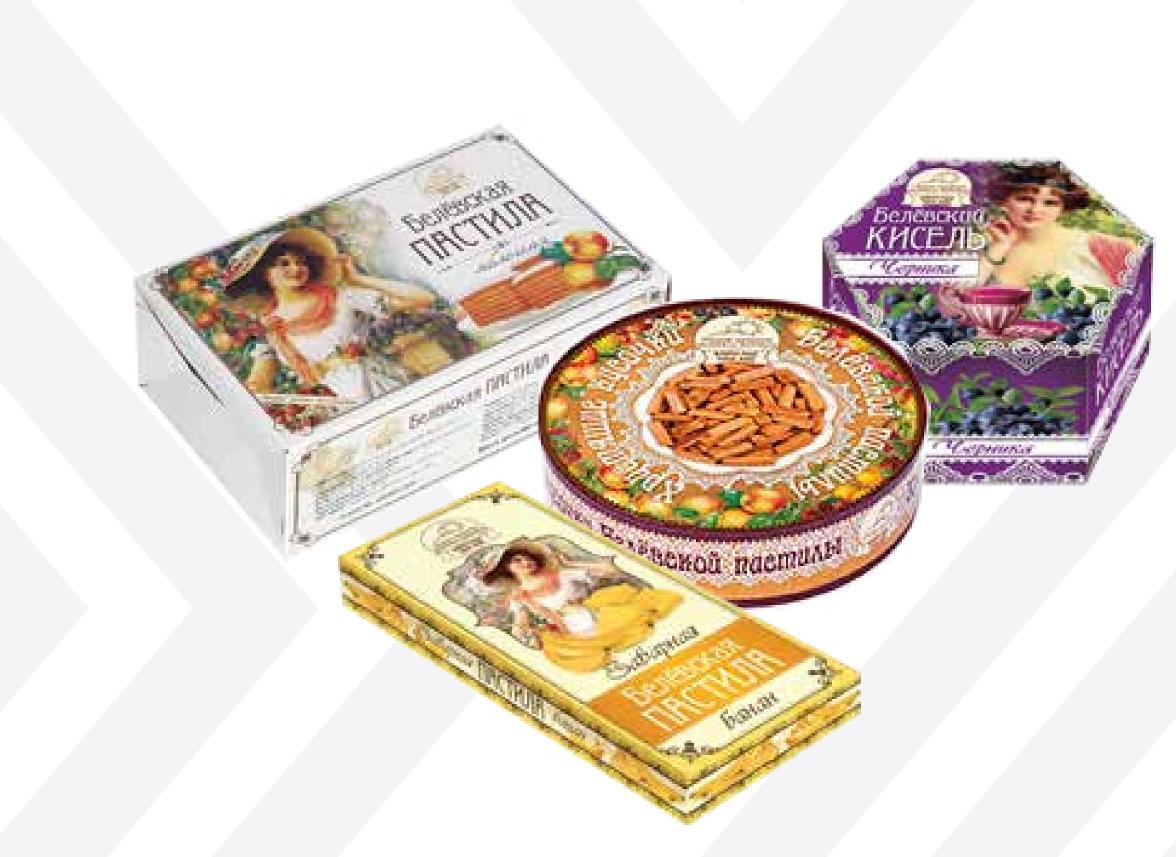

# THE COMPANY STARIYE TRADITSII (OLD TRADITIONS)

| TNVED*               | Product                                             |
|----------------------|-----------------------------------------------------|
| 1905321900           | Confectionery products                              |
| 2007<br>1704<br>2008 | Pastila, marshmallows, fruit leather, and marmalade |

INTERNATIONAL COOPERATION

The company Stariye Traditsii (Old Traditions) is a unique example in the Russian history of sweets manufacturing, as the company offers consumers a wide selection of high-quality products made according to the classic, traditional recipe of Belyovsk confectioners.

The company is especially proud of the development of innovations on the Russian confectionery market, in particular, the production of pastila, marshmallows, and marmalade made from natural ingredients .

The company guarantees high-quality standards, systematic monitoring of all stages of production, and the use of natural eco-friendly raw materials.

25 Krasnoarmeisky Ave., office 205, Tula http://www.startradi.ru info@startradi.ru +7 (800) 700-87-48