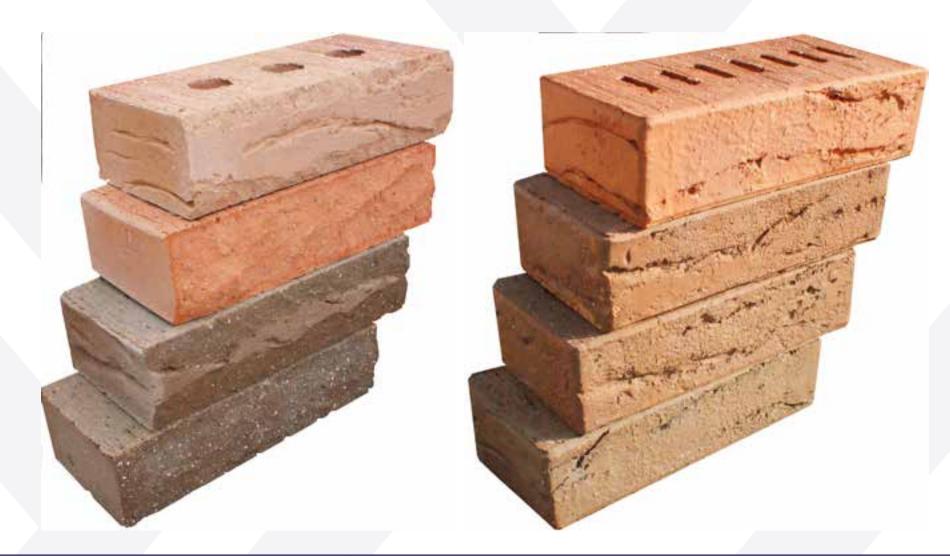

# **TULA BRICK FACTORY JSC**

| TNVED*                                               | Product    |
|------------------------------------------------------|------------|
| 6902100000<br>6904900000<br>6810119000<br>6902209900 | Bricks     |
| 6905100000<br>6807900000                             | Roof tiles |

PROJECTS OF RUSSIA

AND EXPORT

The plant's core products include single ordinary solid and hollow ceramic bricks M-125 and M-200. The plant has annual production capacity of 40 million 1NF normal format bricks. It produces ceramic bricks using the method of plastic moulding followed by drying and firing. Environmentally friendly clays and loams from the Tula Region are used as the primary raw material. The products made by Tula Brick Factory have conformity certificates and other permits and fully meet the requirements of GOST 530-2012.