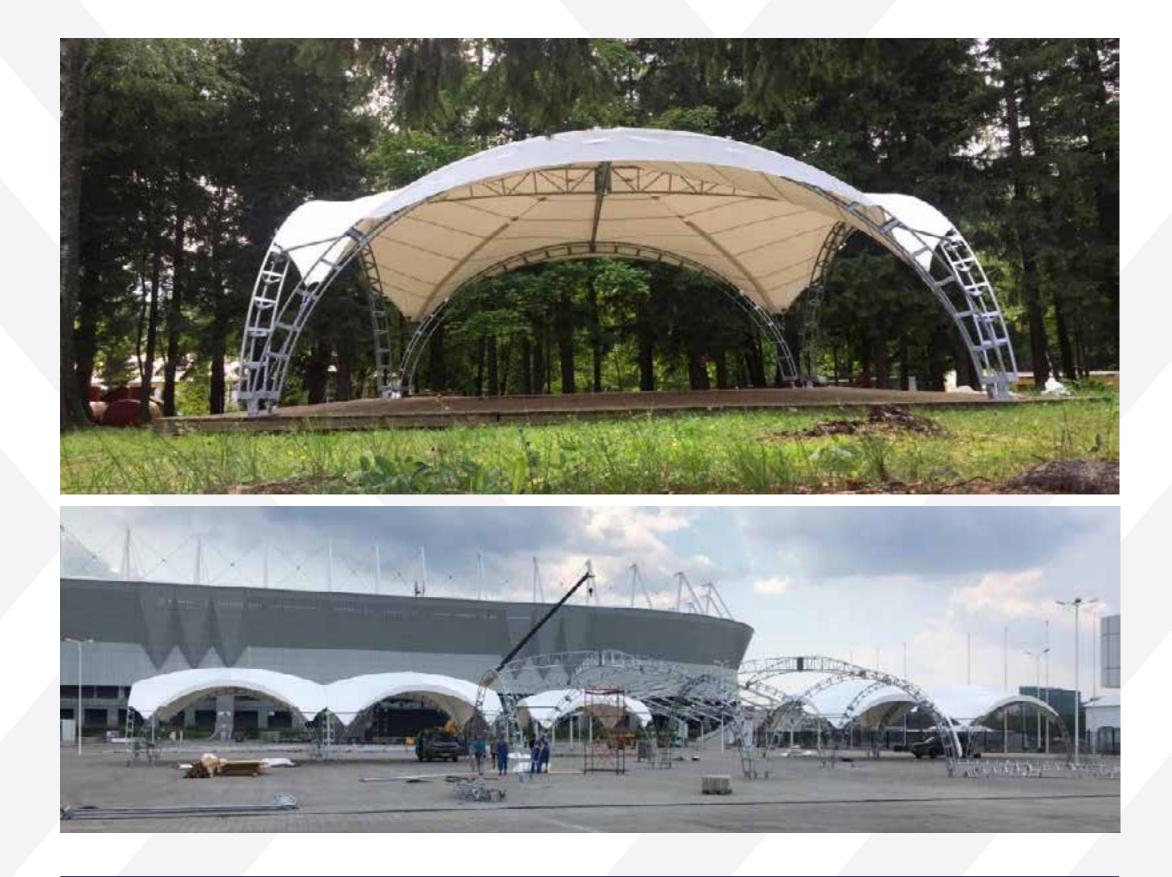

#### ARTSTROYMETALL

#### Arched tent constructions

One of the core activities of ArtStroyMetall is the production of metal structures of any complexity, size, and purpose, as well as their design in accordance with customers' demands.

The company manufactures such metal structures as arched girders, awnings, awning tents, and advertising structures and offers a wide range of services for the sale, rental, and installation of awning structures as well as additional equipment for any event.