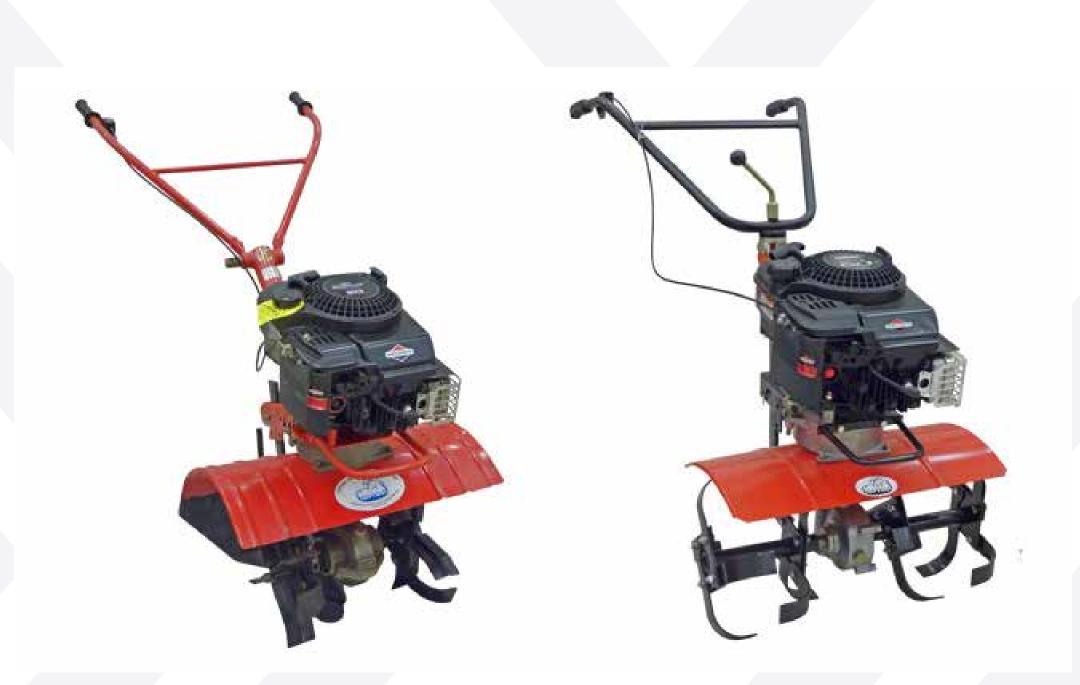

### **TULAMASH-TARPAN LLC**

| TNVED*     | Product                |
|------------|------------------------|
| 8701100000 | Tarpan-03 power tiller |
| 8701100000 | Tarpan electric tiller |

## 

Tulamash-Tarpan LLC has been a subsidiary of Tulamash zavod JSC since 2015.

Tulamash-Tarpan LLC is the legal successor of Tulamash zavod OJSC, which was set up in 2007 on the core of the major Russian mechanical engineering enterprise Tulamashzavod JSC.

It's core activities include the manufacturing of parts and units for mechanical engineering products. Tulamash-Tarpan LLC is a production facility with modern equipment and advanced technologies which ensured the manufacturing of the highquality products and the flexibility of the production process.