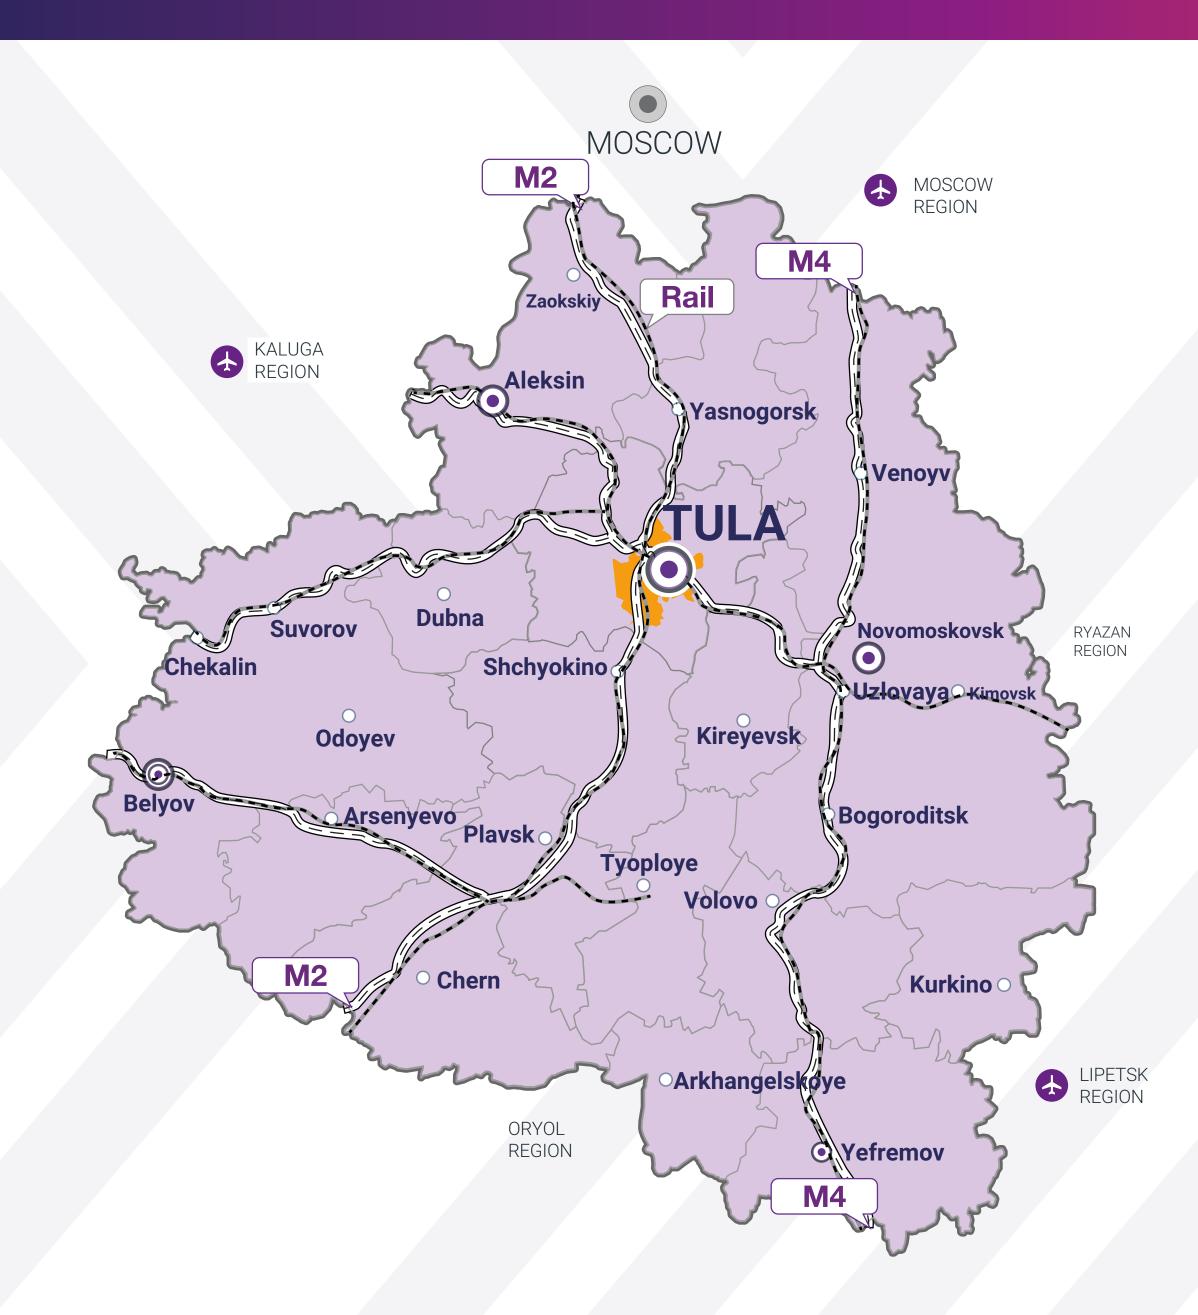

#### **TULA REGION**

NATIONAL PROJECTS OF RUSSIA AND EXPORT

#### TWO FEDERAL HIGHWAYS

- M2 'Crimea'
- M4 'Don'

#### **RAILWAY ROUTES**

- MOSCOW-KHARKOV-SIMFEROPOL,
- MOSCOW-DONBAS;

#### **TRANSPORT ROUTES**

- Tula M4 'Don' Transcaucasia, Western Asia (part of the European route E 115)
- Tula M2 'Crimea' Europe (part of the European route E105)

#### **AIR TRAFFIC:**

- Sheremetyevo (210 km) more than 230 domestic and international destinations
- Domodedovo (170 km) 194 destinations
- Vnukovo (180 km) more than 200,000 domestic and international destinations
- Kaluga Airport (110 km) 9 domestic destinations