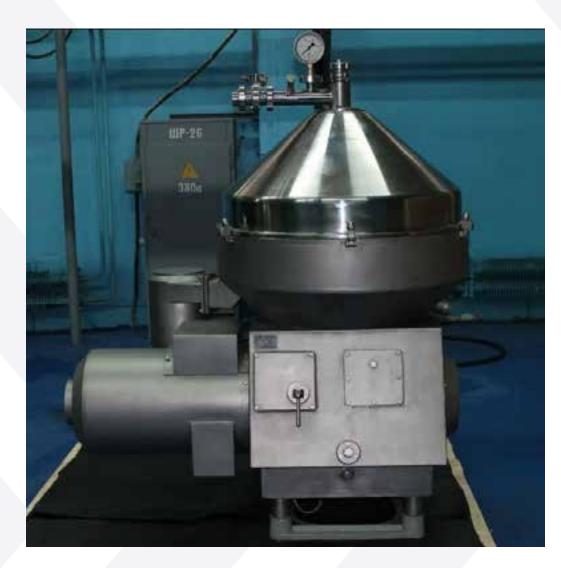

#### PLAVA JSC

| TNVED*     | Product                                                                          |
|------------|----------------------------------------------------------------------------------|
| 8421110000 | Cream separator and<br>centrifugal<br>milk separation and<br>pasteurization unit |

Plava JSC is a major manufacturer of separation equipment in Russia and the CIS. Plava currently employs over 400 people. The enterprise has mechanical, assembly, pressing, blank, tool, repair, and transport workshops, a workshop for processing external drum covers as well as heat treatment and galvanic coating sections.