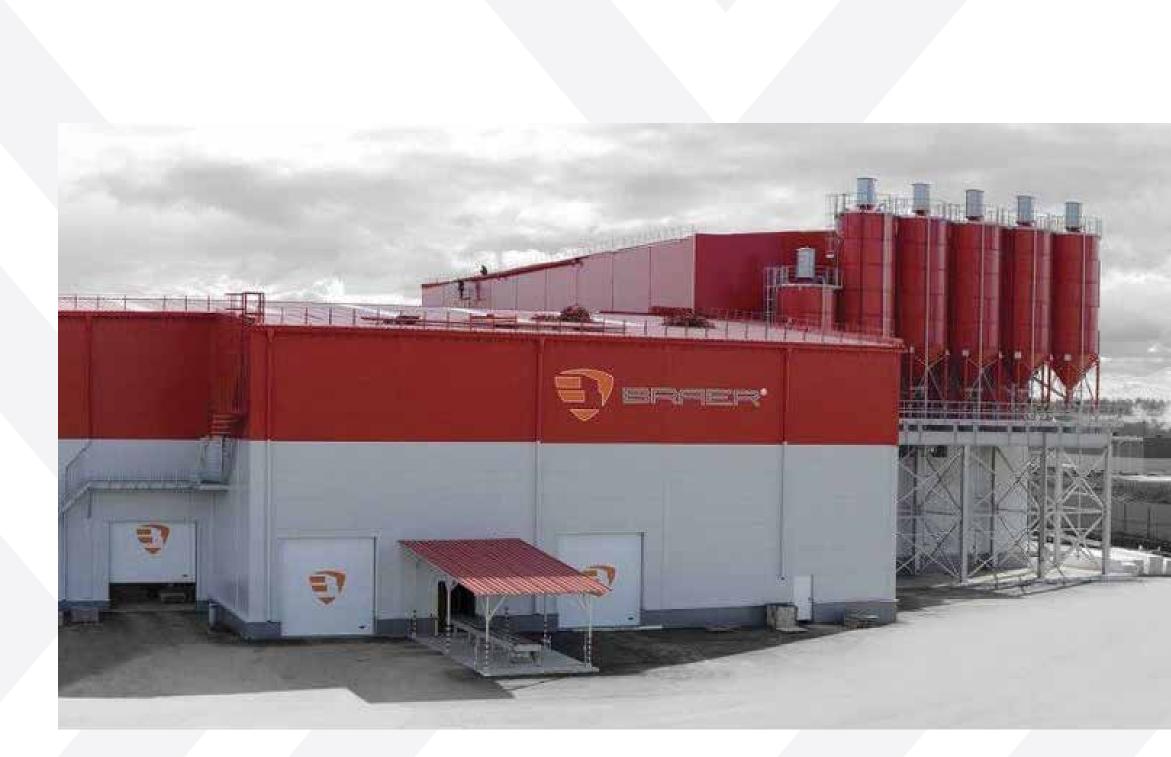

# THE BRAER GROUP

| TNVED*     | Product                          |
|------------|----------------------------------|
| 6904100000 | 1NF ceramic facing brick         |
| 6904100000 | 0.7NF ceramic facing brick       |
| 6810193100 | Concrete sidewalk slabs and road |
| 6810990000 | components                       |

The BRAER Group is a rapidly developing company that incorporates innovative technologies in the production and use of ceramic materials on the Russian construction market.

NATIONAL PROJECTS OF RUSSIA

AND EXPORT

The Group's core operation is the production and sale of facing bricks, porous ceramic blocks, and vibro-pressed concrete products (paving slabs, curbs).

> 1-a Kirpichnaya St., Obidimo village, Tula Region https://braer.ru zavod@braer.ru +7 (4872) 25-24-50