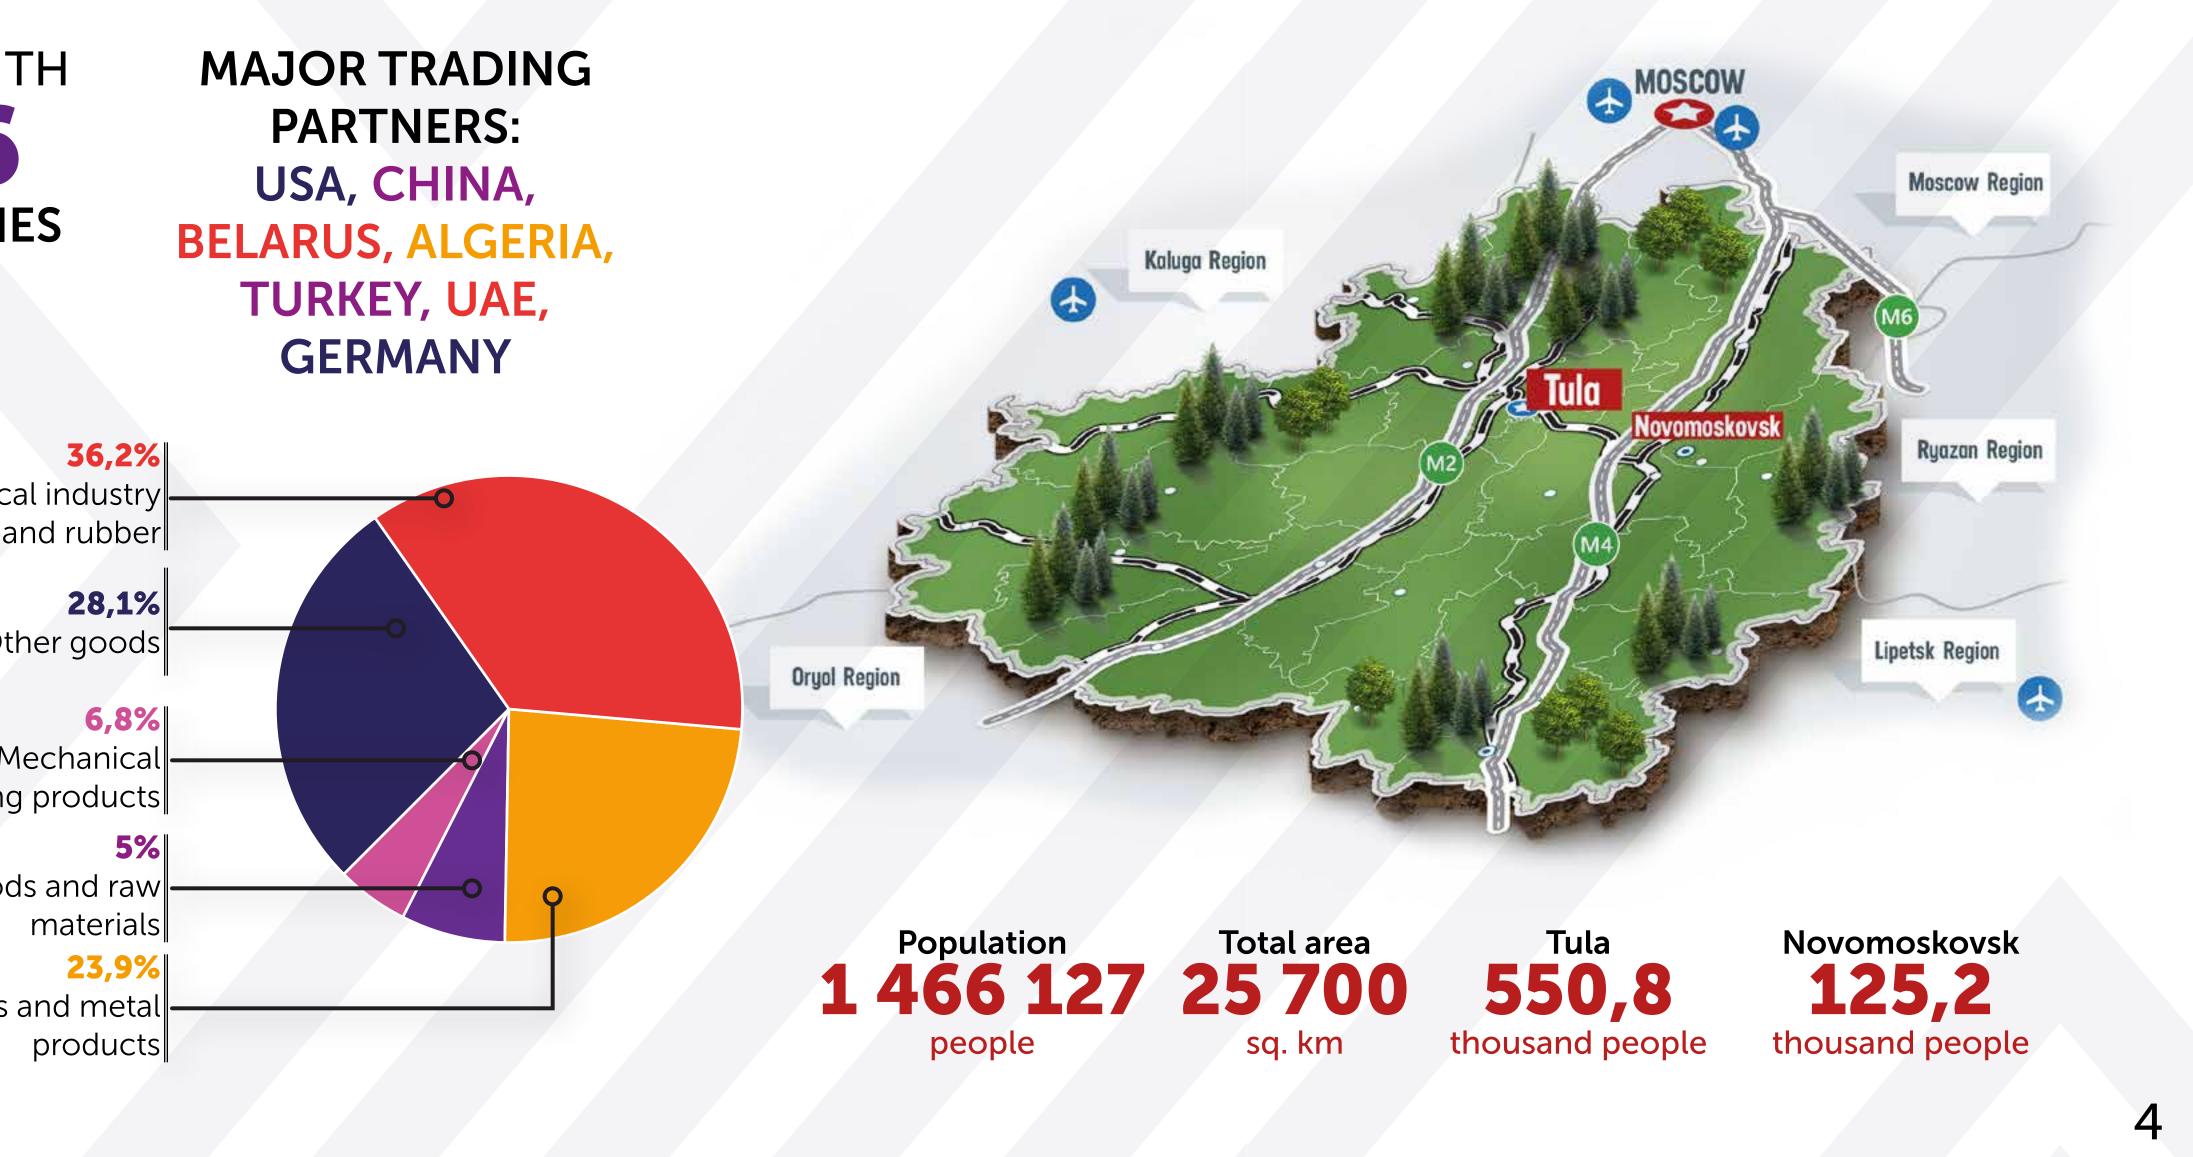

## **TRADE WITH** 126 COUNTRIES

## **MAJOR TRADING PARTNERS**: USA, CHINA, TURKEY, UAE, **GERMANY**

Chemical industry products and rubber

Other goods

Mechanical engineering products

Foods and raw

Metals and metal