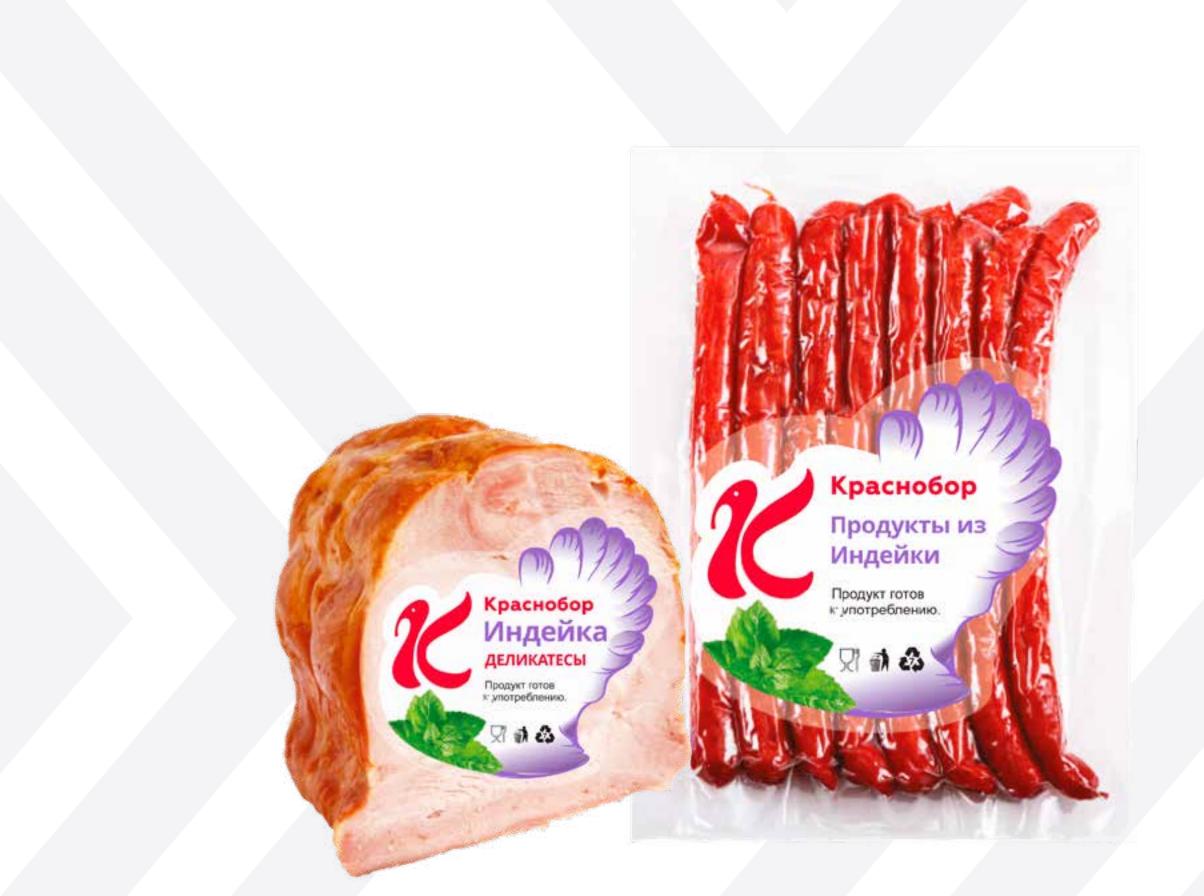

# KRASNOBOR

| TNVED* | Product                  |
|--------|--------------------------|
| 160231 |                          |
| 020726 | Turkey meat and products |
| 020727 |                          |

Krasnobor is the largest producer of turkey meat in Russia.

The company plans to develop exports to Vietnam, China as well as countries in the Persian Gulf, Southeast Asia, and Eastern Europe.

NATIONAL PROJECTS OF RUSSIA AND EXPORT

In 2019 Krasnobor was included in the list of state-supported export companies through the Russian Export Centre.

> Shirinsky village, Novomoskovsky District, Tula Region https://krasnobor.ru assist\_tl@krasnobor.ru +7 (4876) 29-24-46