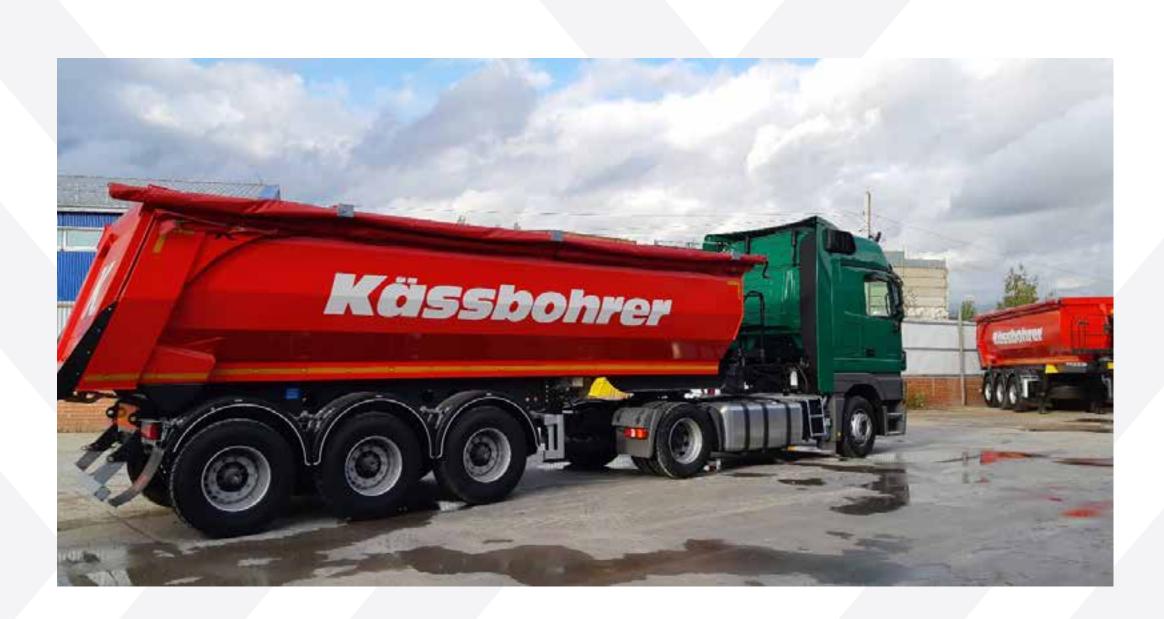

# KÄSSBOHRER FAHRZEUGWERKE

Kässbohrer Fahrzeugwerke is not only renowned for a brand that dates back over a century, but also for its traditionally respected German quality. In recent decades, the main production site of semi-trailers for large-capacity vehicles has been concentrated in Turkey, but the company also has a plant in the Tula Region, next to the M2 federal highway, that focuses on the production of dump trailers – the DL 32 model (Turkish version with the designation – K.SKS) on a three-axle chassis with a 32-cubic metre body.