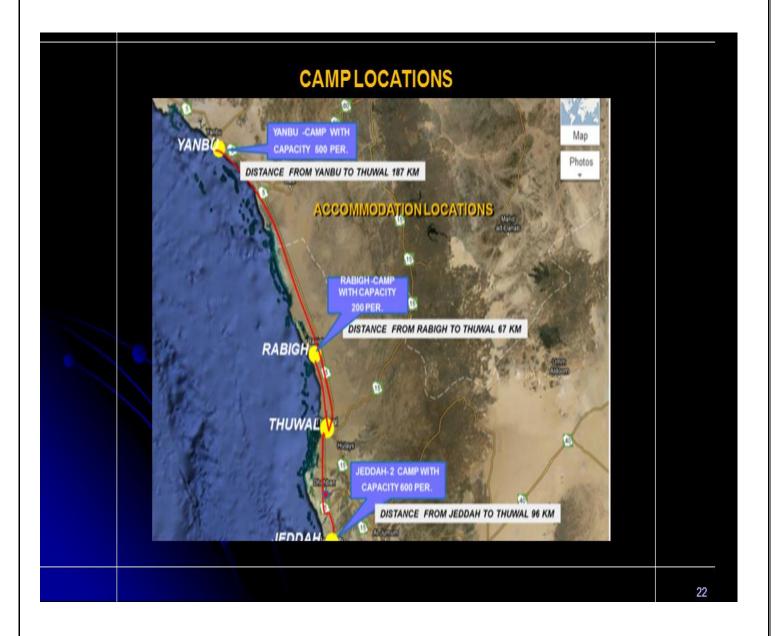

## **ACCOMMODATION LOCATIONS**

| Logistics                  | Camp Location |
|----------------------------|---------------|
|                            | Rabigh Camp   |
|                            |               |
| 200 Capacity               |               |
| Average of 95% Utilization |               |
|                            |               |