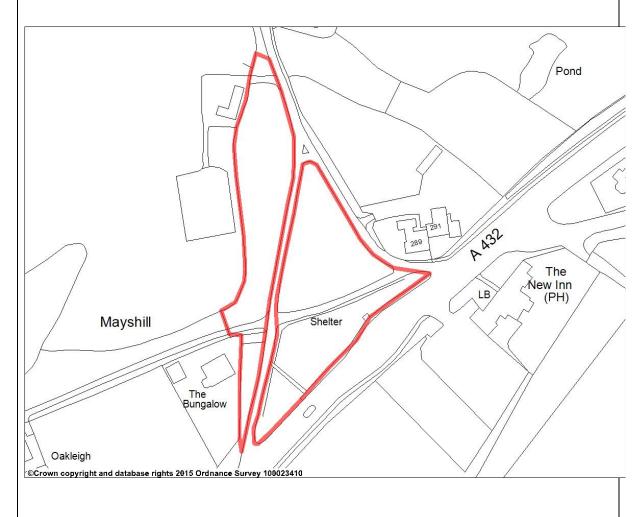

| Green Space<br>Code | Name of Nominated Space                                                                   | Ward             |
|---------------------|-------------------------------------------------------------------------------------------|------------------|
| LGSD440             | Mayshill (parcel of land opp<br>New Inn Badminton Road to<br>access to Frampton End Road) | Westerleigh Ward |