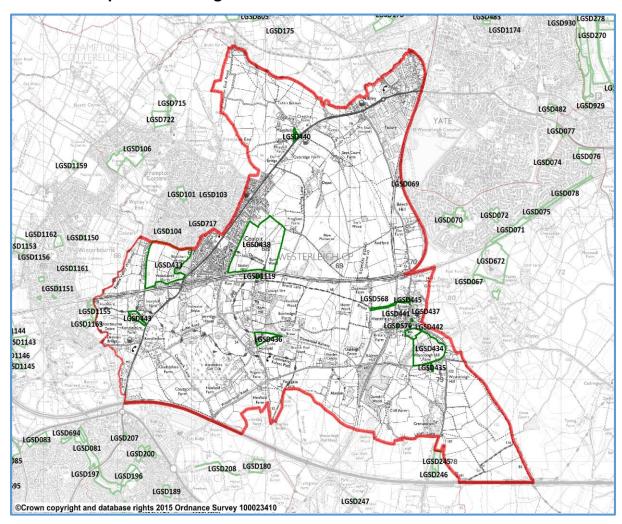

The overview map below shows the parish boundary and the Local Green Spaces which have been nominated within the stated Parish or unparished area. The tables that follow below display a map of each of the nominated Local Green Space; the name of the nominated space submitted; its code; and the Ward it is located in is also listed.