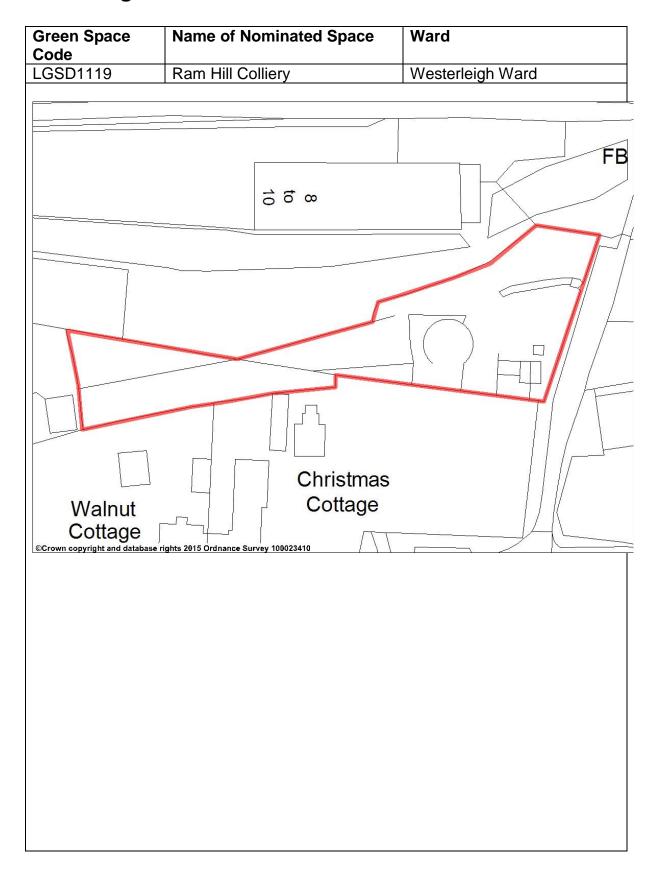

The overview map below shows the parish boundary and the Local Green Spaces which have been nominated within the stated Parish or unparished area. The tables that follow below display a map of each of the nominated Local Green Space; the name of the nominated space submitted; its code; and the Ward it is located in is also listed.