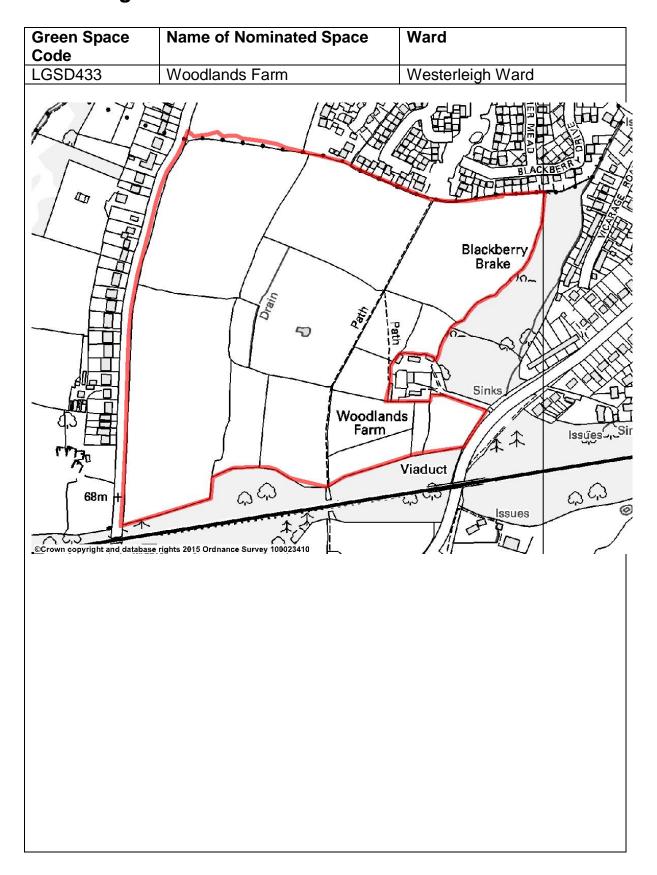

The overview map below shows the parish boundary and the Local Green Spaces which have been nominated within the stated Parish or unparished area. The tables that follow below display a map of each of the nominated Local Green Space; the name of the nominated space submitted; its code; and the Ward it is located in is also listed.