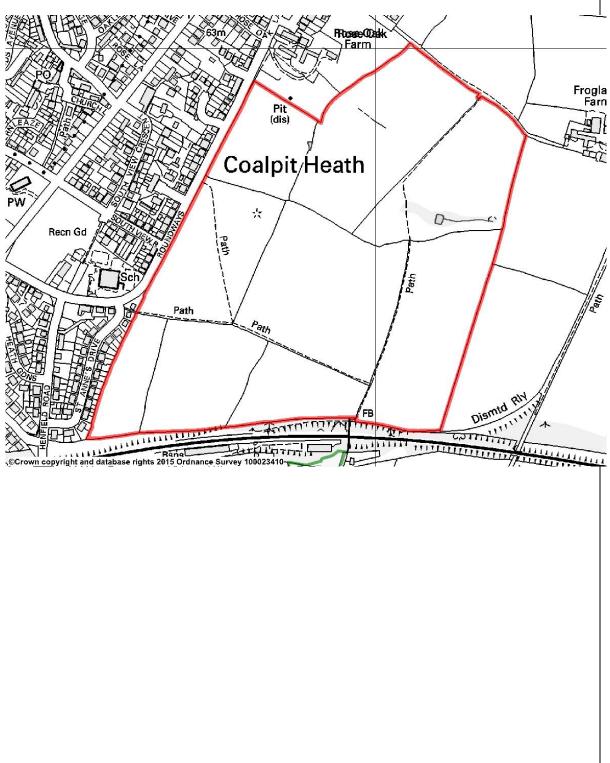

The overview map below shows the parish boundary and the Local Green Spaces which have been nominated within the stated Parish or unparished area. The tables that follow below display a map of each of the nominated Local Green Space; the name of the nominated space submitted; its code; and the Ward it is located in is also listed.