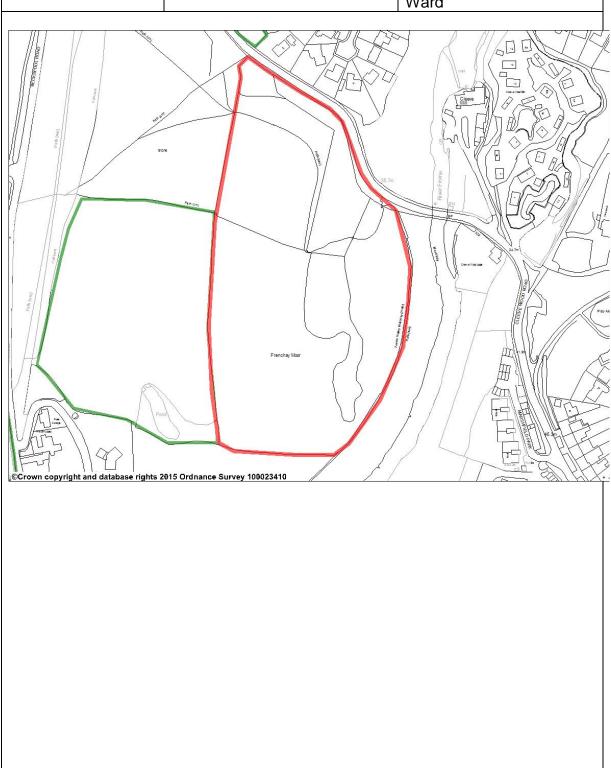

| <b>Green Space Code</b> | Name of Nominated Space  | Ward                            |
|-------------------------|--------------------------|---------------------------------|
| LGSD1139                | Frenchay Moor - Frenchay | Frenchay and Stoke Park<br>Ward |
|                         |                          |                                 |