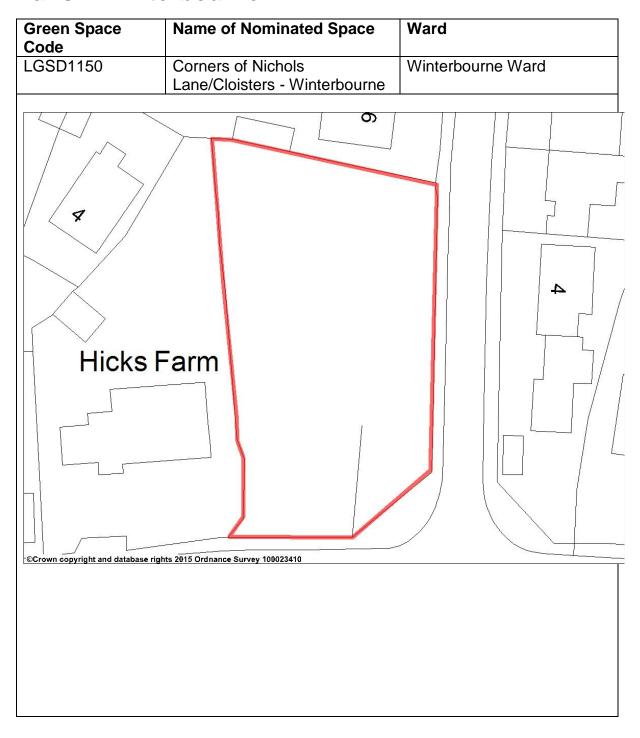

| Green Space<br>Code | Name of Nominated Space   | Ward              |
|---------------------|---------------------------|-------------------|
| LGSD1158            | Monks Pool - Winterbourne | Winterbourne Ward |
|                     |                           | Track             |