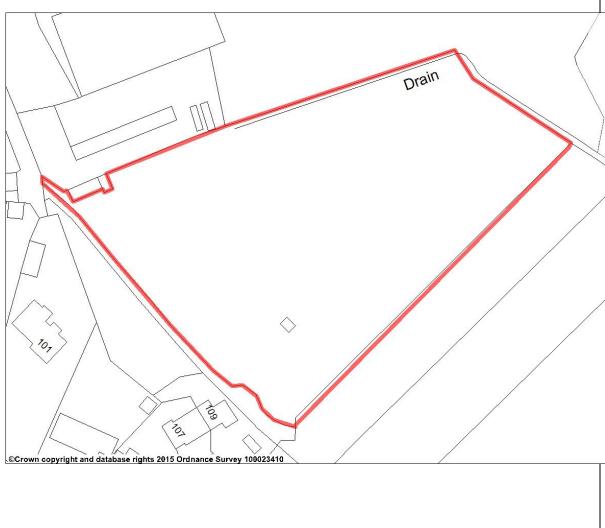

| Green Space<br>Code | Name of Nominated Space                                                                        | Ward              |
|---------------------|------------------------------------------------------------------------------------------------|-------------------|
| LGSD1152            | Fields to south side of Beacon<br>Lane adjacent to junction with<br>Church Lane - Winterbourne | Winterbourne Ward |