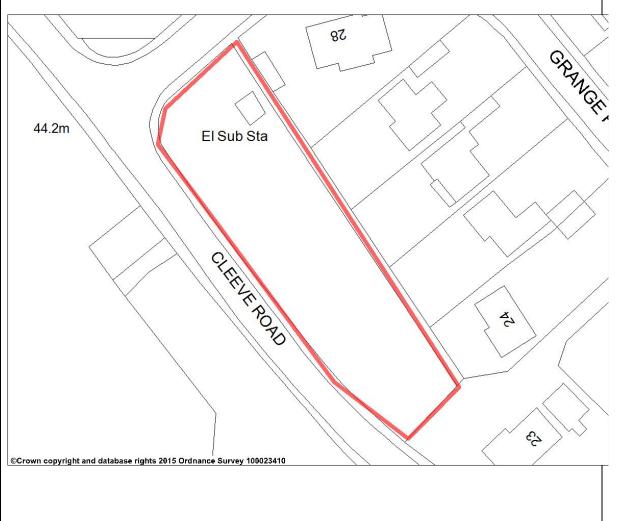

| Green Space<br>Code | Name of Nominated Space               | Ward                            |
|---------------------|---------------------------------------|---------------------------------|
| LGSD1165            | Grange Park – Adjacent to Cleeve Road | Frenchay and Stoke Park<br>Ward |