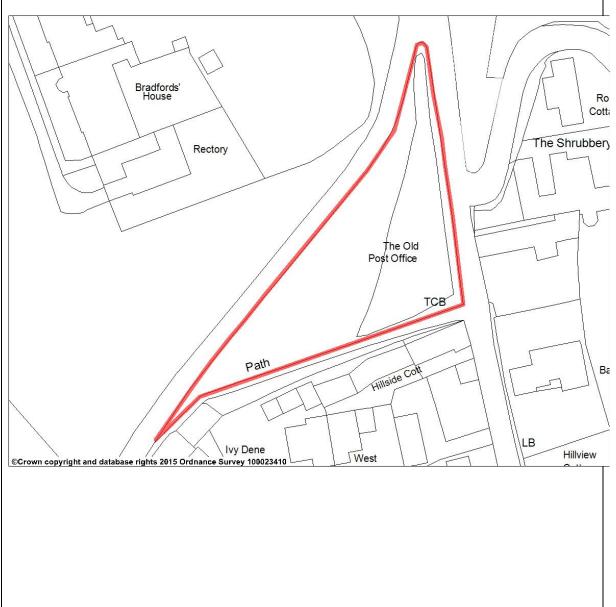

| Green Space<br>Code | Name of Nominated Space     | Ward                            |
|---------------------|-----------------------------|---------------------------------|
| LGSD1141            | The Small Common - Frenchay | Frenchay and Stoke Park<br>Ward |