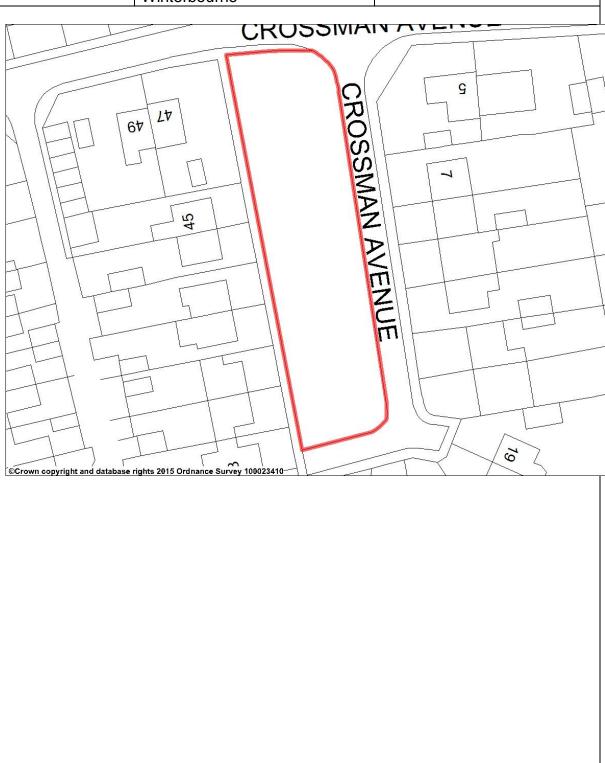

| Green Space<br>Code | Name of Nominated Space           | Ward              |
|---------------------|-----------------------------------|-------------------|
| LGSD1151            | Crossman Avenue -<br>Winterbourne | Winterbourne Ward |
|                     | CRUSSIVIA                         | AIV / V LIVO L    |