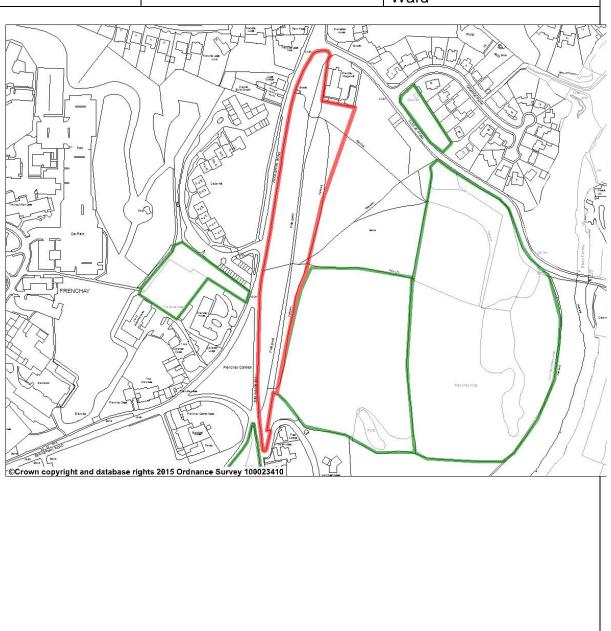

#### **Overview Map of Winterbourne**

| Green Space<br>Code | Name of Nominated Space | Ward                         |
|---------------------|-------------------------|------------------------------|
| LGSD1137            | Beckspool, Frenchay     | Frenchay and Stoke Park Ward |