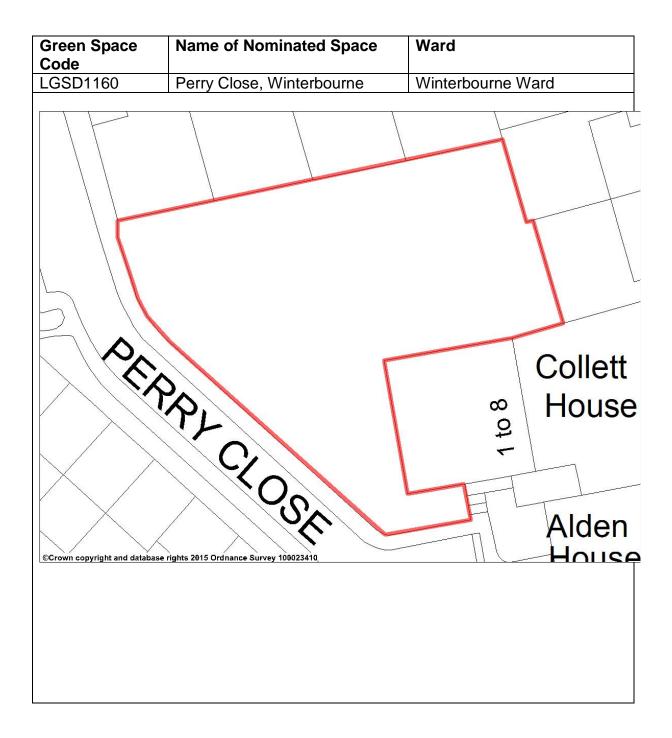

|

| Green Space<br>Code | Name of Nominated Space   | Ward              |
|---------------------|---------------------------|-------------------|
| LGSD1158            | Monks Pool - Winterbourne | Winterbourne Ward |
|                     |                           | Track             |

| Green Space<br>Code | Name of Nominated Space                                                        | Ward              |
|---------------------|--------------------------------------------------------------------------------|-------------------|
| LGSD1159            | Newleaze - Winterbourne                                                        | Winterbourne Ward |
| Snailhams I         | Pond Winterbourne Community  Barn e rights 2015 Ordnance Survey 100023410  CTO |                   |





| Green Space<br>Code                              | Name of Nominated Space                                          | Ward                                                |
|--------------------------------------------------|------------------------------------------------------------------|-----------------------------------------------------|
| LGSD1162                                         | Winterbourne Recreation Pitch off Parkside Avenue - Winterbourne | Winterbourne Ward                                   |
| winterbourne                                     | Cricket Ground                                                   | GRANGE PARK                                         |
| nie Courte<br>®Crown copyright and database righ | ts 2015 Ordnance Survey 100023410