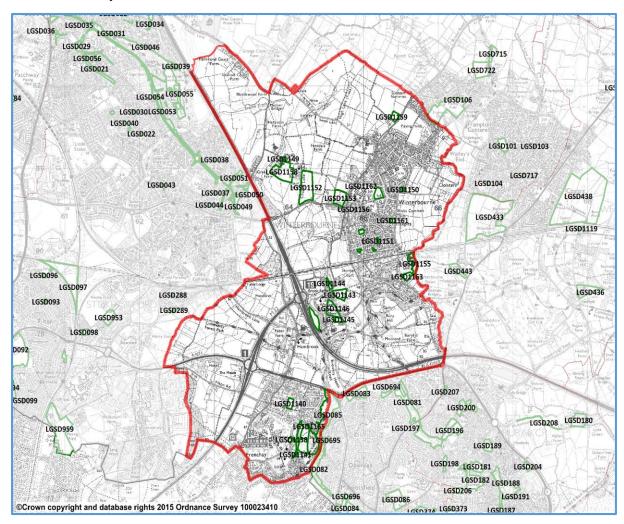

The overview map below shows the parish boundary and the Local Green Spaces which have been nominated within the stated Parish or unparished area. The tables that follow below display a map of each of the nominated Local Green Space; the name of the nominated space submitted; its code; and the Ward it is located in is also listed.

#### **Overview Map of Winterbourne**

| Green Space<br>Code | Name of Nominated Space | Ward                         |
|---------------------|-------------------------|------------------------------|
| LGSD1137            | Beckspool, Frenchay     | Frenchay and Stoke Park Ward |