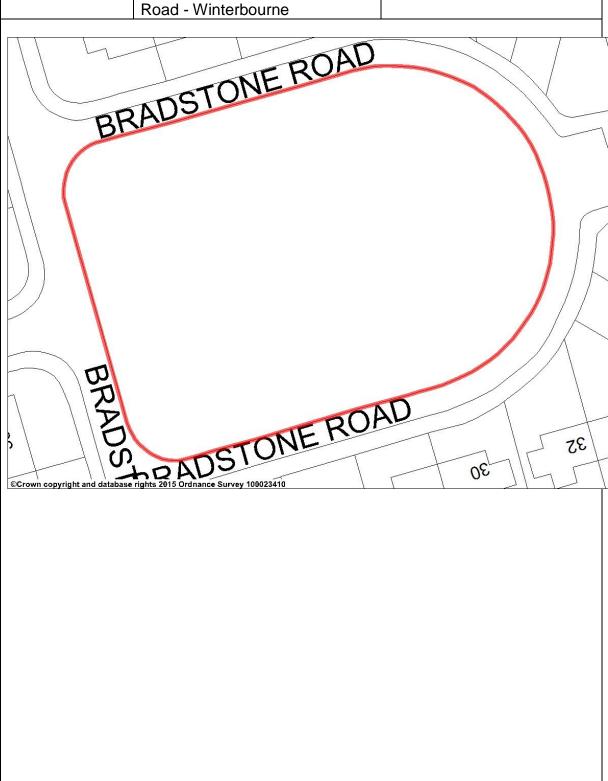

| Green Space<br>Code | Name of Nominated Space                            | Ward              |
|---------------------|----------------------------------------------------|-------------------|
| LGSD1154            | Green Dragon Road/Bradstone<br>Road - Winterbourne | Winterbourne Ward |