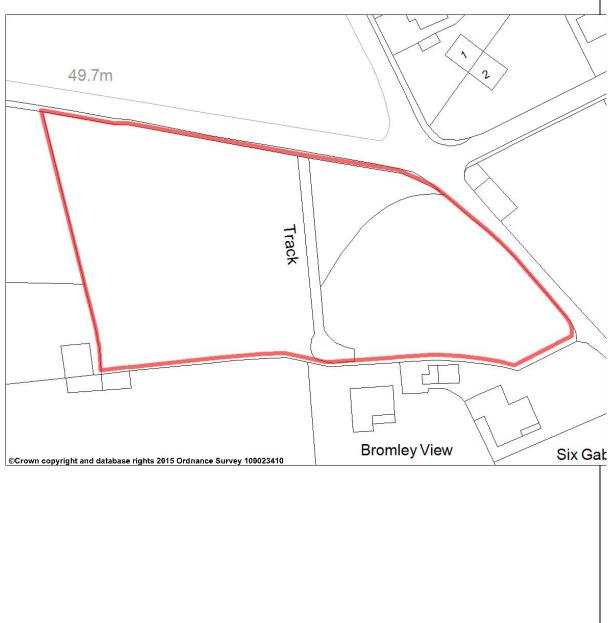

| Green Space<br>Code | Name of Nominated Space   | Ward              |
|---------------------|---------------------------|-------------------|
| LGSD1158            | Monks Pool - Winterbourne | Winterbourne Ward |
|                     |                           | Track             |