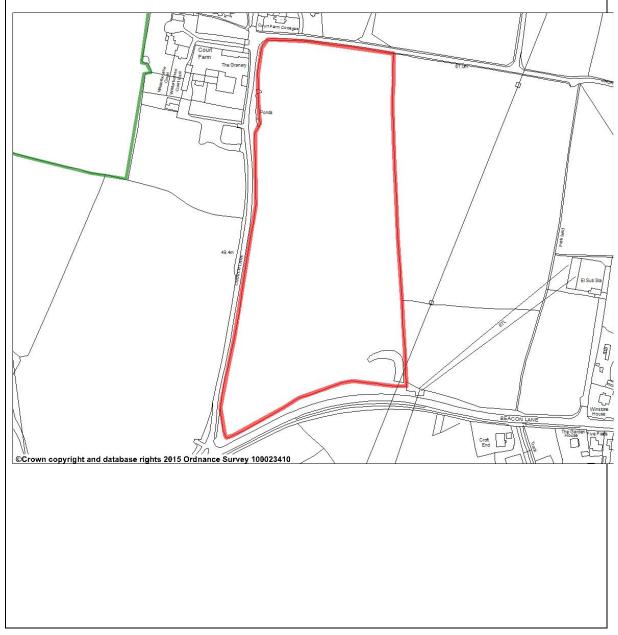

| Green Space<br>Code | Name of Nominated Space                                                                        | Ward              |
|---------------------|------------------------------------------------------------------------------------------------|-------------------|
| LGSD1152            | Fields to south side of Beacon<br>Lane adjacent to junction with<br>Church Lane - Winterbourne | Winterbourne Ward |