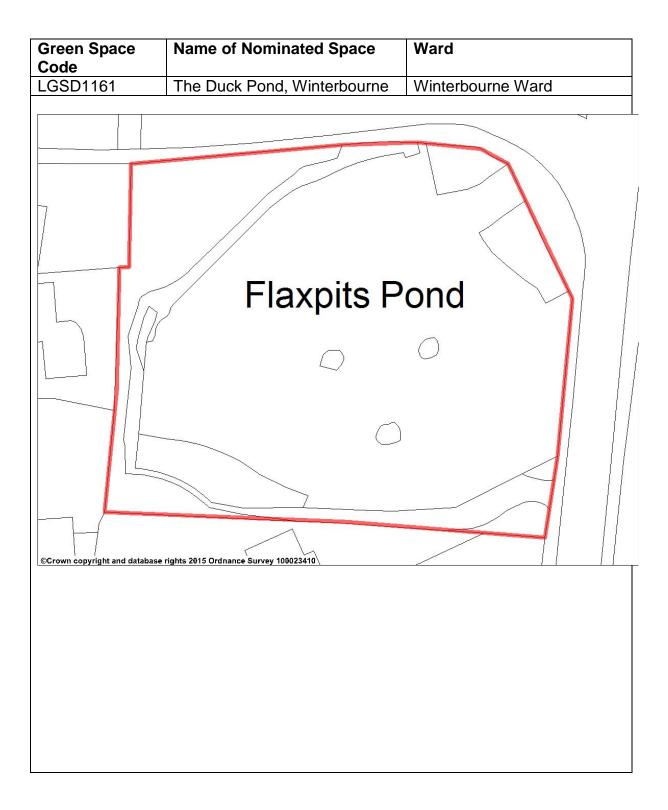

| Green Space Code | Name of Nominated Space                                                     | Ward              |
|------------------|-----------------------------------------------------------------------------|-------------------|
| LGSD1156         | Junction of High Street,<br>Flaxpits Lane and Dragon<br>Road - Winterbourne | Winterbourne Ward |