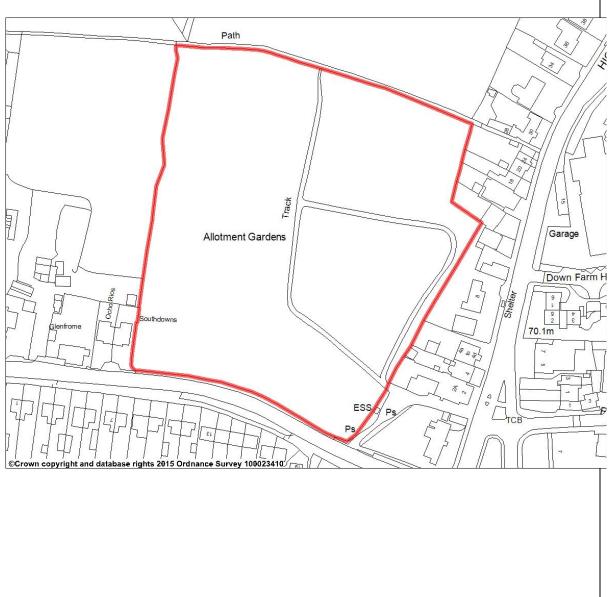

| Green Space<br>Code | Name of Nominated Space                         | Ward              |
|---------------------|-------------------------------------------------|-------------------|
| LGSD1153            | Glebe Allotments off Beacon Lane - Winterbourne | Winterbourne Ward |