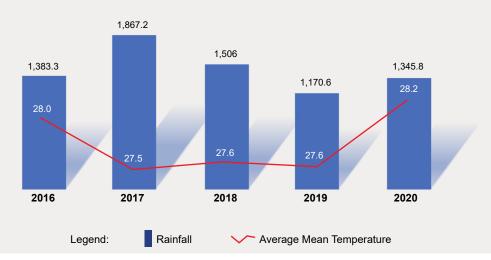

TABLE 2.1 Total Annual Rainfall and Ave. Annual Temperature - Bohol, 2016 - 2020

|           | 20   | 16     | 20   | 17     | 20   | 18     | 20   | 19     | 202  | 20     | Monthly         | Monthly       |
|-----------|------|--------|------|--------|------|--------|------|--------|------|--------|-----------------|---------------|
| Month     | °C   | mm     | °С   | mm     | °С   | mm     | οС   | mm     | οС   | mm     | Average<br>(°C) | Total<br>(mm) |
| January   | 26.9 | 48.7   | 26.7 | 231    | 26.7 | 218.0  | 26.2 | 177.0  | 27.8 | 18.1   | 26.9            | 692.8         |
| February  | 27.0 | 45.3   | 26.4 | 44.9   | 26.8 | 243.5  | 25.5 | 30.7   | 26.7 | 81.0   | 26.5            | 445.4         |
| March     | 26.3 | 86.4   | 26.7 | 105.9  | 27.1 | 90.7   | 26.3 | 88.6   | 27.2 | 100.7  | 26.7            | 472.3         |
| April     | 28.9 | 9.0    | 27.4 | 188.4  | 27.8 | 39.0   | 27.6 | 3.8    | 28.3 | 48.8   | 28.0            | 289.0         |
| May       | 29.5 | 136.6  | 28.5 | 96.2   | 28.2 | 37.7   | 28.9 | 90.5   | 29.2 | 68.8   | 28.9            | 429.8         |
| June      | 28.6 | 140.2  | 28.4 | 114.0  | 28.3 | 111.2  | 28.3 | 111.0  | 28.5 | 151.1  | 28.4            | 627.5         |
| July      | 28.4 | 145.4  | 27.6 | 166.0  | 28.3 | 76.2   | 28.3 | 76.2   | 31.7 | 93.4   | 28.9            | 557.2         |
| August    | 28.9 | 28.2   | 28.1 | 186.4  | 28.6 | 71.6   | 28.6 | 71.6   | 28.0 | 133.4  | 28.4            | 491.2         |
| September | 28.5 | 148.5  | 28.1 | 261.0  | 27.6 | 180.6  | 27.6 | 180.6  | 28.0 | 79.2   | 28.0            | 849.9         |
| October   | 28.1 | 216.9  | 27.7 | 263.6  | 27.8 | 107.5  | 28.0 | 146.5  | 27.6 | 253.3  | 27.8            | 987.8         |
| November  | 27.4 | 185.8  | 27.6 | 74.1   | 26.9 | 171.6  | 27.8 | 72.0   | 27.9 | 138.0  | 27.5            | 641.5         |
| December  | 27.6 | 192.3  | 27.1 | 135.7  | 26.9 | 158.4  | 27.5 | 122.1  | 27.5 | 180.0  | 27.3            | 788.5         |
| Total RR  |      | 1383.3 |      | 1867.2 |      | 1506.0 |      | 1170.6 |      | 1345.8 |                 |               |
| Average   | 28.0 |        | 27.5 |        | 27.6 |        | 27.6 |        | 28.2 |        |                 |               |

 $\textbf{Source:} \ \textbf{Philippine Atmospheric, Geophysical and Astronomical Services Administration (PAGASA)} \ \textbf{Mactan}$ 

FIGURE 2.1 Total Annual Rainfall and Ave. Annual Temperature - Bohol, 2016 - 2020