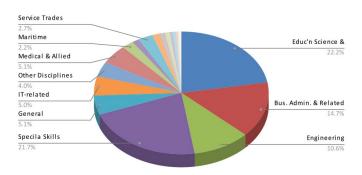

# **B. Competitiveness Rankings**

CMCI is a program that encourages local government units (LGUs) to gather and submit data that measure their performance using five core and convergent pillars. Cities and municipalities are ranked by their competitiveness based on an overall competitiveness score — the sum of their scores in the five pillars that pool data from several sub-indicators.

The main pillars are: economic dynamism, government efficiency, infrastructure, resiliency (2017), and innovation (2021). Each pillar has 10 indicators that provide a more detailed view of the local economic status.

Economic dynamism refers to how well an LGU creates a stable expansion of businesses, industries, and high employment.

Government efficiency refers to the quality and reliability of government services, and its support for effective and sustainable productive expansion.

*Infrastructure* refers to the physical building blocks that connect, expand, and sustain a locality and its surroundings to enable the provision of goods and services.

Resiliency shows how the LGUs prepare their locations, environment, firms, and people to respond to different kinds of disruptive to ensure sustainable growth.

*Innovation* refers to the creation, development, and implementation of new

products, processes or services that aim to improve efficiency, effectiveness, and competitive advantage. Since innovation was added only in 2021, the rankings found in this eFactbook will only have the first four pillars.

Scores are determined by both the values of the actual data and the completeness of the submitted data. The higher the score of a city or municipality, the more competitive it is.

FIGURE 5.1 CMCI Pillars