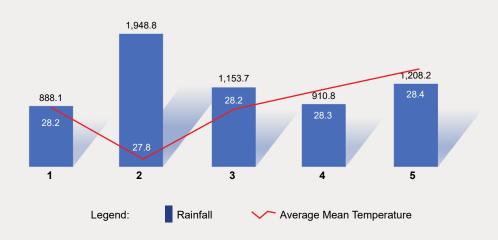

|           | 20   | 16    | 20   | 17     | 20   | 18     | 20   | 19    | 20   | 20     | Monthly      | Monthly    |
|-----------|------|-------|------|--------|------|--------|------|-------|------|--------|--------------|------------|
| Month     | οС   | mm    | οС   | mm     | οС   | mm     | οС   | mm    | οС   | mm     | Average (°C) | Total (mm) |
| January   | 27.5 | 24.8  | 26.8 | 292.2  | 27.2 | 199    | 27.0 | 89.7  | 28.0 | 34.3   | 27.3         | 640.0      |
| February  | 25.4 | 18.6  | 26.7 | 38.4   | 27.3 | 205.6  | 26.7 | 12.3  | 27.5 | 51.1   | 26.7         | 326.0      |
| March     | 28.0 | Т     | 27.0 | 91.4   | 27.5 | 38.2   | 27.1 | 46.9  | 27.9 | 85.9   | 27.5         | 262.4      |
| April     | 29.4 | Т     | 28.0 | 77.2   | 28.5 | 87.3   | 28.3 | 7.6   | 29.0 | 2.4    | 28.6         | 174.5      |
| May       | 29.7 | 52.4  | 28.9 | 123.3  | 29.1 | 27.9   | 29.5 | 14.1  | 29.5 | 135.2  | 29.3         | 352.9      |
| June      | 29.0 | 187.5 | 28.6 | 111.0  | 29.0 | 60.2   | 29.6 | 82.7  | 29.0 | 2.4    | 29.0         | 443.8      |
| July      | 28.7 | 63.4  | 27.9 | 188.5  | 28.2 | 83.7   | 28.3 | 205.1 | 28.2 | 306.0  | 28.3         | 846.7      |
| August    | 28.9 | 60.4  | 28.4 | 201.7  | 29.0 | 88.9   | 29.1 | 53.1  | 28.4 | 85.9   | 28.8         | 490.0      |
| September | 28.5 | 88.9  | 28.3 | 136.7  | 28.0 | 113.7  | 28.8 | 66.6  | 28.0 | 95.8   | 28.3         | 501.7      |
| October   | 28.4 | 130.9 | 27.5 | 374.0  | 28.6 | 86.8   | 28.5 | 194.7 | 28.4 | 174.7  | 28.3         | 961.1      |
| November  | 27.6 | 186.3 | 28.3 | 124.8  | 28.2 | 115.8  | 28.5 | 54.9  | 28.6 | 111.4  | 28.2         | 593.2      |
| December  | 27.8 | 74.9  | 27.6 | 189.6  | 27.9 | 46.6   | 28.0 | 83.1  | 27.7 | 123.1  | 27.8         | 517.3      |
| Total RR  |      | 888.1 |      | 1948.8 |      | 1153.7 |      | 910.8 |      | 1208.2 |              |            |
| Average   | 28.2 |       | 27.8 |        | 28.2 |        | 28.3 |       | 28.4 |        |              |            |

**Source:** Philippine Atmospheric, Geophysical and Astronomical Services Administration (PAGASA) Mactan

FIGURE 2.3 **Total Annual Rainfall and Ave. Annual Temperature Negros Oriental, 2016 - 2020** 