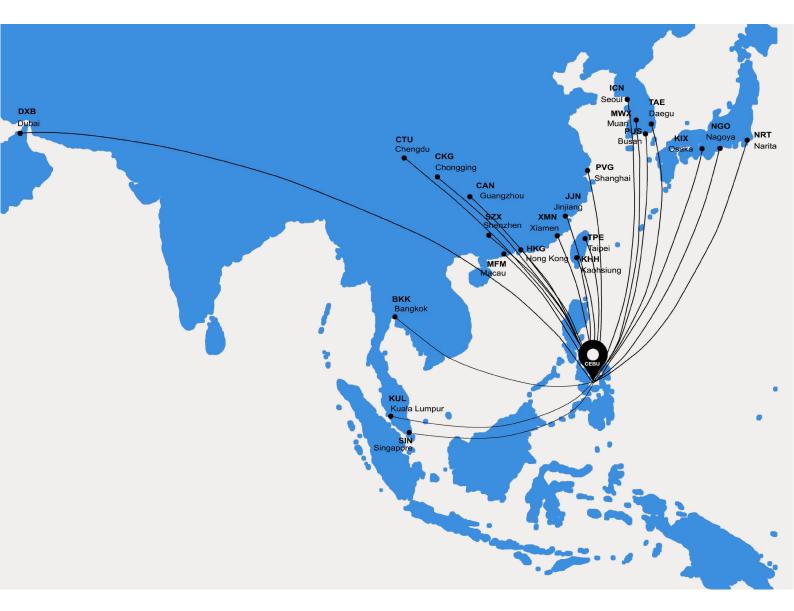

The Mactan (Cebu) International Airport (MCIA) is a vital international gateway for products and people, for both domestic and international destinations. It only takes between 2 to 4 hours to travel to 14 Asia-Pacific cities.