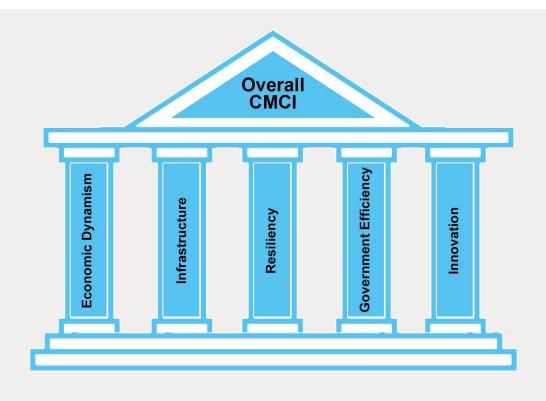

Cities and Municipalities Competitive Index (CMCI) CMCI is a program that encourages local government units (LGUs) to gather and submit data that measure their performance using five core and convergent pillars: economic dynamism, government efficiency, infrastructure, resiliency, and innovation. Each pillar has 10 indicators that provide a more detailed view of the local economic status. Cities and municipalities are ranked by their competitiveness based on an overall competitiveness score.

# **B. Competitiveness Rankings**

CMCI is a program that encourages local government units (LGUs) to gather and submit data that measure their performance using five core and convergent pillars. Cities and municipalities are ranked by their competitiveness based on an overall competitiveness score — the sum of their scores in the five pillars that pool data from several sub-indicators.

The main pillars are: economic dynamism, government efficiency, infrastructure, resiliency (2017), and innovation (2021). Each pillar has 10 indicators that provide a more detailed view of the local economic status.

Economic dynamism refers to how well an LGU creates a stable expansion of businesses, industries, and high employment.

Government efficiency refers to the quality and reliability of government services, and its support for effective and sustainable productive expansion.

*Infrastructure* refers to the physical building blocks that connect, expand, and sustain a locality and its surroundings to enable the provision of goods and services.

Resiliency shows how the LGUs prepare their locations, environment, firms, and people to respond to different kinds of disruptive to ensure sustainable growth.

*Innovation* refers to the creation, development, and implementation of new

products, processes or services that aim to improve efficiency, effectiveness, and competitive advantage. Since innovation was added only in 2021, the rankings found in this eFactbook will only have the first four pillars.

Scores are determined by both the values of the actual data and the completeness of the submitted data. The higher the score of a city or municipality, the more competitive it is.

FIGURE 5.1 CMCI Pillars