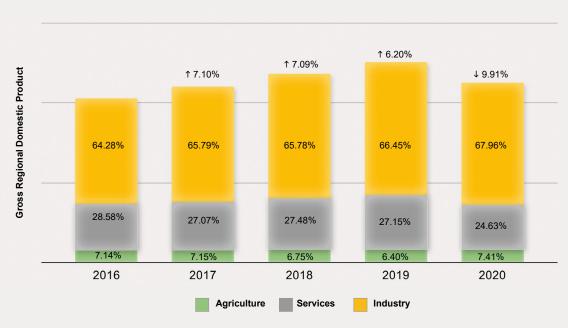

In 2020, Services accounted for 68% of the region's total GRDP, followed by Industry at 24.6%, and Agriculture, Forestry and Fishing (AFF) at 7.4%.

In terms of peso value, the region's 2020 economic performance stood at Php 1.129 trillion, less than the Php1.254 trillion in 2019. The decline was due to the negative growth of both Industry and Services at -5% and -5.2%, respectively.

AFF posted a positive 0.3% growth. Among the industries in the Services

sector, accommodation and food service activities experienced the biggest decline at -43.4%. This was expected because of the imposition of quarantine rules, , community lockdowns, and strict travel restrictions resulting in the steep decline of tourist arrivals in 2020. Other services also declined at -38.8%, and transportation and storage at -37.4%. In the Industry sector, Construction recorded the highest negative growth at -36.4%, Mining and Quarrying at -30.6%, and Manufacturing at -12.9%.

AFF and some industries in the Services sector provided a glimmer of hope amid the downward trend in the other industries. AFF posted a 4.2% growth while Financial and Insurance Activities grew by 9.3%, Information and Communication at 2.7%, and Public Administration and Defense by 1.1%.