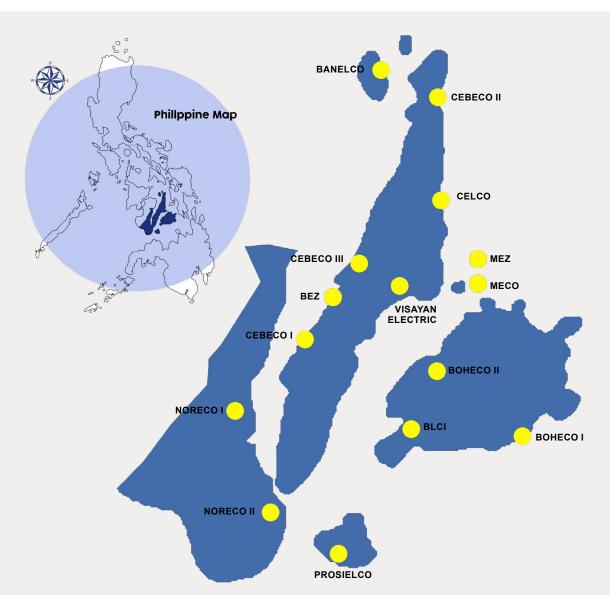

# FIGURE 6.2 Central Visayas Distribution Utilities

There are a total of 15 power distribution utilities (DUs) in Central Visayas. The map below shows their locations in each province. The succeeding tables show the size of each DU: franchise area covered, assets, power supply sources, and consumption per customer type.