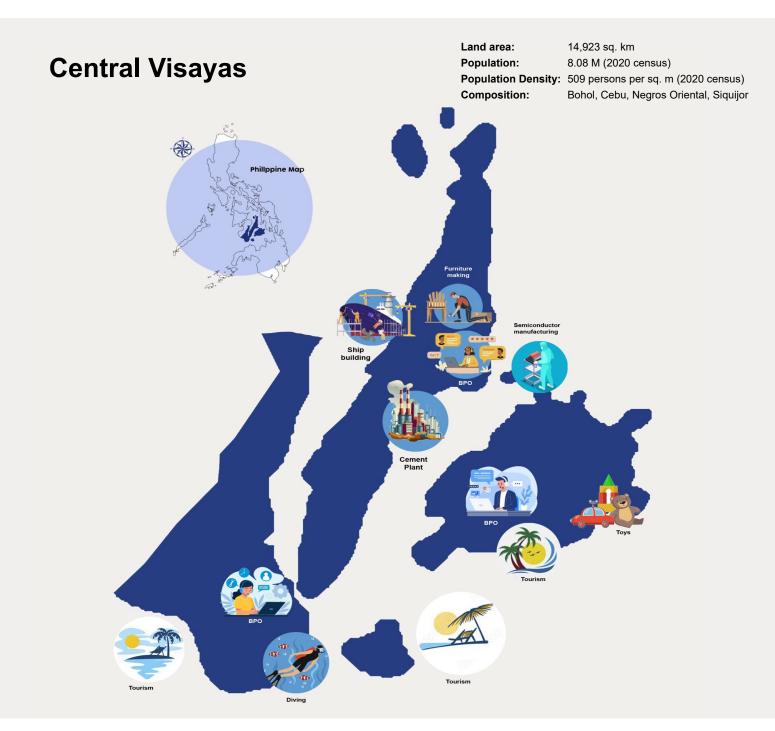

Central Visayas is the second smallest region in the Philippines with a total

land area of 14,923 square kilometers (sq km) or 5% of the country's total land area. In 2020, the region had a population of 8,081,988, or 7.41% of the country's population, growing at an annual average of 1.88% from 2015 to 2020.

The region is composed of the provinces of **Bohol**, **Cebu**, **Negros Oriental**, and **Siquijor**. It has 16 cities, three of which are classified as Highly Urbanized

Cities (HUCs), 116 municipalities, and 3,003 barangays. The HUCs are Cebu, Mandaue, and Lapu-Lapu.

Central Visayas, the fourth largest regional economy in the country, is host to many industries, including ship building, Information and Communications Technology (ICT) & IT-enabled services, electronics, wearables, food processing, marine products, tourism, houseware and furniture, among others.

# Regional Economy

The fourth largest regional economy in the country, Central Visayas is host to many industries, including shipbuilding, information and communications technology (ICT) & IT-enabled services, electronics, wearables, processed food, marine products, tourism, and houseware and furniture.