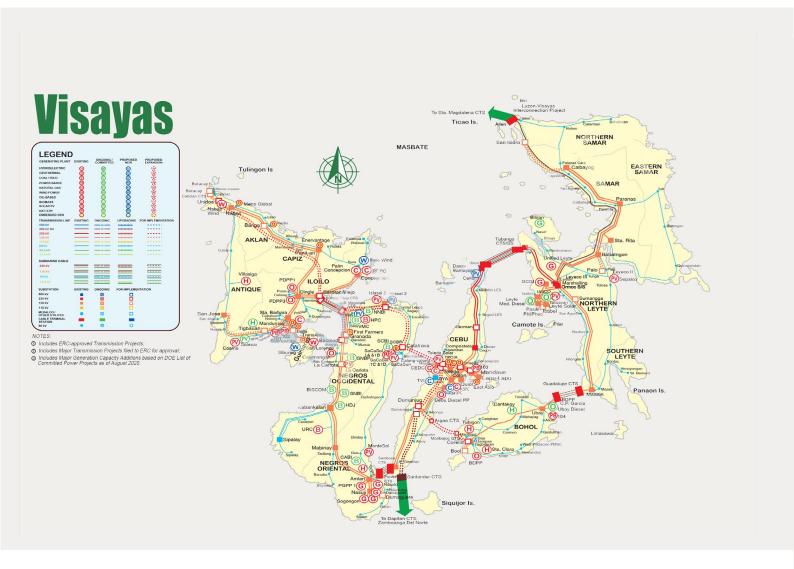

# FIGURE 6.1 2021 Visayas Power Grid Map

In a report published by the National Grid Corporation of the Philippines (NGCP), the country has a total dependable capacity of 21,258 MW consisting of 69% from conventional power plants (coal, oil-based and natural gas) and 31% from RE-based power plants (geothermal, hydro, biomass, solar and wind). The Visayas has a dependable capacity of 3,131 MW, 53.6% from conventional plants and 46.4% from RE-based plants.

The Visayas transmission network is composed of five sub-grids: Panay, Negros, Cebu, Bohol, and Leyte-Smar. Submarine cables provide sharing capability for excess generation between islands to accommodate growing demands of areas connected to the grid.

Source: https://ngcp.ph