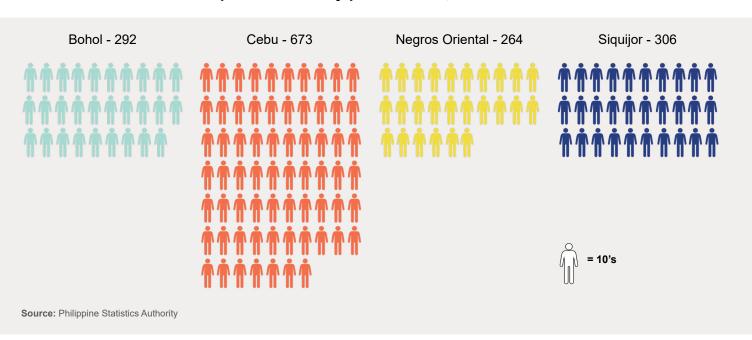

# **Population Density**

Population density refers to the number of persons per square kilometer (sq. km) of land.

With a total land area of approximately 300,000 sq. km, the population density of the Philippines in 2020 was at 363 persons per sq. km, representing an 8% increase from 2015.

Central Visayas has consistently exceeded the population density of the country as a whole. Its 509 persons/

sq. km in 2020 surpassed the national population density of 363.

Among the region's 4 provinces, Cebu (excluding HUCs) recorded the highest population density at 673/sq. km. For the HUCs located in Cebu Province, Mandaue City was the most densely populated with 14,461 persons/ sq. km. It was followed by Lapu-Lapu City with 8,565 persons/ sq. km. Cebu City registered a population density of 3,061 persons/sq. km.

TABLE 1.2 **Population, Land Area and Population Density**For the years 2010, 2015, and 2020

| Region, Province/<br>HUC, and City/ |                           | Population     |                            | Land Area<br>(sq. m) |        | lation De | •      |         | % Change<br>ulation De |         |
|-------------------------------------|---------------------------|----------------|----------------------------|----------------------|--------|-----------|--------|---------|------------------------|---------|
| Municipality                        | 2010                      | 2015           | 2020                       | a1/ a2/ a3/          | 2010   | 2015      | 2020   | 2010-15 | 2010-20                | 2015-20 |
| Philippines                         | 92,335,113 <sup>/b1</sup> | 100,979,303/b2 | 109,033,245 <sup>/b3</sup> | 300,000.00           | 308    | 337       | 363    | 9.4     | 18.1                   | 8       |
| Region VII<br>(Central Visayas)     | 6,800,180                 | 7,396,898      | 8,081,988                  | 15,872.58            | 428    | 466       | 509    | 8.8     | 18.8                   | 9.3     |
| Bohol                               | 1,255,128                 | 1,313,560      | 1,394,329                  | 4,772.52             | 263    | 275       | 292    | 4.7     | 11.1                   | 6.1     |
| Cebu ***                            | 2,619,362                 | 2,938,982      | 3,325,385                  | 4,943.72             | 530    | 594       | 673    | 12.2    | 27                     | 13.1    |
| Cebu City (Capital) **              | 866,171                   | 922,611        | 964,169                    | 315                  | 2,750  | 2,929     | 3,061  | 6.5     | 11.3                   | 4.5     |
| Lapu-Lapu City *                    | 350,467                   | 408,112        | 497,604                    | 58.1                 | 6,032  | 7,024     | 8,565  | 16.4    | 42                     | 21.9    |
| Mandaue City **                     | 331,320                   | 362,654        | 364,116                    | 25.18                | 13,158 | 14,402    | 14,461 | 9.5     | 9.9                    | 0.4     |
| Negros Oriental                     | 1,286,666                 | 1,354,995      | 1,432,990                  | 5,420.57             | 237    | 250       | 264    | 5.3     | 11.4                   | 5.8     |
| Siquijor                            | 91,066                    | 95,984         | 103,395                    | 337.49               | 270    | 284       | 306    | 5.4     | 13.5                   | 7.7     |