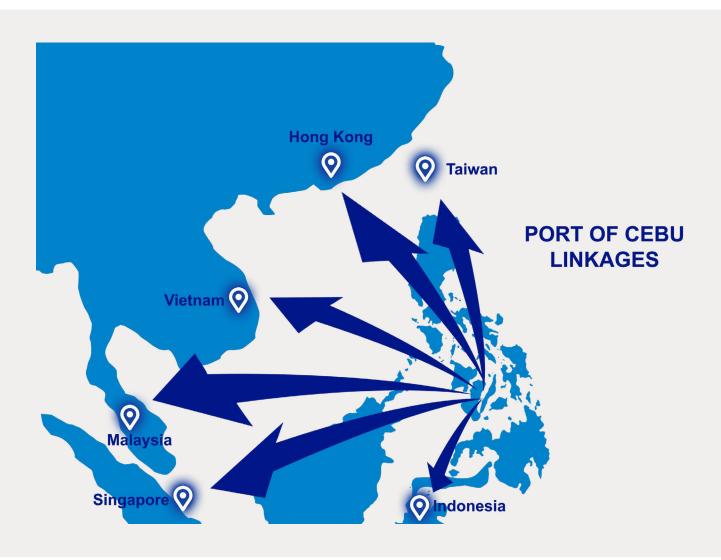

Central Visayas is host to the second largest and busiest port in the country. Its location and surrounding deep sea harbors make it an ideal hub for goods moving from the Visayas and Mindanao regions to other Southeast Asian countries. The ports operate under the Cebu Ports Authority and the Philippine Ports Authority. The Cebu International Port links the Visayas and Mindanao regions to Taiwan, Hong Kong, Vietnam, Malaysia, Singapore, and Indonesia.