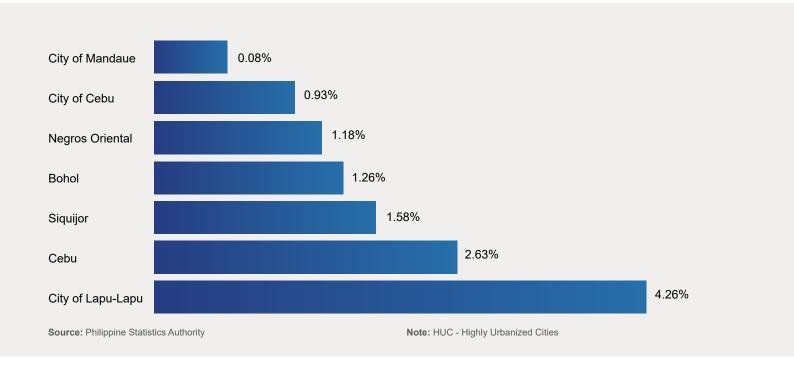

Cebu Province (including the 3 Highly Urbanized Cities: Cebu, Mandaue and

Lapu-Lapu) has the largest population in the region. Its population of 5,151,274 comprises 63.7% of the total population of Central Visayas. Cebu Province is also the fastest growing province with an annual population growth rate (PGR) of 2.26% from 2015 to 2020. It was followed by Siquijor (1.58%) and Bohol (1.26%). Negros Oriental posting the lowest provincial PGR of 1.18%.

## Population and Annual Growth Rate for Region VII, its Provinces, TABLE 1.1 and Highly Urbanized Cities (HUCs)

Based on the 2000, 2010, 2015, and 2020 Censuses

| Davis Business and IIIIO       |           | Total Po  | pulation  |           | Popula  | tion Growth R | tate (%) |
|--------------------------------|-----------|-----------|-----------|-----------|---------|---------------|----------|
| Region, Province, and HUCs     | 01-May-00 | 01-May-10 | 01-Aug-15 | 01-May 20 | 2000-10 | 2010-15       | 2015-20  |
| Region VII (Central Visayas)   | 5,706,953 | 6,800,180 | 7,396,898 | 8,081,988 | 1.77    | 1.61          | 1.88     |
| Bohol                          | 1,139,130 | 1,255,128 | 1,313,560 | 1,394,329 | 0.97    | 0.87          | 1.26     |
| Cebu Province (including HUCs) | 3,356,137 | 4,167,320 | 4,632,359 | 5,151,274 | 2.19    | 2.03          | 2.26     |
| Cebu *                         | 2,160,569 | 2,619,362 | 2,938,982 | 3,325,385 | 1.94    | 2.22          | 2.63     |
| Cebu City                      | 718,821   | 866,171   | 922,611   | 964,169   | 1.88    | 1.21          | 0.93     |
| Lapu-Lapu City                 | 217,019   | 350,467   | 408,112   | 497,604   | 4.91    | 2.94          | 4.26     |
| Mandaue City                   | 259,728   | 331,320   | 362,654   | 364,116   | 2.46    | 1.73          | 0.08     |
| Negros Oriental                | 1,130,088 | 1,286,666 | 1,354,995 | 1,432,990 | 1.31    | 0.99          | 1.18     |
| Siquijor                       | 81,598    | 91,066    | 95,984    | 103,395   | 1.10    | 1.01          | 1.58     |