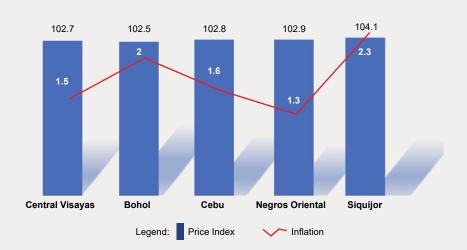

Among all the provinces in Central Visayas, Siquijor registered the highest increase in CPI between 2016-2019. It increased by 3.3% in 2016 and 2017, 10.2% in 2017-2018, and 3.6% in 2018-2019. This however decreased by 16.8% in 2020. Bohol surpassed this increase only in 2016-2017 when its CPI grew by 3.9%. The CPI decreased across all provinces during the pandemic.

The inflation rate in Central Visayas was on an upward trend between the

years 2016 and 2019. The region logged its highest inflation growth in 2018 at 5.6%. Siquijor had the highest growth in 2018 at 10.1%.

The purchasing power of the peso continued to weaken from 2016 to 2019 but it improved in 2020 across all provinces in the region. The peso was weakest at P0.80 in the provinces of Cebu and Siquijor in 2019 while Bohol recorded the highest purchasing power of the peso at P0.98 in 2020.

|      |       | Central Visa      | ayas                           |       | Bohol             |                                |       | Cebu              |                                |       | Negros Ori        | ental                          | Siquijor |                   |                                |
|------|-------|-------------------|--------------------------------|-------|-------------------|--------------------------------|-------|-------------------|--------------------------------|-------|-------------------|--------------------------------|----------|-------------------|--------------------------------|
| Year | СРІ   | Inflation<br>Rate | Purchasing<br>Power of<br>Peso | СРІ      | Inflation<br>Rate | Purchasing<br>Power of<br>Peso |
| 2016 | 112.4 | 1.8               | 0.89                           | 110.7 | 1.7               | 0.90                           | 114.1 | 2.0               | 0.88                           | 107.8 | 0.7               | 0.93                           | 106.2    | 3.6               | 0.94                           |
| 2017 | 115.2 | 2.5               | 0.87                           | 115.0 | 3.9               | 0.87                           | 116.5 | 2.1               | 0.86                           | 110.8 | 2.8               | 0.90                           | 109.7    | 3.3               | 0.91                           |
| 2018 | 121.7 | 5.6               | 0.82                           | 121.8 | 5.9               | 0.82                           | 122.5 | 5.2               | 0.82                           | 118.7 | 7.1               | 0.84                           | 120.8    | 10.1              | 0.83                           |
| 2019 | 123.6 | 1.6               | 0.81                           | 123.1 | 1.1               | 0.81                           | 124.4 | 1.6               | 0.80                           | 120.5 | 1.5               | 0.83                           | 125.1    | 3.6               | 0.80                           |
| 2020 | 102.7 | 1.5               | 0.98                           | 102.5 | 2.0               | 0.98                           | 102.8 | 1.6               | 0.97                           | 102.9 | 1.3               | 0.97                           | 104.1    | 2.3               | 0.96                           |

Source: Philippine Statistics Authority. 2020 Regional, Social & Economic Trends

FIGURE 3.1 Consumer Price Index and Inflation Rate by Province, 2020

FIGURE 3.2 Central Visayas' Economy by Industrial Origin, 2016 - 2020
At Constant 2018 Prices