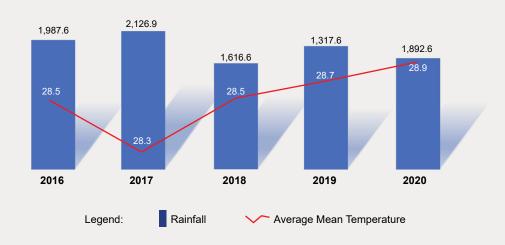

TABLE 2.2 Total Annual Rainfall and Ave. Annual Temperature - Cebu, 2016 - 2020

| Month     | 20   | 16     | 20   | 17     | 20   | 18     | 20   | 19     | 20:  | 20     | Monthly      | Monthly    |
|-----------|------|--------|------|--------|------|--------|------|--------|------|--------|--------------|------------|
| WOTH      | οС   | mm     | Average (°C) | Total (mm) |
| January   | 27.5 | 116.4  | 26.9 | 282.8  | 26.9 | 239.5  | 27.0 | 134.5  | 27.8 | 50.8   | 27.2         | 824.0      |
| February  | 27.4 | 90.6   | 27.4 | 41.1   | 27.5 | 142.6  | 26.6 | 53.5   | 28.6 | 206.0  | 27.5         | 533.8      |
| March     | 28.5 | 4.3    | 27.7 | 93.9   | 28.1 | 69.9   | 27.6 | 14.9   | 28.5 | 7.2    | 28.1         | 190.2      |
| April     | 30.0 | 1.2    | 28.2 | 224.7  | 28.9 | 74.9   | 29.0 | 23.1   | 29.6 | 0.3    | 29.1         | 324.2      |
| May       | 30.0 | 166.4  | 29.4 | 75.7   | 29.7 | 98.9   | 30.7 | 14.2   | 30.6 | 36.6   | 30.1         | 391.8      |
| June      | 29.1 | 214.2  | 29.1 | 202.8  | 29.2 | 115.8  | 30.4 | 87.8   | 29.0 | 103.5  | 29.4         | 724.1      |
| July      | 28.7 | 378.6  | 28.3 | 190.9  | 29.0 | 148.1  | 28.7 | 225.3  | 28.8 | 280.5  | 28.7         | 1223.7     |
| August    | 28.9 | 21.0   | 28.8 | 230.7  | 29.4 | 44.2   | 29.2 | 76.7   | 28.8 | 401.9  | 29.0         | 774.5      |
| September | 28.5 | 240.3  | 28.5 | 357.6  | 28.6 | 195.7  | 29.4 | 100.0  | 29.4 | 155.3  | 28.9         | 1048.9     |
| October   | 28.4 | 401.2  | 28.2 | 171.1  | 28.6 | 223.6  | 28.7 | 304.7  | 28.6 | 308.3  | 28.5         | 1408.9     |
| November  | 27.6 | 159.7  | 28.6 | 125.8  | 28.0 | 78.8   | 28.7 | 60.3   | 28.5 | 79.7   | 28.3         | 504.3      |
| December  | 27.8 | 193.7  | 28.0 | 129.8  | 27.6 | 184.6  | 27.8 | 222.6  | 28.0 | 262.5  | 27.8         | 993.2      |
| Total RR  |      | 1987.6 |      | 2126.9 |      | 1616.6 |      | 1317.6 |      | 1892.6 |              |            |
| Average   | 28.5 |        | 28.3 |        | 28.5 |        | 28.7 |        | 28.9 |        |              |            |

Source: Philippine Atmospheric, Geophysical and Astronomical Services Administration (PAGASA) Mactan

FIGURE 2.2 Total Annual Rainfall and Ave. Annual Temperature - Cebu, 2016 - 2020

TABLE 2.3 **Total Annual Rainfall and Ave. Annual Temperature Negros Oriental, 2016 - 2020** 