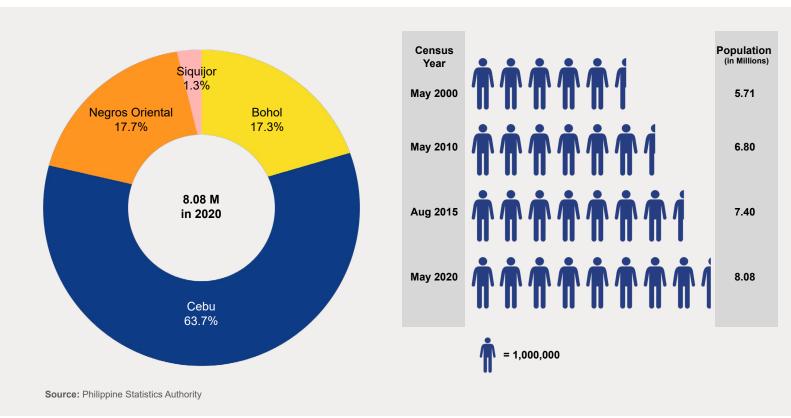

# **Population**

The succeeding discussion on Central Visayas' population is based on the results of the 2020 Census of Population and Housing (2020 CPH).

As of May 2020, the total population of Central Visayas was 8,080,988, representing 7.41% of the country's total population. It grew by 1.88% from the 7,396,898 recorded in 2015.

Cebu Province (including the 3 Highly Urbanized Cities: Cebu, Mandaue and

Lapu-Lapu) has the largest population in the region. Its population of 5,151,274 comprises 63.7% of the total population of Central Visayas. Cebu Province is also the fastest growing province with an annual population growth rate (PGR) of 2.26% from 2015 to 2020. It was followed by Siquijor (1.58%) and Bohol (1.26%). Negros Oriental posting the lowest provincial PGR of 1.18%.

## Population and Annual Growth Rate for Region VII, its Provinces, TABLE 1.1 and Highly Urbanized Cities (HUCs)

Based on the 2000, 2010, 2015, and 2020 Censuses

| Davis Business and IIIIO       |           | Total Po  | pulation  |           | Popula  | tion Growth R | tate (%) |
|--------------------------------|-----------|-----------|-----------|-----------|---------|---------------|----------|
| Region, Province, and HUCs     | 01-May-00 | 01-May-10 | 01-Aug-15 | 01-May 20 | 2000-10 | 2010-15       | 2015-20  |
| Region VII (Central Visayas)   | 5,706,953 | 6,800,180 | 7,396,898 | 8,081,988 | 1.77    | 1.61          | 1.88     |
| Bohol                          | 1,139,130 | 1,255,128 | 1,313,560 | 1,394,329 | 0.97    | 0.87          | 1.26     |
| Cebu Province (including HUCs) | 3,356,137 | 4,167,320 | 4,632,359 | 5,151,274 | 2.19    | 2.03          | 2.26     |
| Cebu *                         | 2,160,569 | 2,619,362 | 2,938,982 | 3,325,385 | 1.94    | 2.22          | 2.63     |
| Cebu City                      | 718,821   | 866,171   | 922,611   | 964,169   | 1.88    | 1.21          | 0.93     |
| Lapu-Lapu City                 | 217,019   | 350,467   | 408,112   | 497,604   | 4.91    | 2.94          | 4.26     |
| Mandaue City                   | 259,728   | 331,320   | 362,654   | 364,116   | 2.46    | 1.73          | 0.08     |
| Negros Oriental                | 1,130,088 | 1,286,666 | 1,354,995 | 1,432,990 | 1.31    | 0.99          | 1.18     |
| Siquijor                       | 81,598    | 91,066    | 95,984    | 103,395   | 1.10    | 1.01          | 1.58     |