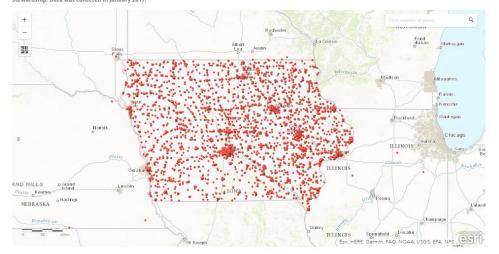

#### SCALES

New federal regulations require that freight must be weighed before it is shipped. To provide more information to the public and our members, the Des Moines Area MPO has created an interactive map listing all certified scale and weigh stations in the state of lowa. Below is that map. Clicking on each site will bring up its address, contact information, and number of scales and corresponding scale weights. Data is provided by the lowa Department of Agriculture and Land Stewardship. Data was collected in January 2017.