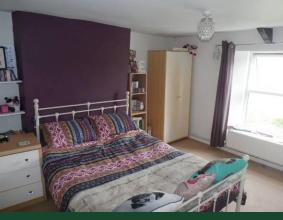

# FAMILY ROOM/BEDROOM FOUR

15' x 8' 9" (4.57m x 2.67m)

Double glazed window with views over garden, radiator and door to:

### EN SUITE CLOAKROOM

White suite of pedestal wash hand basin, low level WC, radiator and "Worcester" gas boiler.