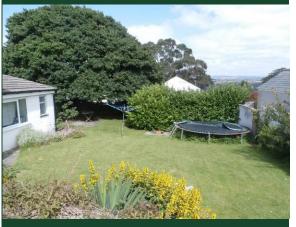

### OUTSIDE

Good size south facing rear garden with views towards the Tamar Valley and Dartmoor mainly laid to lawn with patio and mature trees and shrub. Private gated driveway with off street parking for three to four cars leading to good size garage with power and light.