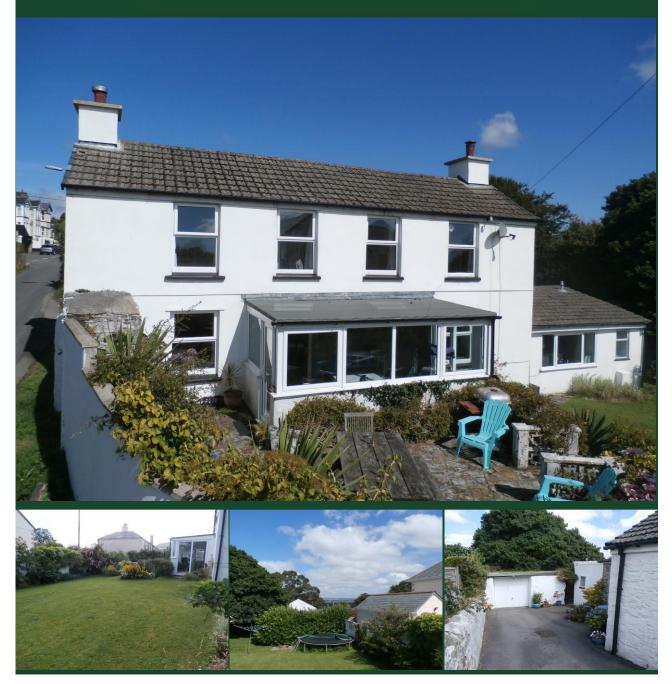

# Sunnyside, Drakewalls, Gunnislake, Cornwall, PL18 9EH.

An extremely attractive 3/4 bedroom detached cottage situated close to local amenities including Gunnislake Train Station. The property enjoys an elevated position with far reaching views over the Tamar Valley towards Dartmoor. The accommodation comprises: lounge, dining room, 20' kitchen/breakfast room, family room/bedroom four, three further bedrooms, family bathroom, a good sized mature secluded south facing garden, garage and parking for 3/4 cars.

### OUTSIDE

Good size south facing rear garden with views towards the Tamar Valley and Dartmoor mainly laid to lawn with patio and mature trees and shrub. Private gated driveway with off street parking for three to four cars leading to good size garage with power and light.