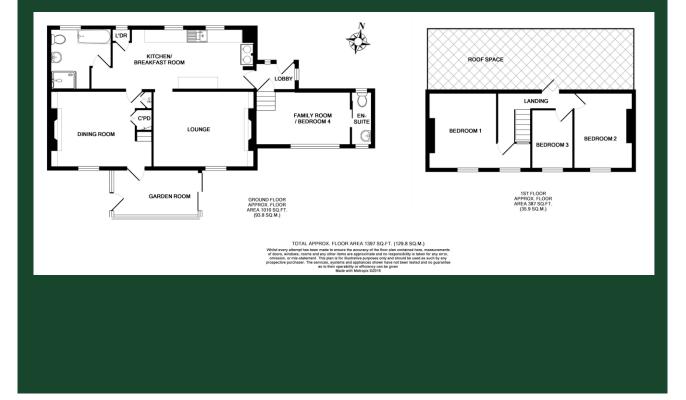

# Sunnyside, Drakewalls, Gunnislake, Cornwall, PL18 9EH.

An extremely attractive 3/4 bedroom detached cottage situated close to local amenities including Gunnislake Train Station. The property enjoys an elevated position with far reaching views over the Tamar Valley towards Dartmoor. The accommodation comprises: lounge, dining room, 20' kitchen/breakfast room, family room/bedroom four, three further bedrooms, family bathroom, a good sized mature secluded south facing garden, garage and parking for 3/4 cars.

# FAMILY ROOM/BEDROOM FOUR

15' x 8' 9" (4.57m x 2.67m)

Double glazed window with views over garden, radiator and door to:

### EN SUITE CLOAKROOM

White suite of pedestal wash hand basin, low level WC, radiator and "Worcester" gas boiler.

# KITCHEN/BREAKFAST ROOM 20' 6" x 9' 8" (6.25m x 2.95m)

Modern range of matching wall and base units, incorporated one and half bowl single drainer stainless steel sink unit with mixer tap, ample matching worktops, space and plumbing for washing machine, space and plumbing for dishwasher, space for fridge freezer, space for cooker, eight spot lights, larder and part tiled walls.

# BATHROOM

White suite of panelled enamel bath, pedestal wash hand basin, low level WC, double sized shower cubicle, wall mounted shower unit, half tiled walls, ceramic tiled floor, double glazed window, radiator and towel rail.

# DINING ROOM

# 14' 8" x 12' 3" (4.47m x 3.73m)

Feature stone fireplace, double glazed window with views over the garden, radiator, two wall light points, two under stairs cupboards, front door to garden room, stairs to landing and door to:

# LOUNGE

14' 8" x 12' 3" (4.47m x 3.73m)

Feature stone fireplace, double glazed window with views over garden, radiator, coving and television aerial point.

# GARDEN ROOM

#### 14' 3" x 7' 8" (4.34m x 2.34m)

Double glazed doors to sitting room and garden, double glazed window and ceramic tiled floor.

#### LANDING

Radiator.

# **BEDROOM ONE**

#### 12' 8" x 10' (minimum) (3.86m x 3.05m)

Two double glazed window with views over garden and towards Dartmoor, two radiators and exposed beams.

### **BEDROOM TWO**

#### 12' 9" x 10' 3" (3.89m x 3.12m)

Double glazed window with views over garden and towards Dartmoor and radiator.

### **BEDROOM THREE**

9' 7" x 6' 6" (2.92m x 1.98m)

Double glazed window with views and radiator.