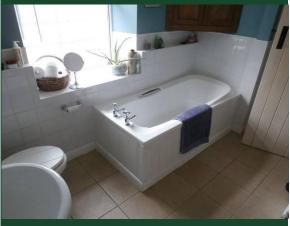

# BATHROOM

White suite of panelled enamel bath, pedestal wash hand basin, low level WC, double sized shower cubicle, wall mounted shower unit, half tiled walls, ceramic tiled floor, double glazed window, radiator and towel rail.