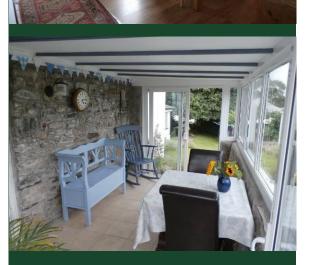

# GARDEN ROOM

#### 14' 3" x 7' 8" (4.34m x 2.34m)

Double glazed doors to sitting room and garden, double glazed window and ceramic tiled floor.