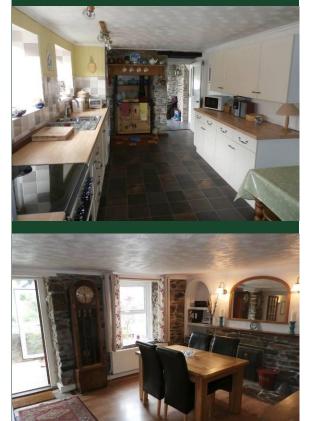

# KITCHEN/BREAKFAST ROOM 20' 6" x 9' 8" (6.25m x 2.95m)

Modern range of matching wall and base units, incorporated one and half bowl single drainer stainless steel sink unit with mixer tap, ample matching worktops, space and plumbing for washing machine, space and plumbing for dishwasher, space for fridge freezer, space for cooker, eight spot lights, larder and part tiled walls.

# DINING ROOM