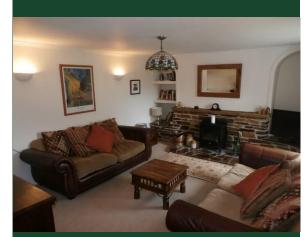

# LOUNGE

14' 8" x 12' 3" (4.47m x 3.73m)

Feature stone fireplace, double glazed window with views over garden, radiator, coving and television aerial point.

# GARDEN ROOM