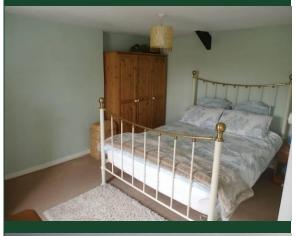

# **BEDROOM ONE**

#### 12' 8" x 10' (minimum) (3.86m x 3.05m)

Two double glazed window with views over garden and towards Dartmoor, two radiators and exposed beams.

### **BEDROOM TWO**

#### 12' 9" x 10' 3" (3.89m x 3.12m)

Double glazed window with views over garden and towards Dartmoor and radiator.