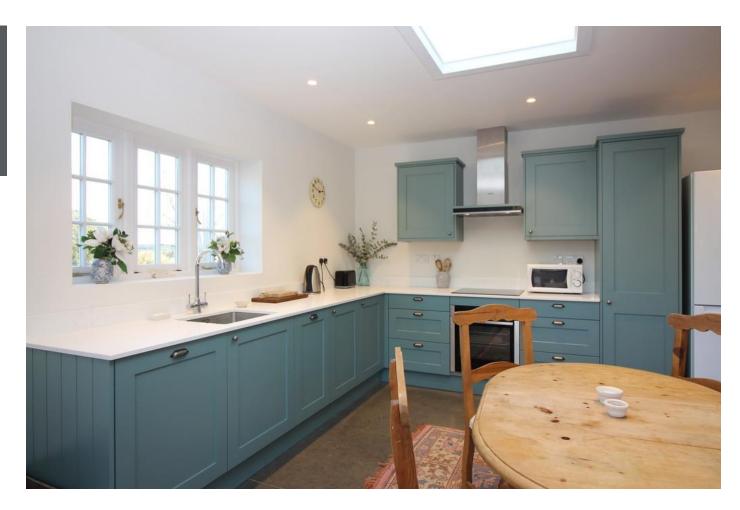

Rent to include bills. The Garden Lodge forms an annexe of Chilton Manor, a quintessentially English country home, which is set in the most stunning rural location with far reaching views over the surrounding Hampshire countryside. The Lodge has been beautifully renovated with great attention to detail with polished concrete floors, underfloor heating, fully equipped kitchen and modern bathroom. There is a large, shared utility/laundry area, parking within the grounds and outside space to enjoy the view. The Lodge would be most suitable for a professional couple or single person.

KITCHEN/DINING/LIVING ROOM 20' 4" x 16' 6" (6.20m x 5.03m)

**BEDROOM ONE** 11' 6" x 11' 2" (3.53m x 3.42m)

**BEDROOM TWO** 12' 2" x 9' 10" (3.73m x 3.00m)

**BATHROOM** 11'4" x 5' 4" (3.47m x 1.63m)

SERVICES All bills included