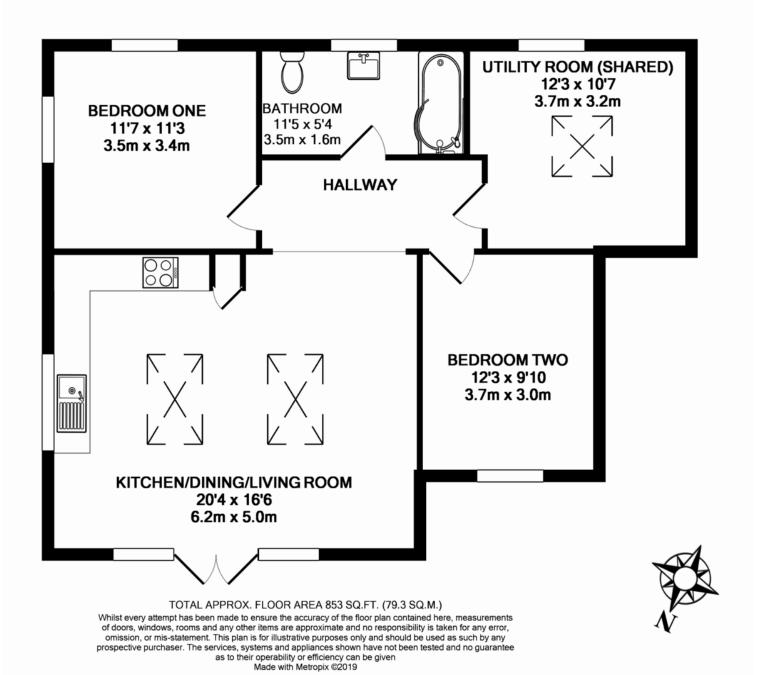

KITCHEN/DINING/LIVING ROOM 20' 4" x 16' 6" (6.20m x 5.03m)

**BEDROOM ONE** 11' 6" x 11' 2" (3.53m x 3.42m)

**BEDROOM TWO** 12' 2" x 9' 10" (3.73m x 3.00m)

**BATHROOM** 11'4" x 5' 4" (3.47m x 1.63m)

SERVICES All bills included