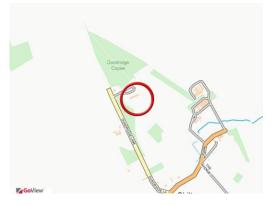

DIRECTIONS From our offices in Broad Street, proceed through Old Alresford and continue on the Basingstoke Road through Brown Candover and then into the village of Chilton Candover. At the bus stop (on the right) turn left up a rural lane to the top where it veers right into the main driveway of Chilton Manor.