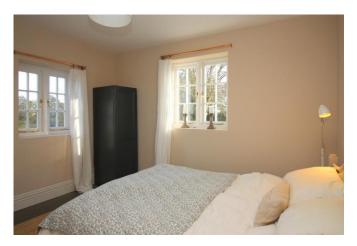

KITCHEN/DINING/LIVING ROOM 20' 4" x 16' 6" (6.20m x 5.03m)

**BEDROOM ONE** 11' 6" x 11' 2" (3.53m x 3.42m)

**BEDROOM TWO** 12' 2" x 9' 10" (3.73m x 3.00m)

**BATHROOM** 11'4" x 5' 4" (3.47m x 1.63m)

SERVICES All bills included