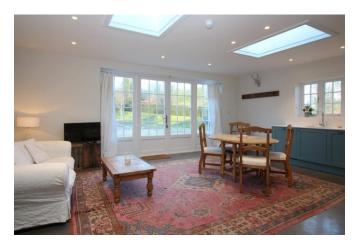

Rent to include bills. The Garden Lodge forms an annexe of Chilton Manor, a quintessentially English country home, which is set in the most stunning rural location with far reaching views over the surrounding Hampshire countryside. The Lodge has been beautifully renovated with great attention to detail with polished concrete floors, underfloor heating, fully equipped kitchen and modern bathroom. There is a large, shared utility/laundry area, parking within the grounds and outside space to enjoy the view. The Lodge would be most suitable for a professional couple or single person.

KITCHEN/DINING/LIVING ROOM 20' 4" x 16' 6" (6.20m x 5.03m)

**BEDROOM ONE** 11' 6" x 11' 2" (3.53m x 3.42m)

**BEDROOM TWO** 12' 2" x 9' 10" (3.73m x 3.00m)

**BATHROOM** 11'4" x 5' 4" (3.47m x 1.63m)

SERVICES All bills included