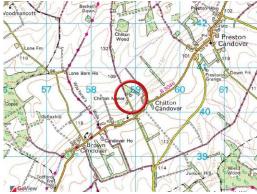

Chilton Candover is located in the heart of the beautiful Candover Valley. It is surrounded by farmland and lovely countryside with a good choice of walks and long distance footpaths close by. The nearby village of Preston Candover has a local primary school, a well-known pub/restaurant and a village shop.

DIRECTIONS From our offices in Broad Street, proceed through Old Alresford and continue on the Basingstoke Road through Brown Candover and then into the village of Chilton Candover. At the bus stop (on the right) turn left up a rural lane to the top where it veers right into the main driveway of Chilton Manor.