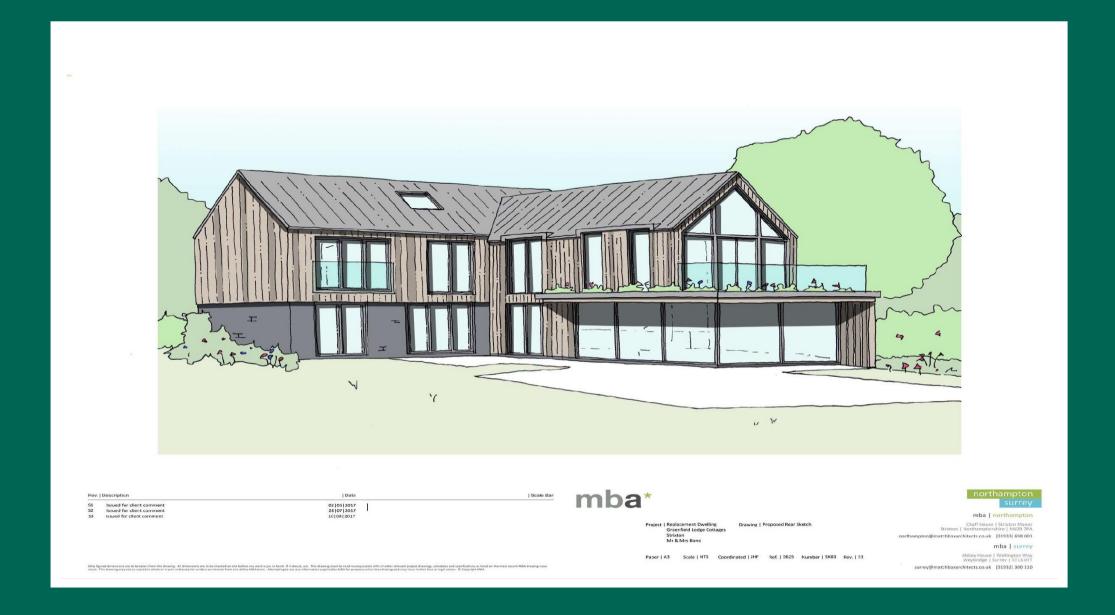

## **Field View**

Strixton Village
Northamptonshire NN29 7PB PRICE £450,000

This attractive plot with commanding views of open countryside occupies the site of former works cottages to Greenfield Lodge Farm - which is located some 300 metres away.

Approached along a private road, the plot approaches 1.5 acres with garden and paddock land. There is outline planning (WP/17/00691/FUL) for a 250 square metre - approx. 2700 square feet - contemporary new build with four bedrooms, open plan living space and a detached double garage. Electricity and water are connected to the site.

#### **Additional Information**

Northampton Town Centre: 12.5 Miles
Northampton Train Station: 13 Miles
Central Milton Keynes: 16.8 Miles

• Planning for a new build four bedroom home (2700 square feet)