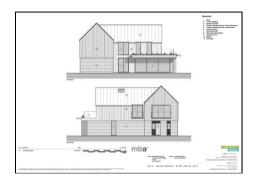

Approached along a private road, the plot approaches 1.5 acres with garden and paddock land. There is outline planning (WP/17/00691/FUL) for a 250 square metre - approx. 2700 square feet - contemporary new build with four bedrooms, open plan living space and a detached double garage. Electricity and water are connected to the site.

#### **Additional Information**

Northampton Town Centre: 12.5 Miles
Northampton Train Station: 13 Miles
Central Milton Keynes: 16.8 Miles

• Planning for a new build four bedroom home (2700 square feet)