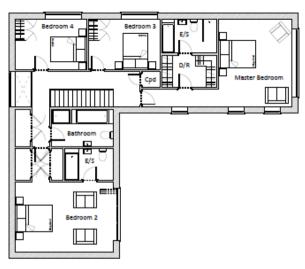

Approached along a private road, the plot approaches 1.5 acres with garden and paddock land. There is outline planning (WP/17/00691/FUL) for a 250 square metre - approx. 2700 square feet - contemporary new build with four bedrooms, open plan living space and a detached double garage. Electricity and water are connected to the site.

#### **Additional Information**

Northampton Town Centre: 12.5 Miles
Northampton Train Station: 13 Miles
Central Milton Keynes: 16.8 Miles

• Planning for a new build four bedroom home (2700 square feet)