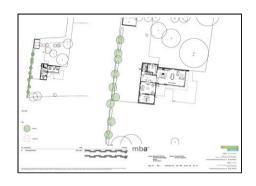

## **Field View**

Strixton Village
Northamptonshire NN29 7PB PRICE £450,000

This attractive plot with commanding views of open countryside occupies the site of former works cottages to Greenfield Lodge Farm - which is located some 300 metres away.

Approached along a private road, the plot approaches 1.5 acres with garden and paddock land. There is outline planning (WP/17/00691/FUL) for a 250 square metre - approx. 2700 square feet - contemporary new build with four bedrooms, open plan living space and a detached double garage. Electricity and water are connected to the site.