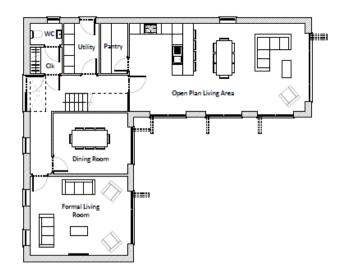

Approached along a private road, the plot approaches 1.5 acres with garden and paddock land. There is outline planning (WP/17/00691/FUL) for a 250 square metre - approx. 2700 square feet - contemporary new build with four bedrooms, open plan living space and a detached double garage. Electricity and water are connected to the site.

#### **Additional Information**

Northampton Town Centre: 12.5 Miles
Northampton Train Station: 13 Miles
Central Milton Keynes: 16.8 Miles

• Planning for a new build four bedroom home (2700 square feet)