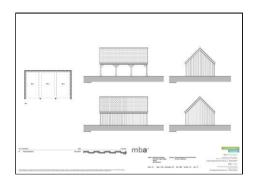

Approached along a private road, the plot approaches 1.5 acres with garden and paddock land. There is outline planning (WP/17/00691/FUL) for a 250 square metre - approx. 2700 square feet - contemporary new build with four bedrooms, open plan living space and a detached double garage. Electricity and water are connected to the site.

#### **Additional Information**

Northampton Town Centre: 12.5 Miles
Northampton Train Station: 13 Miles
Central Milton Keynes: 16.8 Miles

• Planning for a new build four bedroom home (2700 square feet)