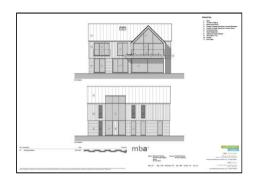

Approached along a private road, the plot approaches 1.5 acres with garden and paddock land. There is outline planning (WP/17/00691/FUL) for a 250 square metre - approx. 2700 square feet - contemporary new build with four bedrooms, open plan living space and a detached double garage. Electricity and water are connected to the site.

#### **Additional Information**

Northampton Town Centre: 12.5 Miles
Northampton Train Station: 13 Miles
Central Milton Keynes: 16.8 Miles

• Planning for a new build four bedroom home (2700 square feet)