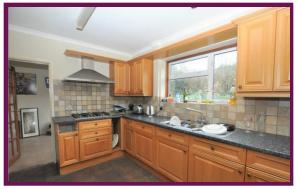

The covered porch leads to the front door opening into the spacious hall with window to the front and stairs to the 1st floor with storage space below. A doorway leads through into the sitting room with fireplace and large window to the front. An archway to the corner leads through to the dining room to the rear with window overlooking the rear garden. The adjacent kitchen comprises an extensive range of fitted units with space for appliances and window to the rear. A door to the side leads to a useful utility area doors to front and rear, built-in store and separate wc.