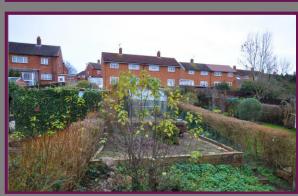

The tiered rear garden comprises a patio area with steps up to lawn area with steps up to further seating area to the rear with space beyond with greenhouse.

- Three Bedrooms
- Two Reception Rooms
- Kitchen
- Utility & Downstairs WC
- Family Bathroom
- Potential to Refurbish
- George Abbot Catchment Area
- Close to Local Shops
- Popular Merrow Area
- Chain Free