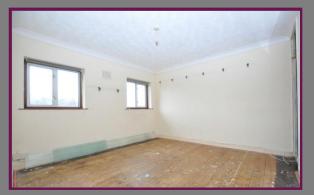

On the 1st floor landing is a window to the side, built-in airing cupboard and access above to the storage loft. On this floor are two double bedrooms, a good size single bedroom and the family bathroom.