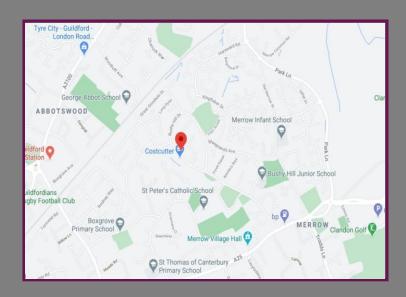

## Location

The property is located in a popular residential road in the Merrow area of Guildford within the catchment area of the renowned George Abbot School. The nearby A3 provides access to London, the M25 and the South Coast whilst Guildford town centre with its vast array of shops, restaurants and leisure facilities is within approximately 2 miles.