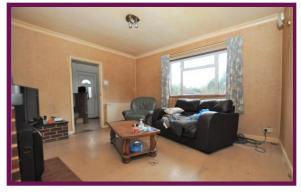

The covered porch leads to the front door opening into the spacious hall with window to the front and stairs to the 1st floor with storage space below. A doorway leads through into the sitting room with fireplace and large window to the front. An archway to the corner leads through to the dining room to the rear with window overlooking the rear garden. The adjacent kitchen comprises an extensive range of fitted units with space for appliances and window to the rear. A door to the side leads to a useful utility area doors to front and rear, built-in store and separate wc.