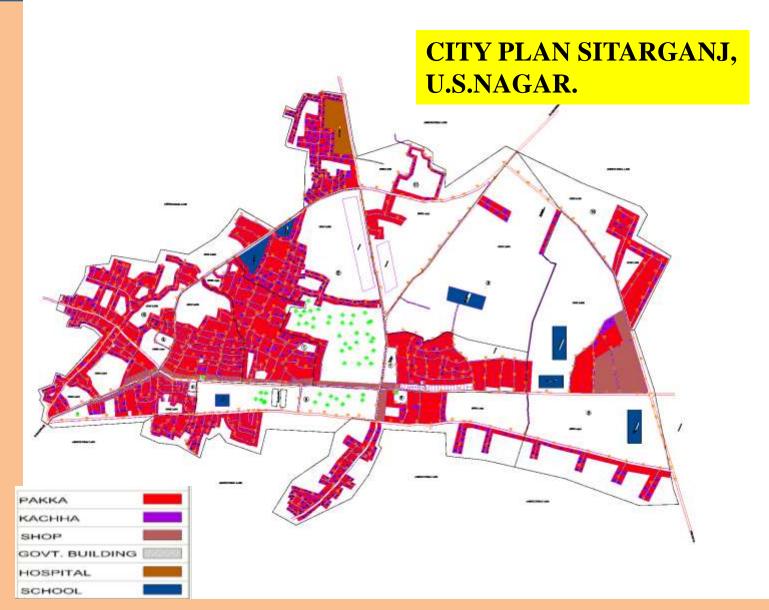

ter Locking Tiles Road with Storm water drain
- 110 Nos. Street Light Poles proposed
- 1 No. Community center proposed .



# PHOTOGRAPHS OF COMMUNITY

# **PARTICIPATION**





Participation of poor families in planning and implementation of slum level Basic infrastructure development as well as Socio-Economic development has been ensured. As indicated, the community will be involved during the construction stage also.

Nagar Palika Parishad Sitarganj





**Private (Beneficiaries Own Land)** 

**Private (Beneficiaries Own Land)** 

**Beneficiaries Has Got Ownership Rights** 







**Private (Beneficiaries Own Land)** 

**Private (Beneficiaries Own Land)** 

It is confirmed at the time of survey that The beneficiary has its own land.





# SLUM DRAWINGS & THEIR LOCATION IN GOOGLE MAP







#### **LOCATION OF SITARGANJ**





## **DRAWINGS**



#### PROPOSED DWELLING UNIT TYPE – 1 FORSITARGANJ UDHAM SINGH NAGAR





| AREA DETAIL  |              |  |  |  |  |  |  |
|--------------|--------------|--|--|--|--|--|--|
| BUILTUP AREA | 31.56 Sqmt.  |  |  |  |  |  |  |
| CARPET AREA  | 25.08 Sqmt.  |  |  |  |  |  |  |
| UNIT COST    | Rs.3.68 Lakh |  |  |  |  |  |  |



#### <u>PROPOSED DWELLING UNIT TYPE – 2 FOR SITARGANJ</u> <u>UDHAM SINGH NAGAR</u>





| AREA DETAIL  |              |  |  |  |  |  |  |  |
|--------------|--------------|--|--|--|--|--|--|--|
| BUILTUP AREA | 34.51 Sqmt.  |  |  |  |  |  |  |  |
| CARPET AREA  | 25.35 Sqmt.  |  |  |  |  |  |  |  |
| UNIT COST    | Rs.3.89 Lakh |  |  |  |  |  |  |  |



#### **COMMUNITY CENTER**



**GROUND FLOOR PLAN** 

FIRST