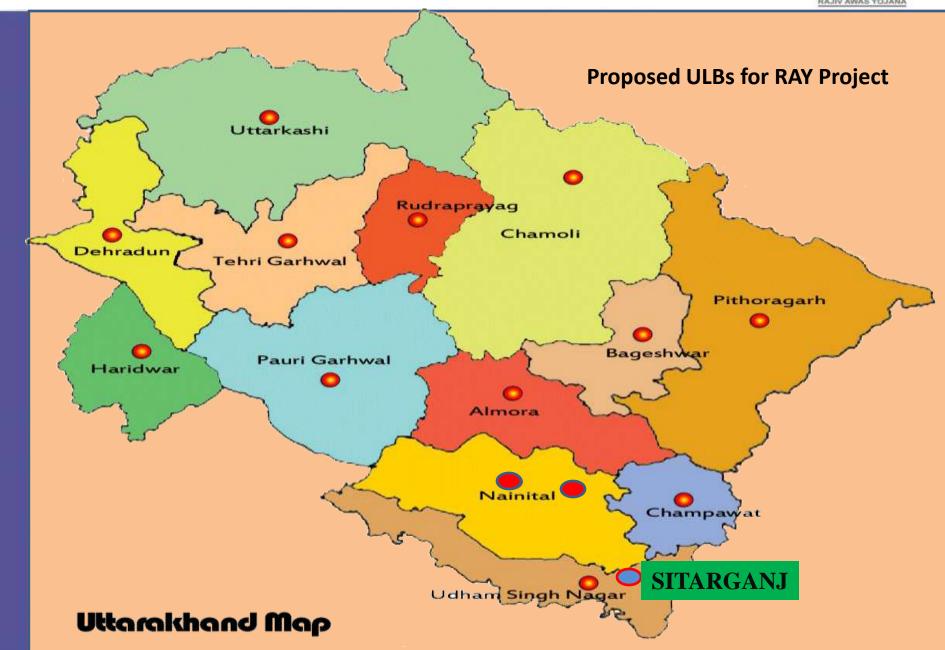

### RAY - UTTARAKHAND

#### 1. SITARGANJ - UDHAM SINGH NAGAR

Sitarganj is located at 25 km far from district head quarter .It is main town in eastern part of the district .SIDCUL is also developing an industrial area in this town on a large scale. It required to develop this town for the better living of town personal .