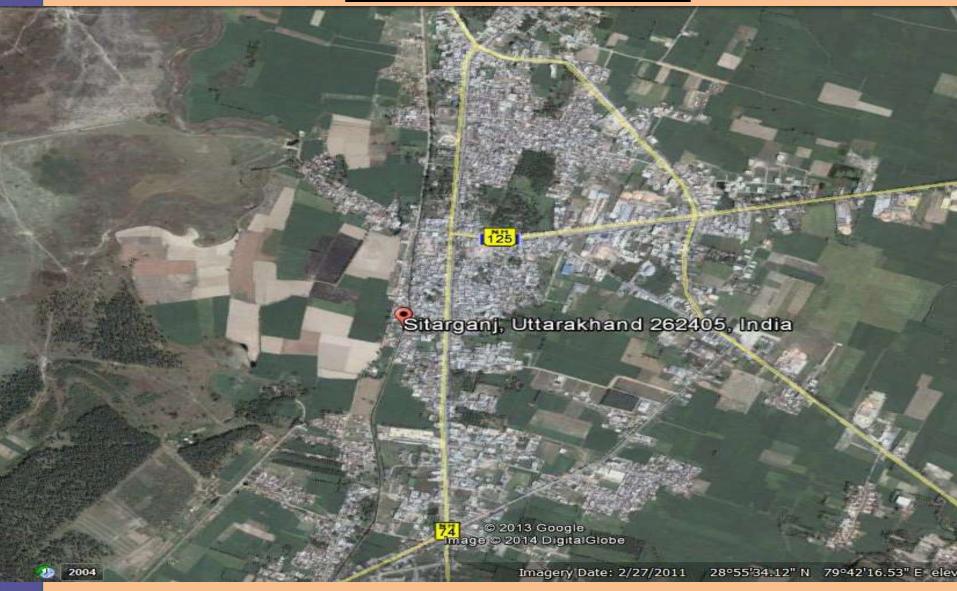

# SLUM DRAWINGS & THEIR LOCATION IN GOOGLE MAP

#### **LOCATION OF SITARGANJ**

#### 1. SITARGANJ - UDHAM SINGH NAGAR

Sitarganj is located at 25 km far from district head quarter .It is main town in eastern part of the district .SIDCUL is also developing an industrial area in this town on a large scale. It required to develop this town for the better living of town personal .