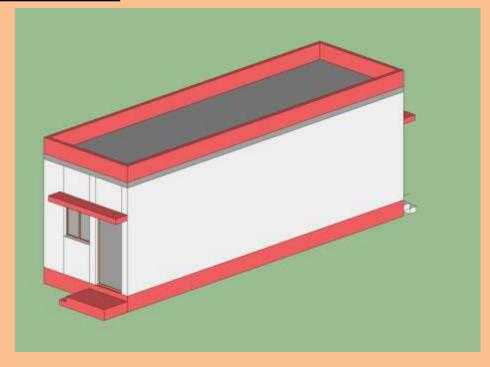

(Beneficiaries Own Land)** 

**Private (Beneficiaries Own Land)** 

**Beneficiaries Has Got Ownership Rights** 







**Private (Beneficiaries Own Land)** 

**Private (Beneficiaries Own Land)** 

It is confirmed at the time of survey that The beneficiary has its own land.





# SLUM DRAWINGS & THEIR LOCATION IN GOOGLE MAP







#### **LOCATION OF SITARGANJ**





## **DRAWINGS**



#### PROPOSED DWELLING UNIT TYPE – 1 FORSITARGANJ UDHAM SINGH NAGAR





| AREA DETAIL  |              |  |  |  |  |  |  |
|--------------|--------------|--|--|--|--|--|--|
| BUILTUP AREA | 31.56 Sqmt.  |  |  |  |  |  |  |
| CARPET AREA  | 25.08 Sqmt.  |  |  |  |  |  |  |
| UNIT COST    | Rs.3.68 Lakh |  |  |  |  |  |  |



#### <u>PROPOSED DWELLING UNIT TYPE – 2 FOR SITARGANJ</u> <u>UDHAM SINGH NAGAR</u>





| AREA DETAIL  |              |  |  |  |  |  |  |  |
|--------------|--------------|--|--|--|--|--|--|--|
| BUILTUP AREA | 34.51 Sqmt.  |  |  |  |  |  |  |  |
| CARPET AREA  | 25.35 Sqmt.  |  |  |  |  |  |  |  |
| UNIT COST    | Rs.3.89 Lakh |  |  |  |  |  |  |  |



#### **COMMUNITY CENTER**



**GROUND FLOOR PLAN** 

FIRST FLOOR PLAN



#### **OVERALL PROJECT COSTING**

| 6   | OVERALL PROJECT COSTING                                           | Housing           | Infrastructure |              |  |  |  |  |  |
|-----|-------------------------------------------------------------------|-------------------|----------------|--------------|--|--|--|--|--|
| 6.1 | Amount in lakhs                                                   | Rs. 2,172.97      | Rs. 592.97     | Rs. 2,765.94 |  |  |  |