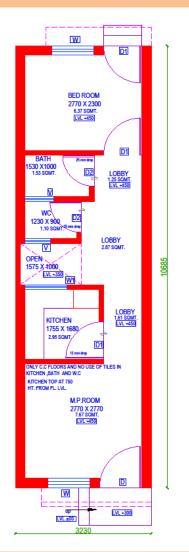

#### <u>PROPOSED DWELLING UNIT TYPE – 2 FOR SITARGANJ</u> <u>UDHAM SINGH NAGAR</u>

| AREA DETAIL  |              |  |  |  |  |  |  |  |
|--------------|--------------|--|--|--|--|--|--|--|
| BUILTUP AREA | 34.51 Sqmt.  |  |  |  |  |  |  |  |
| CARPET AREA  | 25.35 Sqmt.  |  |  |  |  |  |  |  |
| UNIT COST    | Rs.3.89 Lakh |  |  |  |  |  |  |  |