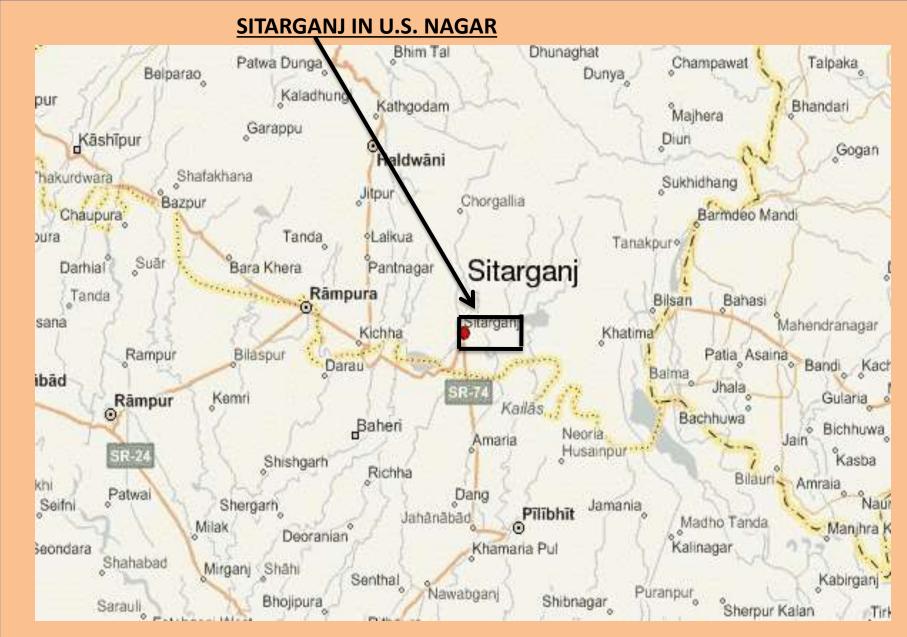

#### 1. SITARGANJ - UDHAM SINGH NAGAR

Sitarganj is located at 25 km far from district head quarter .It is main town in eastern part of the district .SIDCUL is also developing an industrial area in this town on a large scale. It required to develop this town for the better living of town personal .

#### **LOCATION OF SITARGANJ**