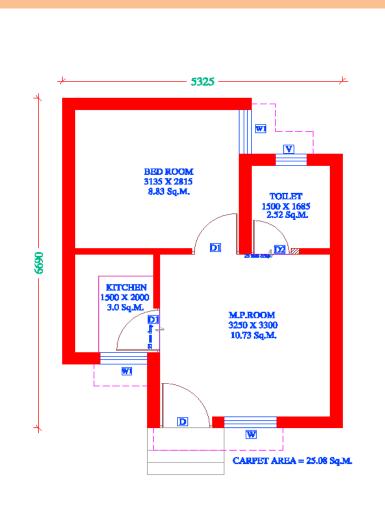

#### PROPOSED DWELLING UNIT TYPE – 1 FORSITARGANJ UDHAM SINGH NAGAR

| AREA DETAIL  |              |  |  |  |  |  |  |
|--------------|--------------|--|--|--|--|--|--|
| BUILTUP AREA | 31.56 Sqmt.  |  |  |  |  |  |  |
| CARPET AREA  | 25.08 Sqmt.  |  |  |  |  |  |  |
| UNIT COST    | Rs.3.68 Lakh |  |  |  |  |  |  |