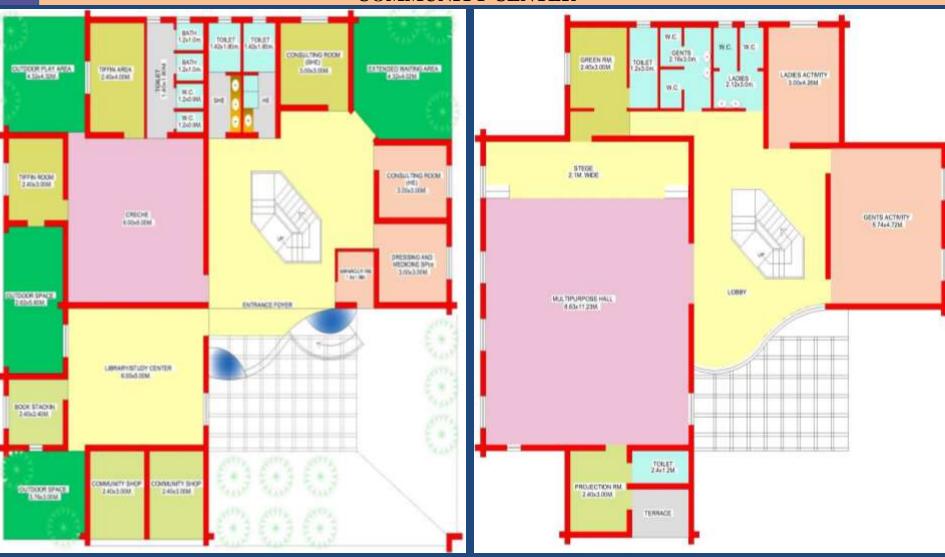

THEIR LOCATION IN GOOGLE MAP







#### **LOCATION OF SITARGANJ**





## **DRAWINGS**



#### PROPOSED DWELLING UNIT TYPE – 1 FORSITARGANJ UDHAM SINGH NAGAR





| AREA DETAIL  |              |  |  |  |  |  |  |
|--------------|--------------|--|--|--|--|--|--|
| BUILTUP AREA | 31.56 Sqmt.  |  |  |  |  |  |  |
| CARPET AREA  | 25.08 Sqmt.  |  |  |  |  |  |  |
| UNIT COST    | Rs.3.68 Lakh |  |  |  |  |  |  |



#### <u>PROPOSED DWELLING UNIT TYPE – 2 FOR SITARGANJ</u> <u>UDHAM SINGH NAGAR</u>





| AREA DETAIL  |              |  |  |  |  |  |  |  |
|--------------|--------------|--|--|--|--|--|--|--|
| BUILTUP AREA | 34.51 Sqmt.  |  |  |  |  |  |  |  |
| CARPET AREA  | 25.35 Sqmt.  |  |  |  |  |  |  |  |
| UNIT COST    | Rs.3.89 Lakh |  |  |  |  |  |  |  |



#### **COMMUNITY CENTER**



**GROUND FLOOR PLAN** 

FIRST FLOOR PLAN



#### **OVERALL PROJECT COSTING**

| 6   | OVERALL PROJECT COSTING                                           | Housing           | Infrastructure |              |  |  |  |  |  |
|-----|-------------------------------------------------------------------|-------------------|----------------|--------------|--|--|--|--|--|
| 6.1 | Amount in lakhs                                                   | Rs. 2,172.97      | Rs. 592.97     | Rs. 2,765.94 |  |  |  |  |  |
| 6.2 | % to Project cost                                                 | 72.07%            | 19.67%         |              |  |  |  |  |  |
| 6.3 | Ratio of housing to infrastructure                                | 78.56%            | 78.56% 21.44%  |              |  |  |  |  |  |
| 7