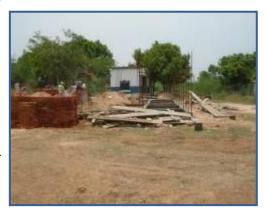

Integrated Sanitary Complex at Samathanapuram under SBGF 2014-2015".

In this sanitary complex, It consist of 8 seats of Toilets, 2 seats for disabled persons and 4 Nos. of Bath Rooms are planned and constructed. Our family members are benefited through this sanitary complex. Thus the way this scheme in many ways likes Bathing, Toilet facility and washing facility. Our maturity girls were very happy.