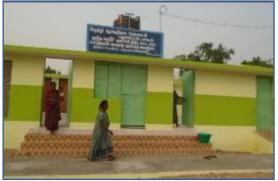

## Success Story Construction of Integrated Sanitary Complex for women Pappankudi

The Executive Officer of Illuppur Town panchayat interacted with the following beneficiaries for the utilization of Shceme and their suggestions is given below:

In this sanitary complex, It consist of 8 seats of Toilets, 2 seats for disabled persons and 4 Nos. of Bath Rooms are planned and constructed. Our family members are benefited through this sanitary complex. Thus the way this scheme in many ways likes Bathing, Toilet facility and washing facility. Our maturity girls were very happy.