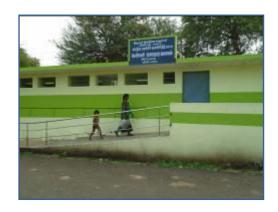

## Success Story Construction of Integrated Sanitary Complex for women at Samathanapuram

The Executive Officer of Illuppur Town panchayat interacted with the following beneficiaries for the utilization of Shceme and their suggestions is given below:

Integrated Sanitary Complex at Samathanapuram under SBGF 2014-2015".

In this sanitary complex, It consist of 8 seats of Toilets, 2 seats for disabled persons and 4 Nos. of Bath Rooms are planned and constructed. Our family members are benefited through this sanitary complex. Thus the way this scheme in many ways likes Bathing, Toilet facility and washing facility. Our maturity girls were very happy.