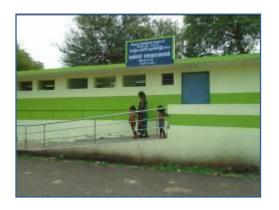

## Success Story Construction of Integrated Sanitary Complex for women at Samathanapuram

The Executive Officer of Illuppur Town panchayat interacted with the following beneficiaries for the utilization of Shceme and their suggestions is given below:

Integrated Sanitary Complex at Samathanapuram under SBGF 2014-2015".

In this sanitary complex, It consist of 8 seats of Toilets, 2 seats for disabled persons and 4 Nos. of Bath Rooms are planned and constructed. Our family members are benefited through this sanitary complex. Thus the way this scheme in many ways likes Bathing, Toilet facility and washing facility. Our maturity girls were very happy.