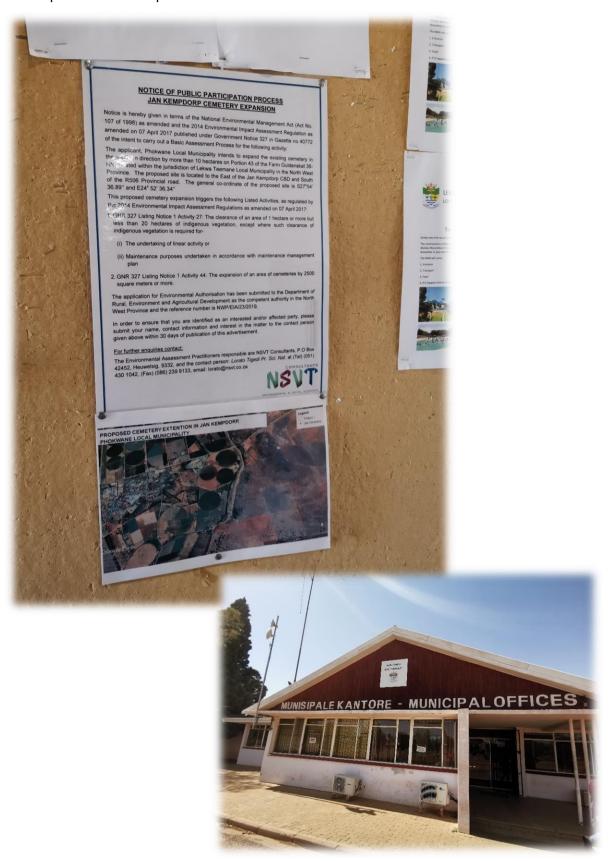

#### **3.2.2. POSTERS**

The posters were placed at prominent places in both Jan Kempdorp and Christiana on the 05<sup>th</sup> of November 2019. In Jan Kempdorp, they were placed at the PLM office notice board and the local library and in Christiana; at Lekwa Teemane LM office notice board and the local library.

Poster placed at municipal offices in Jan Kempdorp is shown in Photo 3.

PHOTO 2: POSTER PLACED AT JAN KEMPDORP MUNICIPAL OFFICES

Posters placed at the local library in Jan Kempdorp is shown in Photo 4.

PHOTO 3: POSTER PLACED AT JAN KEMPDORP LIBRARY

Poster placed at municipal offices in Christiana is shown in *Photo 5* below.

PHOTO 4: POSTER PLACED AT CHRISTIANA MUNICIPAL OFFICES

Poster placed at the local library in Christiana is shown in *Photo 6* below.