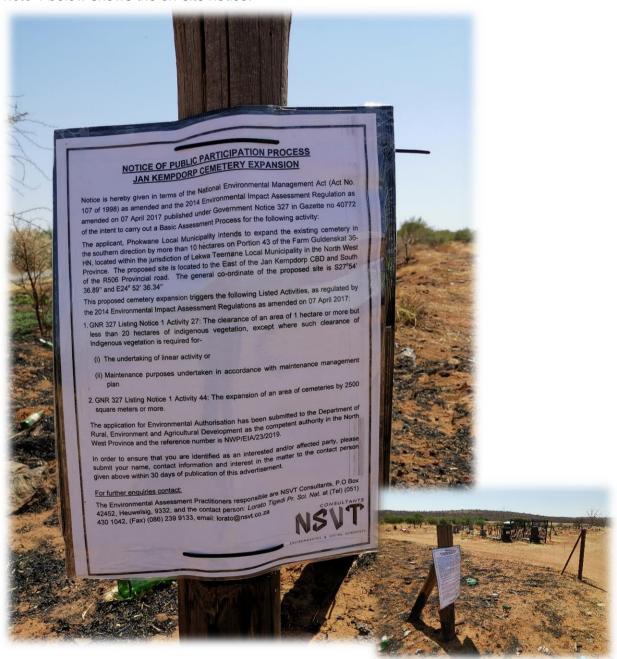

#### 3.2.1. ON-SITE NOTICE

The on-site was placed at the entrance of the existing cemetery on the 5<sup>th</sup> of November 2019 as shown in *Photo 1* below.

Photo 1 below shows the on-site notice.

PHOTO 1: ON-SITE NOTICE PLACED AT THE ENTRANCE OF THE EXISTING CEMETERY