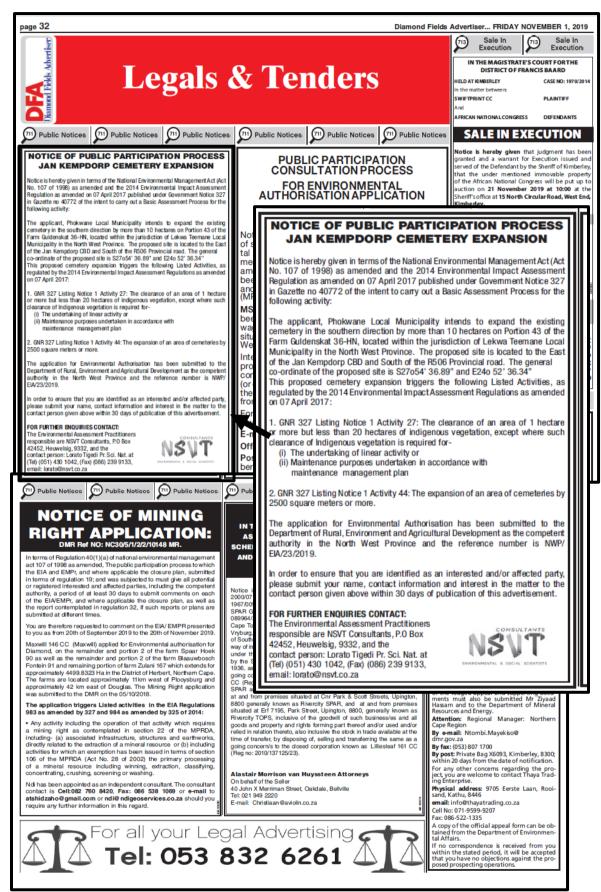

#### 3.1. ADVERTISEMENT IN THE LOCAL NEWSPAPER

The project was advertised on the 1<sup>st</sup> of November 2020 in The Diamond Field Advertiser ("DFA"), a local newspaper for both Jan Kempdorp and Christiana areas, however, no-one registered as an I&AP.

Advertisement placed in the DFA is shown in Figure 1 below.

FIGURE 1: ADVERTISEMENT PLACED IN THE DIAMOND FIELD ADVERTISER