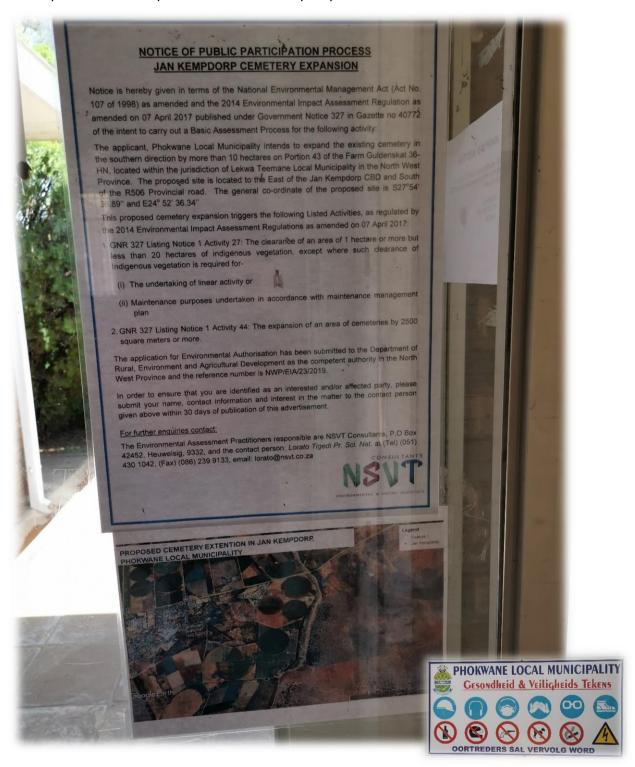

#### 3.2.1. ON-SITE NOTICE

The on-site was placed at the entrance of the existing cemetery on the 5<sup>th</sup> of November 2019 as shown in *Photo 1* below.

Photo 1 below shows the on-site notice.

PHOTO 1: ON-SITE NOTICE PLACED AT THE ENTRANCE OF THE EXISTING CEMETERY