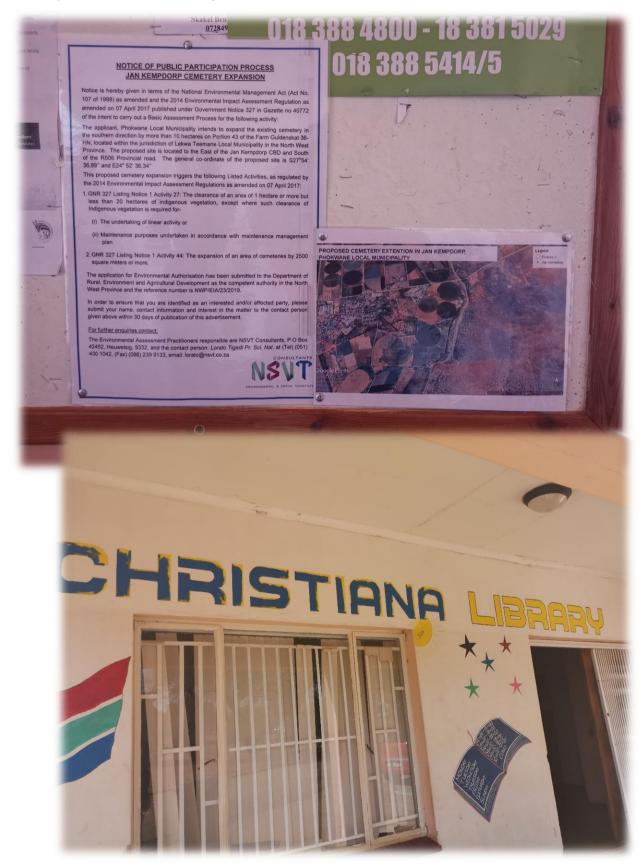

Poster placed at municipal offices in Christiana is shown in *Photo 5* below.

PHOTO 4: POSTER PLACED AT CHRISTIANA MUNICIPAL OFFICES

Poster placed at the local library in Christiana is shown in *Photo 6* below.

PHOTO 5: POSTER PLACED AT CHRISTIANA LIBRARY