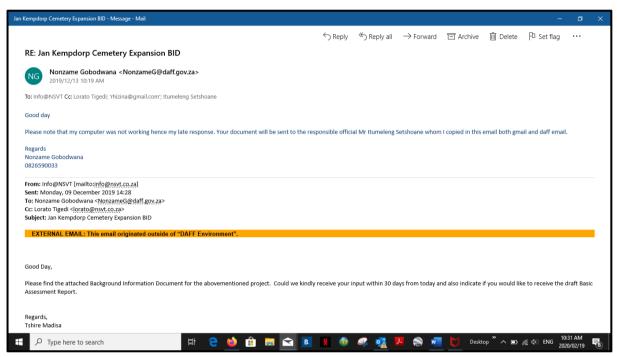

## 3.3.2.1. RESPONSES RECEIVED FROM I&APS

Response received from the first phase of the public participation process if from the Department of Forestry, whereby they register as an I&AP as shown in *Figure 11* and *12* below.

FIGURE 11: EMAIL FORWARDED TO THE RELEVANT OFFICIAL AT DAFF

FIGURE 12: RESPONSE FROM DAFF