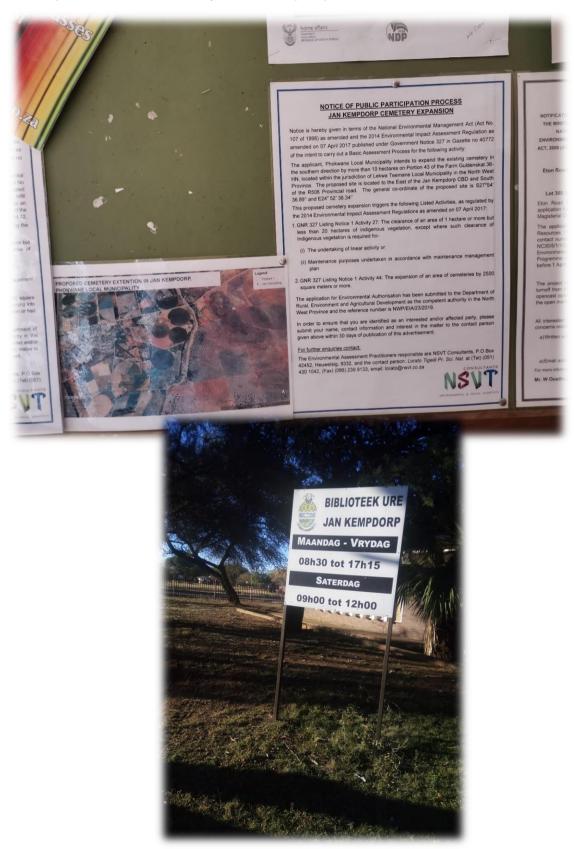

#### **3.2.2. POSTERS**

The posters were placed at prominent places in both Jan Kempdorp and Christiana on the 05<sup>th</sup> of November 2019. In Jan Kempdorp, they were placed at the PLM office notice board and the local library and in Christiana; at Lekwa Teemane LM office notice board and the local library.

Poster placed at municipal offices in Jan Kempdorp is shown in Photo 3.

PHOTO 2: POSTER PLACED AT JAN KEMPDORP MUNICIPAL OFFICES

Posters placed at the local library in Jan Kempdorp is shown in Photo 4.

PHOTO 3: POSTER PLACED AT JAN KEMPDORP LIBRARY