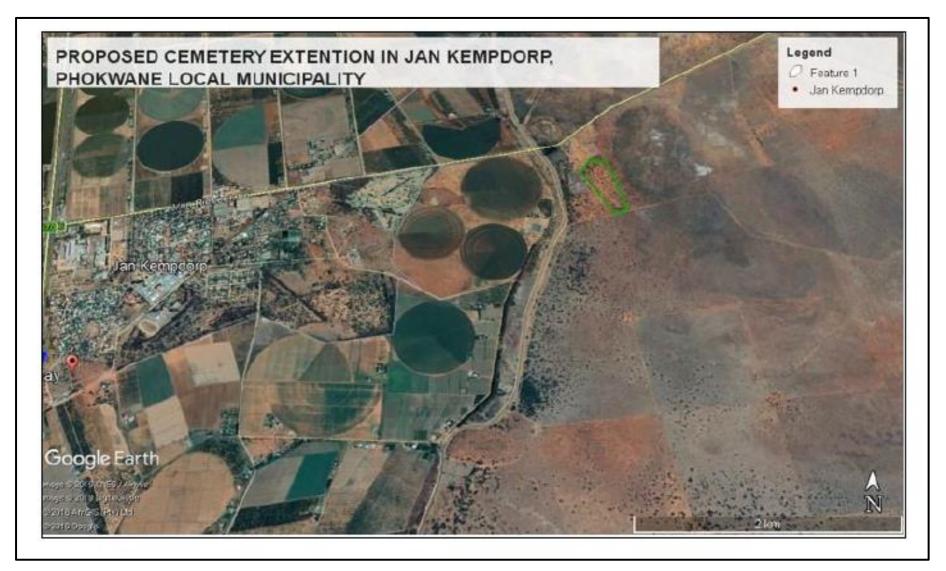

#### 3.3.1. BACKGROUND INFORMATION DOCUMENT

To notify identified I&APs about the proposed project, a BID that was compiled is shown in *Figure 2* below.

PROPOSED EXPANSION OF THE JAN KEMPDORP
CEMETERY

PUBLIC PARTICIPATION PROCESS FOR BASIC ASSESSMENT PROCESS

Phokwane Local Municipality, the applicant intends to expand the existing cemetery by more than 10 hectares on Portion 43 of the Farm Guldenskat 36-HN, which according to the Surveyor General, the property is within the Lekwa Teemane Local Municipality in the North West Province although the title deed of the property is in Phokwane Local Municipality's name. The cemetery will be expanded to accommodate 10766 adult and 2572 children graves. The facility will include ablution block, parking bays, 10m internal roads and 5m walkways. The total hectare to accommodate the expansion is approximately 14 hectares. There is an existing gravel access road, which will be realigned after branching off from R506 road to access the proposed facility and its length will be 400m. The vacant land will be developed to a cemetery facility and it will be fenced off. The graves dimensions will be per cemetery by-laws of the municipality. general co-ordinate of the proposed site is \$27°54'36.83" and E24º52'41.34.