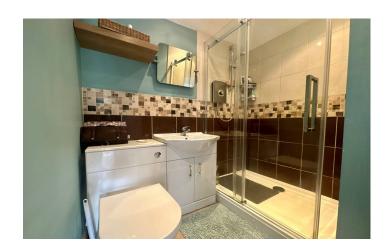

#### **En-suite**

Comprising of shower cubicle, wash hand basin with vanity unit under, w.c, part tiled, extractor fan and heated towel rail.