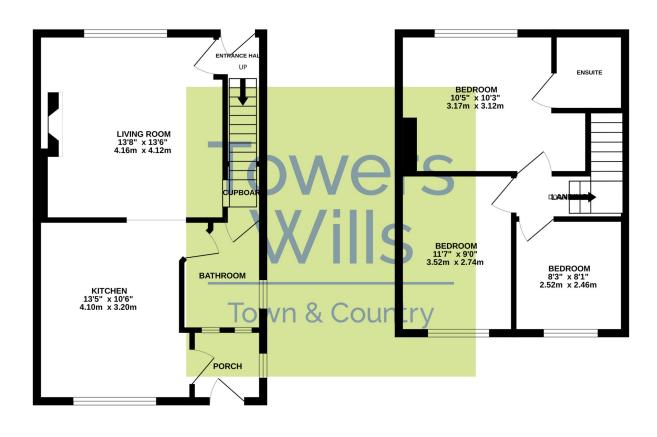

### Floor Plan

GROUND FLOOR

1ST FLOOR

While every attempt has been made be ensure the accuracy of the floorplan contained here, measurements of doors, whorks, coons and any other temss are approximate and no responsibility is taken for any ency omission or mis-statement. This plan is for illustrative purposes only and should be used as such by any prospective purchaser. The services, systems and appliances shown have not been tested and no guarantee as to their operability or efficiency can be given.

### Reception Hallway

Door to the front and radiator.

#### Living Room

With window to the front, wood burning stove and radiator.

#### **Kitchen/Diner**

A well presented fitted kitchen comprising of a range of wall, base and drawer units, under cupboard lighting, work surfacing with stainless steel one and a half bowl sink/drainer, integrated Neff induction hob, integrated electric oven, space for fridge/freezer, window to the rear, radiator, door to rear porch and tiling to splash prone areas.

#### **Rear Porch**

With space for tumble dyer, window and door to the rear garden.

#### Bathroom

Suite comprising of bath, wash hand basin, w.c, window to the side and under stairs storage cupboard.

#### **Master Bedroom**

Window to the front with far reaching countryside views, radiator, fitted wardrobes and door to en-suite.

#### **En-suite**

Comprising of shower cubicle, wash hand basin with vanity unit under, w.c, part tiled, extractor fan and heated towel rail.

#### Bedroom Two

Window to the rear and radiator.

#### Bedroom Three

Window to the rear and radiator.