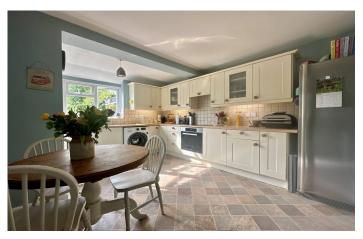

#### **Kitchen/Diner**

A well presented fitted kitchen comprising of a range of wall, base and drawer units, under cupboard lighting, work surfacing with stainless steel one and a half bowl sink/drainer, integrated Neff induction hob, integrated electric oven, space for fridge/freezer, window to the rear, radiator, door to rear porch and tiling to splash prone areas.