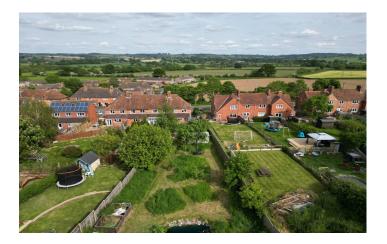

#### **Rear Garden**

The rear garden being one of the properties true selling features; in excess of 200 ft. and being majority laid to lawn with patio area, established trees: including five plum, two apple and two cherries, area for growing vegetables, stocked borders with a variety of plants, trees and shrubs, oil-tank and there is a pond located at the top of the garden.