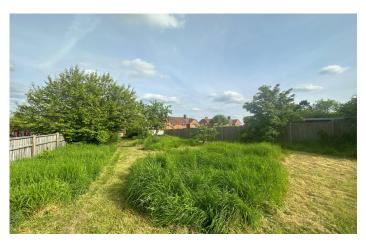

#### **Rear Garden**

The rear garden being one of the properties true selling features; in excess of 200 ft. and being majority laid to lawn with patio area, established trees: including five plum, two apple and two cherries, area for growing vegetables, stocked borders with a variety of plants, trees and shrubs, oil-tank and there is a pond located at the top of the garden.