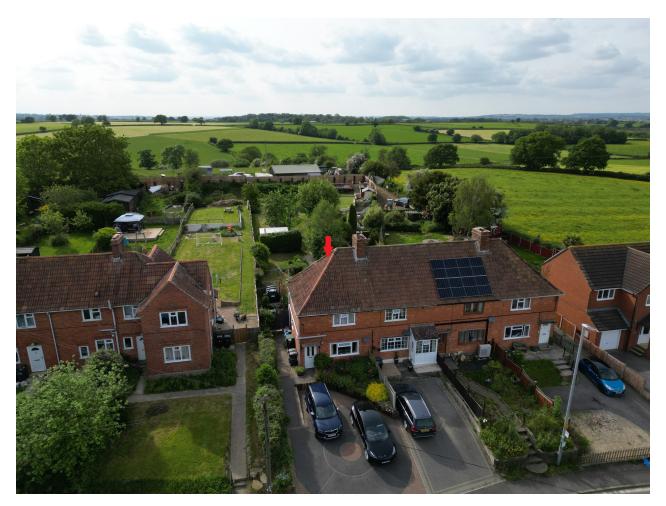

# 7, Hill View, Main Street, Mudford, Somerset BA21 5TQ

### OIEO £260,000

Towers Wills welcome to the market this well presented three bedroom end of terrace family home, situated in the popular village of Mudford, situated on the outskirts of Yeovil with rural views to the front and garden in excess of 200 ft. The property briefly comprises; reception hallway, living room with wood burning stove, kitchen/diner, bathroom, three bedrooms, en-suite, driveway and large rear garden.

#### Outside

To the front of the property is a driveway providing ample off road parking and gated side access leads through to the rear garden.