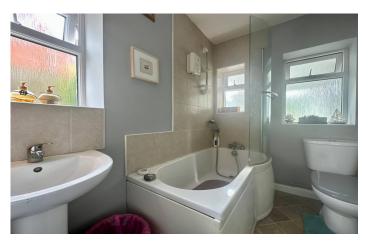

#### Bathroom

Suite comprising of bath, wash hand basin, w.c, window to the side and under stairs storage cupboard.