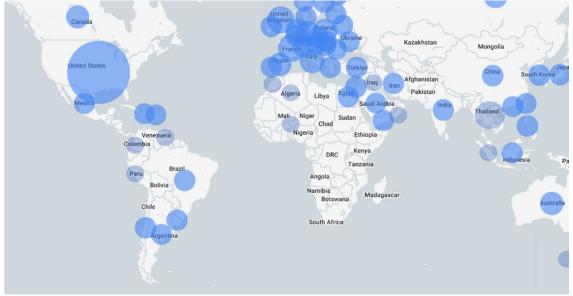

Getty Vocabularies remain the most heavily used resources on the Getty Research Institute online pages. In the map below, you can see the distribution of our users globally for this quarter. This map represents users of our online search interface: around 618,390 page views from around 31,193 unique users for this quarter. Not counted here are the users who access the Vocabularies via LOD and other data formats, or who access the Vocabularies from vendors' systems or other Web sites that post the Getty Vocabularies.