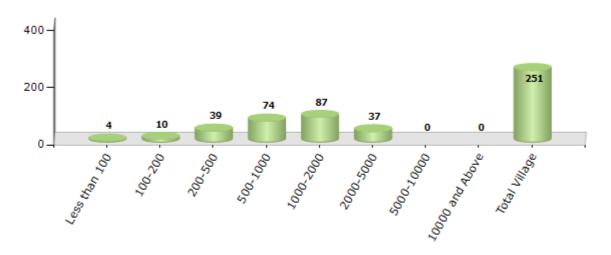

#### Number of Villages by Population Size - 2011

| Less<br>than<br>100 | 100-<br>200 | 200-<br>500 | 500-<br>1000 | 1000-<br>2000 | 2000-<br>5000 | 5000-<br>10000 | 10000<br>and<br>Above | Total<br>Village |
|---------------------|-------------|-------------|--------------|---------------|---------------|----------------|-----------------------|------------------|
| 4                   | 10          | 39          | 74           | 87            | 37            | 0              | 0                     | 251              |

Number of Villages by Population Size - 2011