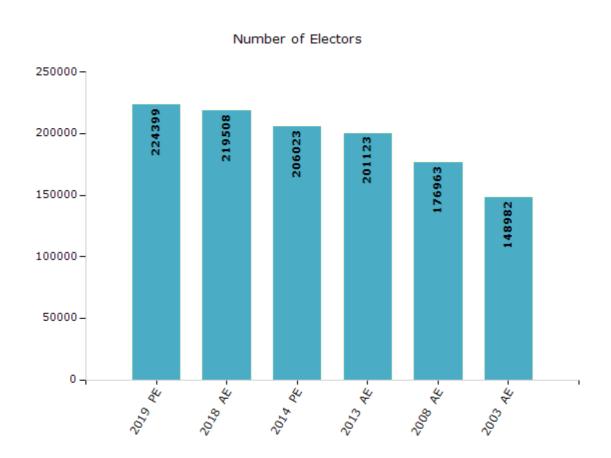

#### **Electoral by Male & Female**

| Year    | Male   | Female | Others | Total  | Year    | Male  | Female | Others | Total  |
|---------|--------|--------|--------|--------|---------|-------|--------|--------|--------|
| 2019 PE | 113162 | 111236 | 1      | 224399 | 2009 PE | -     | -      | -      | -      |
| 2018 AE | 110801 | 108707 | 0      | 219508 | 2008 AE | 90562 | 86401  | -      | 176963 |
| 2014 PE | 105398 | 100625 | 0      | 206023 | 2004 PE | -     | -      | -      | -      |
| 2013 AE | 103324 | 97799  | 0      | 201123 | 2003 AE | 74082 | 74900  | -      | 148982 |

Note: AE: Assembly Election, PE: Assembly Segment of Parliamentary Election