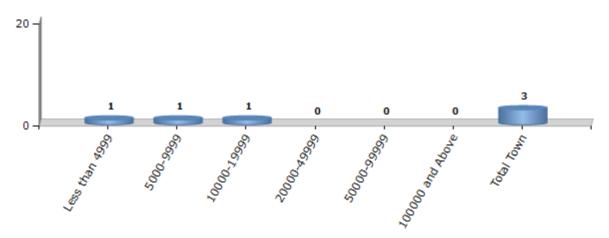

#### **Number of Towns by Population Size - 2011**

| Less than | 5000-9999 | 10000- | 20000- | 50000- | 100000 and | Total |
|-----------|-----------|--------|--------|--------|------------|-------|
| 4999      |           | 19999  | 49999  | 99999  | Above      | Town  |
| 1         | 1         | 1      | 0      | 0      | 0          | 3     |

Number of Towns by Population Size - 2011