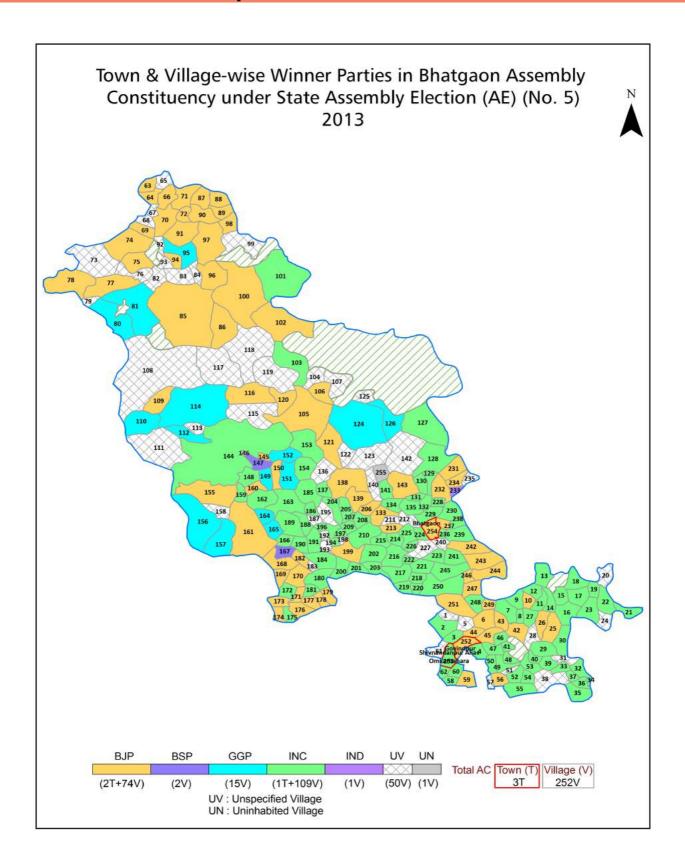

#### **Polling Station Level Election Results**

Polling Station-wise Votes Secured by Overall Top Five Parties in Bhatgaon Assembly in Assembly Election (AE) under Sarguja Parliamentary Constituency in Chhattisgarh (2018)