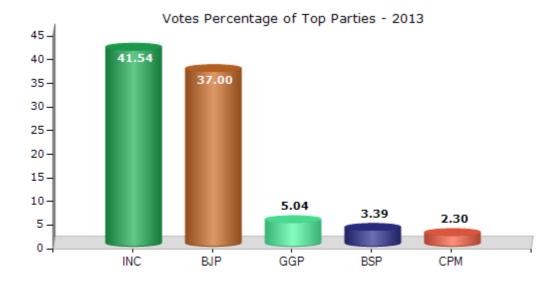

#### **Summary Result of Assembly Election - 2013**

| Candidate Name              | Party | Votes | Votes % |
|-----------------------------|-------|-------|---------|
| Paras Nath Rajwade          | INC   | 67339 | 41.54   |
| Rajni Ravishankar Tripathi  | ВЈР   | 59971 | 37      |
| Ram Adhin Poya              | GGP   | 8163  | 5.04    |
| Narendra Kumar Sahu (Neetu) | BSP   | 5496  | 3.39    |
| Comrade Bal Singh           | СРМ   | 3726  | 2.3     |
| Hiralal Singh               | IND   | 2258  | 1.39    |
| Arvind Sharan Singh         | IND   | 2130  | 1.31    |
| Kumait Sandil               | NPEP  | 1933  | 1.19    |
| Pradeep Kumar Gupta         | IND   | 1869  | 1.15    |
| Moheet Ram Rajwade          | IND   | 1534  | 0.95    |
| Shiv Kumar                  | IND   | 1472  | 0.91    |
| Durga Yadav                 | JD(U) | 890   | 0.55    |
| Dileshwar Ram Rajwade       | IND   | 842   | 0.52    |
|                             | NOTA  | 4480  | 2.76    |