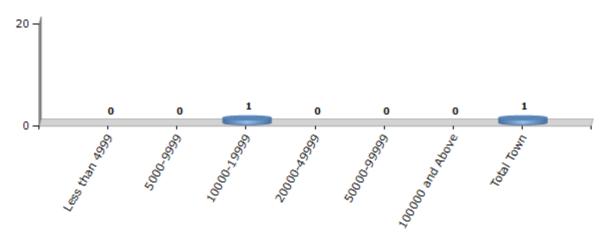

#### Number of Towns by Population Size - 2011

| Less than | 5000-9999 | 10000- | 20000- | 50000- | 100000 and | Total |
|-----------|-----------|--------|--------|--------|------------|-------|
| 4999      |           | 19999  | 49999  | 99999  | Above      | Town  |
| 0         | 0         | 1      | 0      | 0      | 0          | 1     |

Number of Towns by Population Size - 2011