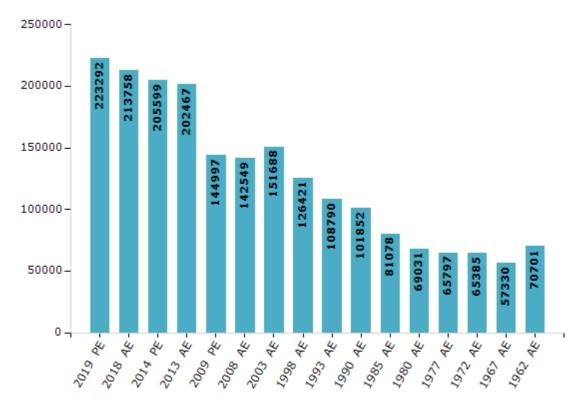

#### **Electors by Male & Female**

| Year    | Male   | Female | Others | Total  | Year    | Male  | Female | Others | Total  |
|---------|--------|--------|--------|--------|---------|-------|--------|--------|--------|
| 2019 PE | 113594 | 109697 | 1      | 223292 | 1993 AE | 54812 | 53978  | -      | 108790 |
| 2018 AE | 109185 | 104572 | 1      | 213758 | 1990 AE | 51336 | 50516  | -      | 101852 |
| 2014 PE | 105353 | 100245 | 1      | 205599 | 1985 AE | 40473 | 40605  | -      | 81078  |
| 2013 AE | 103888 | 98578  | 1      | 202467 | 1980 AE | 34221 | 34810  | -      | 69031  |
| 2009 PE | 74341  | 70656  | -      | 144997 | 1977 AE | 32801 | 32996  | -      | 65797  |
| 2008 AE | 72926  | 69623  | -      | 142549 | 1972 AE | 32652 | 32733  | -      | 65385  |
| 2004 PE | -      | -      | -      | -      | 1967 AE | -     | -      | -      | 57330  |
| 2003 AE | 76729  | 74959  | -      | 151688 | 1962 AE | -     | -      | -      | 70701  |
| 1999 PE | -      | -      | -      | -      | 1957 AE | -     | -      | -      | -      |
| 1998 AE | 64338  | 62083  | -      | 126421 | 1952 AE | -     | -      | -      | -      |

Number of Electors

 $\textbf{Note:} \mathsf{AE}: \mathsf{Assembly \ Election, \ PE}: \mathsf{Assembly \ Segment \ of \ Parliamentary \ Election}$ 