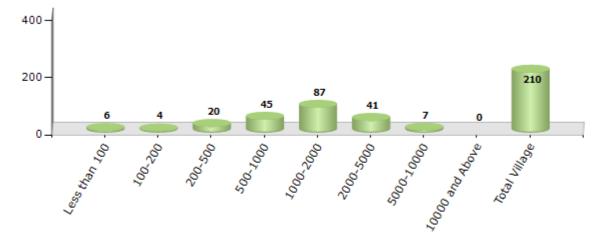

#### Number of Villages by Population Size - 2011

| Less<br>than<br>100 | 100-<br>200 | 200-<br>500 | 500-<br>1000 | 1000-<br>2000 | 2000-<br>5000 | 5000-<br>10000 | 10000<br>and<br>Above | Total<br>Village |
|---------------------|-------------|-------------|--------------|---------------|---------------|----------------|-----------------------|------------------|
| 6                   | 4           | 20          | 45           | 87            | 41            | 7              | 0                     | 210              |

Number of Villages by Population Size - 2011