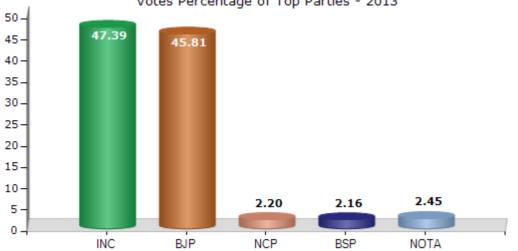

#### **Summary Result of Assembly Election - 2013**

| Candidate Name | Party | Votes | Votes % |
|----------------|-------|-------|---------|
| Jhuma Solanki  | INC   | 72060 | 47.39   |
| Nanda Brahamne | BJP   | 69661 | 45.81   |
| Khajan Chouhan | NCP   | 3338  | 2.2     |
| D.R. Barde     | BSP   | 3279  | 2.16    |
|                | NOTA  | 3719  | 2.45    |

Votes Percentage of Top Parties - 2013