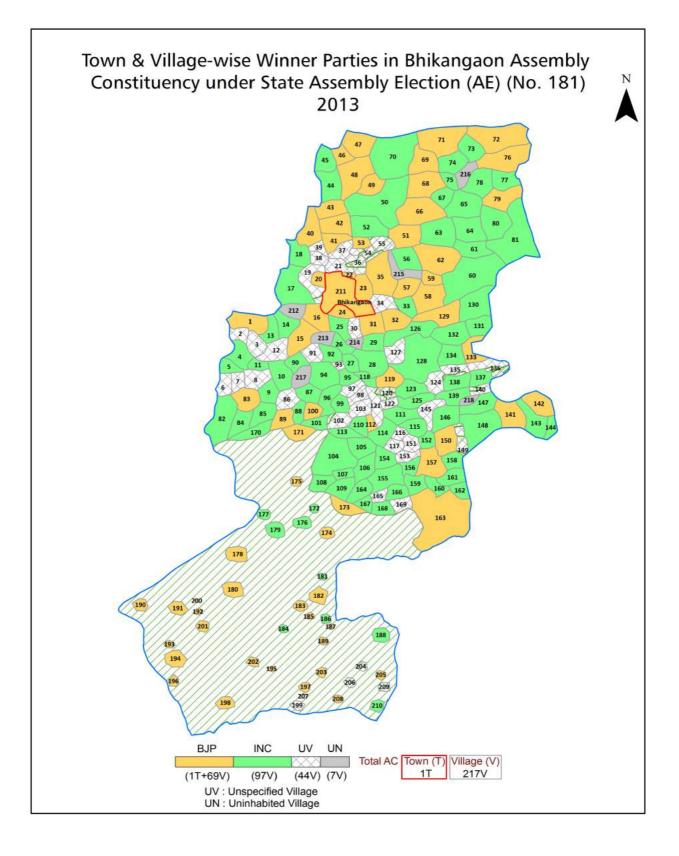

| 219-220  |
| 11  | Disclaimer                                                                                                                                                                                                                                                                                                                                                                                                                                                                | 222      |

#### **Location & Political Map**







#### **Administrative Setup**

#### List of Village Panchayat & Intermediate Panchayat (Block) Name - 2011

| Village Name      | Village Panchayat Name | Intermediate Panchayat<br>Name |
|-------------------|------------------------|--------------------------------|
| Abhapuri          | Aabhapuri              | Jhiranya                       |
| Abhapuri Nankhodi | -                      | Jhiranya                       |
| Agasya            | Jamli                  | Jhiranya                       |
| Aman Khedi        | Amankhedi              | Bhikangaon                     |
| Ambadochar        | Ambadochar             | Jhiranya                       |
| Anjangaon         | Anjangaon              | Bhikangaon                     |
| Ardla             | Ardla                  |