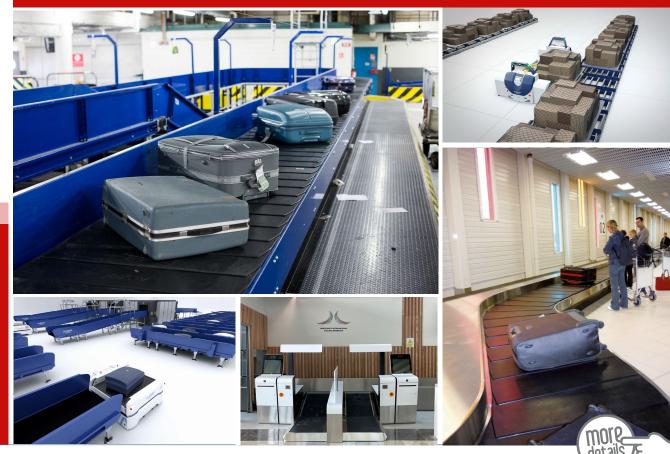

#### # Bagage Handling Automated System # tray return system

#### # conveyors

Alfyma can meet any airport's request, from passenger security checkpoint to baggage handling system and reclaim. And our large flexibility allows us

to suit any logistic process automation.

## ALSTEF GROUP

specializes in designing, building, and commissioning complete baggage handling systems, including innovative solutions with high-speed AGV and predictive maintenance, as well as air cargo warehousing automation

## # baggage handling systems # aircargohandling # maintenance and operation