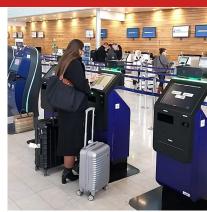

# Self-service # Check-in # Boarding # Egates #SelfBagDrop

## THE EXPERT OF SELF-SERVICE SOLUTIONS

#### REFERENCES

- → Self-service check-in kiosks Air New Zealand, Aéroports de Paris, Aena, Hermes Airport Ltd, Royal Air Maroc...
- Automated Border Control Abu Dhabi Airport, Montréal Airport, Switzerland Airports, Aéroports de Paris (PARAFE), Tampa Airport, Entebbe Intl. Airport …
- Self-boarding gate
   Los Angeles Intl. Airport, Sochi
   Airport, Split Airport, Quito
   Airport...
- Gate reader & Boarding pass / Bag tag printer
   (90% of the world's airports have EASIER equipment).

Actively engaged in the evolution of technologies, EASIER provides a comprehensive range of high-end products and services to airports and airlines, ground transportation operators and public Institutions.