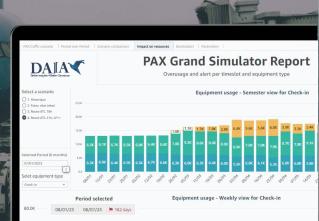

## DAIA Improve Customer

Improve Customer Experience

**DAIA** provides IT solutions for helping the airports to solve tomorrow's challenges.

**PGS** allows you to predict the moment when your airport infrastructure will no longer be able to cope with more passengers.

L65

Leverage your data

www.daia.tech

#Airport

#IA

#Data