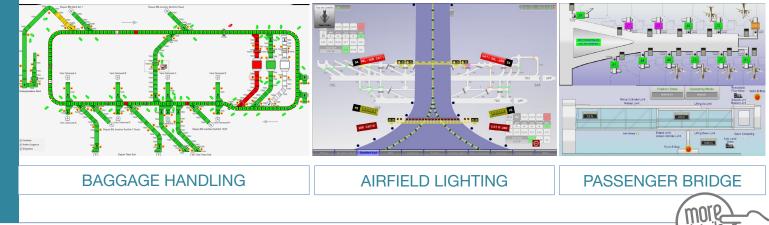

#### # Bagage Handling Automated System # tray return system

#### # conveyors

Alfyma can meet any airport's request, from passenger security checkpoint to baggage handling system and reclaim. And our large flexibility allows us

to suit any logistic process automation.

## ALPHA AIRPORT : Landside and Airside solutions

From airport equipment assembly to airfield lighting system design and installation, ALPHA-AIRPORT is a leading integrator in the airport system industry.

## # Airfield Lighting # Visual Aids # Power Supply

# Airside Services

## **OCEM Airfield / Augier Energy**

We are partners to well over 1,500 airports on all continents with a clear focus to make the airfield safer, more efficient and more sustainable with its advanced airfield ground lighting and energy solutions.