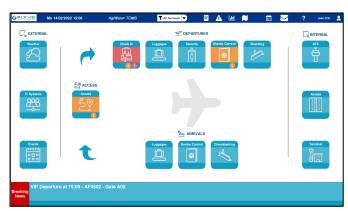

# PIXYS

**Experts in Airport Total Operations Management and** Airport Operations Centers (APOC/AOCC) engineering.

Global Airport Systems Integration with AgiWare TOPS and Total Operations Management with AgiWare TOMS.

#### REFERENCES

- ✤ Nice Airport
- ✤ Geneva Airport
- ✤ Paris-Orly Airport
- ✤ Macau Airport
- ✤ Toulouse Airport
- ✤ Marseille Airport
- ✤ Lyon Airport

APOC / AOCC Engineering

#### **Global Airport Integration DashBoard**

**Total Operations Management** 

#### REFERENCES

- ✤ Montreal
- → Paris
- → Vilnius
- ✤ Roma
- ✤ Luxembourg
- ✤ Lagos
- ✤ Santo Domingo
- ✤ Mexico
- ➔ Bangkok
- ✤ Tunis
- ✤ Naples
- ✤ Bamako
- + Kilimanjaro
- ➔ Luanda
- ✤ Mauritius
- → Riga
- ✤ San Salvador