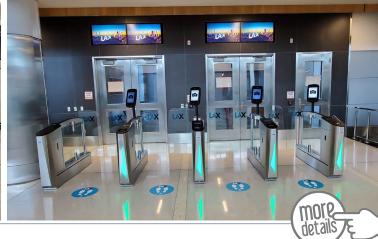

## **IDEMIA**

- The world leader in **identity management** and **biometric** technologies
- Supporting Governments and Airports operators to secure borders and facilitate the passenger journey

#### REFERENCES

 +250 airports use our biometrics solutions wordlwide (incl. Paris, Bogota, Los Angeles, Abu Dhabi, Changi, Delhi, Sydney...)

+30 Governments secure their borders with our solutions (incl. eu-LISA, France, USA, UAE, Singapore, Australia, Chile...)

# # Identity # Biometrics # Contactless # OneID # EES # Innovation

# **IN GROUPE**

Trusted provider for :

- Physical and digital travel documents : Passport, ID Card, Crew Member card
- Biometric authentication of passengers : Face, fingerprint, Iris, Voice
- Border control : eGate, OneID, EES/ETIAS

Main references for eGates & Immigration Border Control:

- ✤ Nice Airport
- ✤ Marseille Airport
- ✤ Lyon Airport
- ✤ Bordeaux Airport
- ✤ Basel Mulhouse
- ✤ CapTown (South Africa)
- ➔ Myanmar

PROAVIA French Airpor