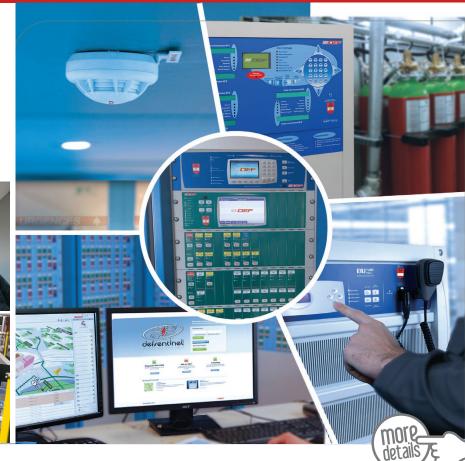

## # Fire detection # Fire alarm # Extinguishing Systems # Voice Alarm # Supervision

## DEF

Relying on its know-how as a builder and its network of expert companies, DEF offers a complete range of fire safety system solutions and services for Airport projects, around the world.

#### REFERENCES

- + Algiers airport (Algeria)
- + CDG Airport (Paris)
- ✤ Bagdad International Airport
- Aimé Césaire International Airport (Fort de France)
- + Algiers Airport Domestic Terminal
- Pochentong Airport (Phnom Penh)
- La Tontouta International Airport (Nouméa)