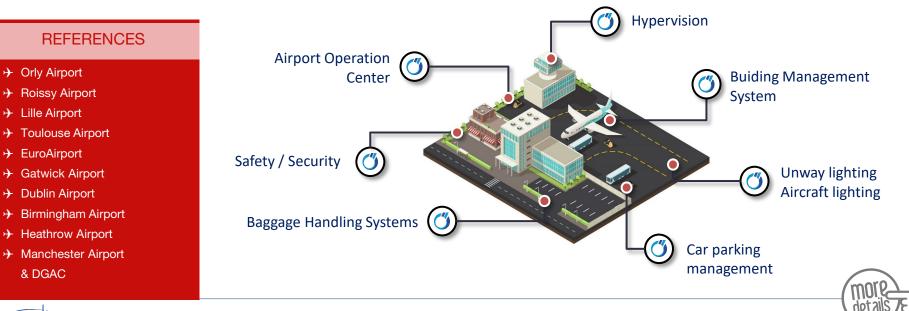

# SCADA # BMS # Security Hypervision # Analytics

CODRA provides a real-time data platform to address the challenges of the smart-airports. Our technologies is the stepping stone to the next level of your innovation projects by being the backbone of your industrial information system.

✤ Orly Airport

➔ Lille Airport

 → EuroAirport

✤ Dublin Airport

& DGAC

✤ Roissy Airport

#safety #reliability #experience