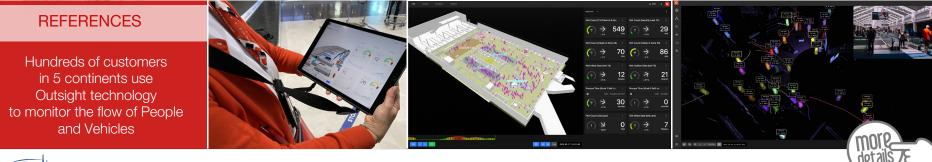

# outsight

Person ID 283

Person ID 100

Person ID 287

Person ID 299

# OUTSIGHT

# 3D LIDAR

Person ID 323 Person ID 319

**#** Passenger flow

Advanced People Flow & Crowd Management solutions at airports -LiDAR-based Software Solutions

**#** Full Passenger Journey

Hall 5.1 booth F210

Throughout airport terminals and at all key touchpoints from curb to gate, the software leverages the unique value of 3D LiDAR data to anonymously track passengers and monitor queues in real-time.