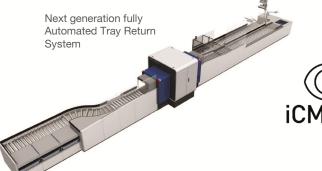

#### # Bagage Handling Automated System # tray return system

#### # conveyors

Alfyma can meet any airport's request, from passenger security checkpoint to baggage handling system and reclaim. And our large flexibility allows us

to suit any logistic process automation.