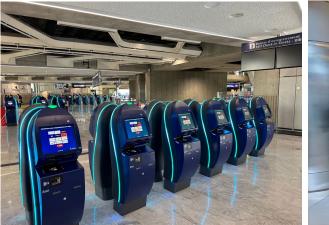

# Self-service # Check-in # Boarding # Egates #SelfBagDrop

## THE EXPERT OF SELF-SERVICE SOLUTIONS

#### REFERENCES

- → Self-service check-in kiosks Air New Zealand, Aéroports de Paris, Aena, Hermes Airport Ltd, Royal Air Maroc...
- Automated Border Control Abu Dhabi Airport, Montréal Airport, Switzerland Airports, Aéroports de Paris (PARAFE), Tampa Airport, Entebbe Intl. Airport …
- Self-boarding gate
   Los Angeles Intl. Airport, Sochi
   Airport, Split Airport, Quito
   Airport...
- Gate reader & Boarding pass / Bag tag printer
   (90% of the world's airports have EASIER equipment).

Actively engaged in the evolution of technologies, EASIER provides a comprehensive range of high-end products and services to airports and airlines, ground transportation operators and public Institutions.