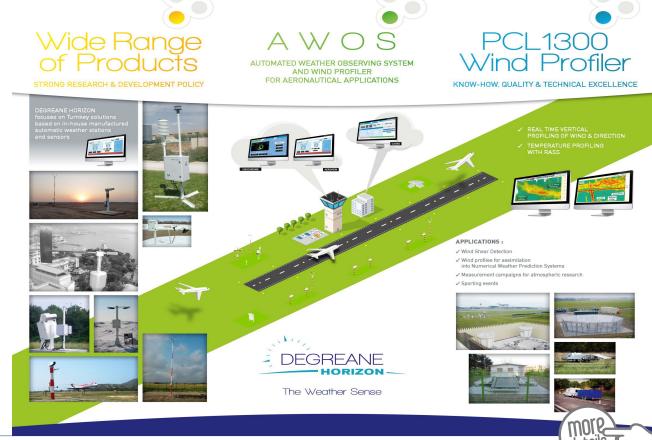

# AWOS # Wind profiling radars # High added value sensors

## **DEGREANE HORIZON**

The Weather Sense : Turnkey projects in airport meteorology