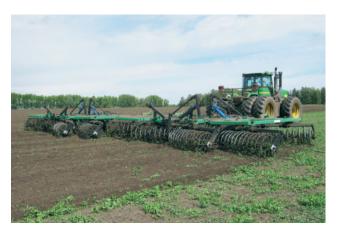

## Types of manufactured equipment:

- · Wide-coverage trailed cultivator
- Universal trailed cultivator
- Combined trailed cultivator
- · Combined mounted cultivator
- Antierosion cultivator, mounted disk harrow, trailed disk harrow, deep tiller

- Disc harrows
- · Universal tine hydroficated
- harrows
- · Universal spring hydroficated harrows
- Cultivator for complete cultivation
- Mounted disk harrow
- · Trailed type disk harrow
- Deep tiller