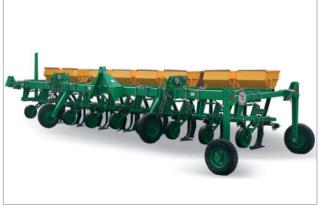

## **Agromaster Production Company LLC**

#### **General Director:**

Islamov Ilgiz Zakiyanovich

Address: 423970, Republic of Tatarstan, Muslyumovo

Rayon, Muslyumovo, Tukaya Str., 33 a **Phone:** +7 (85556) 2 39 08 **Fax:** +7 (85556) 2 39 08 E-mai: agromaster@mail.ru www.pk-agromaster.ru

Agromaster production company for 15 years has been engaged in the production of a wide range of sowing systems, soil tillage equipment, agricultural semi-trailers and wheeled tractor "T360".

- Chisel plough
- Disk cultivatorWide-level disk implement
- Colter disk implement
- Light cultivatorMedium seedbed cultivator
- Disk implement
- Disk chisel
- Cultivator