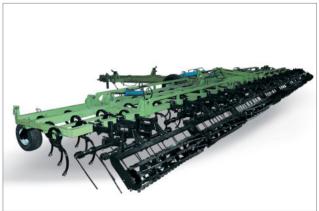

# **Tillage Equipment**

## Types of manufactured equipment:

- · Wide-coverage trailed cultivator
- Universal trailed cultivator
- Combined trailed cultivator
- · Combined mounted cultivator
- Antierosion cultivator, mounted disk harrow, trailed disk harrow, deep tiller