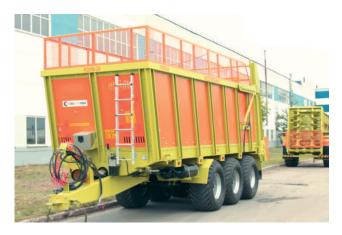

ash LLC**

#### **General Director:**

Miftakhov Rafis Zufarovich

Address: 422713, Republic of Tatarstan, Vysokogorsky

District, Inesh, bld. No 1 **Phone:** +7 (843) 210 17 33 Fax: +7 (843) 590 04 86 E-mail: tranzit-bp@mail.ru

www.kazansm.ru

Kazanselmash LLC is the largest manufacturer of machines for plant protection and fertilization in Russia. The company sells domestic precision farming systems, Atlas parallel driving systems and Bars-5 system for uniform application of plant protection liquid.

- Self-propelled sprayer
- · Semi-trailed sprayer
- Semi-trailed fan sprayer
- Mounted tunnel sprayer
- Semi-trailed tunnel sprayer
- Mounted sprayer
- Combined transportation mixer
- · Stationary combined mixer
- Tanks for the transportation of water and liquid fertilizers
- Seed dresser







#### **Klever JSC**

#### **General Director:**

Vinogradov Alexander Mikhailovich

Address: 344065, Rostov Oblast,

Rostov-on-Don, 5-Letiya Rostselmasha Str., 2-6/22

**Phone:** +7 (863) 255 22 00 **Fax:** +7 (863) 255 20 92 **E-mail:** info@kleverltd.com

www.kleverltd.ru

The KLEVER company is a part of the Rostselmash group of companies, it is engaged in the production of grain harvesting, grain processing, utilities, forage harvesting, tillage equipment and trailed sprayers under the Rostselmash brand. KLEVER sells agricultural equipment throughout Russia, as well as in 30 countries of the world.

#### Types of manufactured equipment:

- Trailed sprayers
- Fertilizer spreader
- Fertilizer applicator
- Seed dresser



#### **Kormmash JSC**

#### **General Director:**

Kolodyazhny