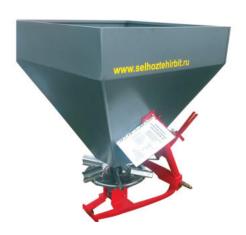

#### Types of manufactured equipment:

• Mounted single and double disk fertilizer spreaders

#### Types of manufactured equipment:

- Self-propelled light sprayer
- · Light boom sprayer
- Centrifugal disk fertilizer spreader

#### Types of manufactured equipment:

- · Organic fertilizer spreaders
- Mineral fertilizer spreaders