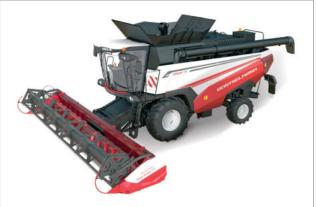

#### **Volzhsky Combine Plant LLC**

#### **General Director:**

Rybakov Yevgeny Valentinovich

Address: 428028, Cheboksary, Traktorostroiteley Avenue, 101 Phone: +7 (8352)30 45 80 E-mail: ev.rybakov@agromh.com

Volzhskiy Combine Plant LLC was founded in 2014, it is a part of the Tractor Plants Concern LLC that produces Grade 3 and 4 harvester threshers Agromash, as well as agricultural caterpillar tractors Agromash-90TG with the 3rd drawbar category.

Types of manufactured equipment:

• Harvester threshers, class 3 and 4