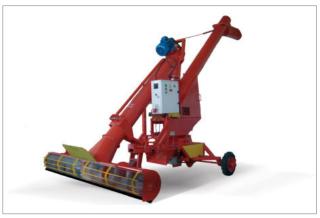

er and service centers ensure the delivery and

Types of manufactured equipment:

maintenance of equipment.

 Grain conveyor hoppers - dumping semi-trailers equipped with a screw-loader with a capacity of up to 300 t/h



#### **Director:**

Kustovinov Sergey Vasilyevich

**Address:** 394065, Voronezh, Patriotov Str., 75 **Phone:** +7 (473) 270 11 88, (473) 270 12 65

**Fax:** +7 (473) 270 11 88 **E-mail:** mail@tese.ru

www.tese.ru

Tekhnika-Servis Companies Group was established in 1992. We manufacture seed drills for sowing grain and tilled crops, seedbed and postseeding tillage equipment. The second area of activities is post-harvest processing equipment: equipment for all types of grain cleaning, grain throwers and loaders, elevators, and conveyors.

- Grain thrower
- Grain loader







#### **Tractor LLC**

#### **Director:**

Andryushchenko Vladimir Pavlovich

**Address:** 456584, Chelyabinsk Oblast, Yemanzhelinsk, Lenina Str., 10 **Phone:** +7 (35138) 2 41 04, +7 (351) 220 01 28

**E-mail:** minitractor@mail.ru

www.ypaлец.pф

Tractor LLC produces agricultural equipment intended for farm enterprises, personal subsidiary plots, housing and public utilities and gardens of Russia. The extensive dealer network includes more than 30 representatives of the Uralets brand in the regions of the Russian Federation. Products are exported to the European Union, the Republic of Belarus, Kazakhstan, Kyrgyzstan, Armenia, Uzbekistan, and Tajikistan. The product range includes the following: mini tractors, tractor semi-trailers, implements for the agricultural industry, public util