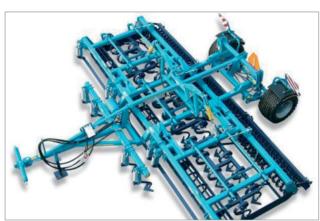

## Types of manufactured equipment:

- · Wide-coverage trailed cultivator
- Universal trailed cultivator
- Combined trailed cultivator
- · Combined mounted cultivator
- Antierosion cultivator, mounted disk harrow, trailed disk harrow, deep tiller