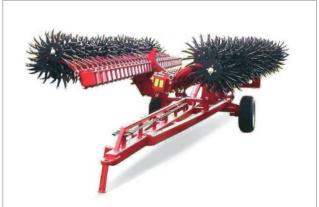

ated tine harrows
- Heavy hydroficated tine harrows
- Heavy disk harrows
- Universal sectional cultivator



## BashAgroMash JSC

#### **General Director:**

Bagautdinov Ramil Raisovich

Address: 453140, Republic of Bashkortostan, Sterlitamak Rayon, the village of Zagorodny, Festivalnaya Str., 1

**Phone:** +7 (3473) 26 54 38, 26 34 68

**Fax:** +7 (3473) 26 20 40 E-mail: agro.rem@mail.ru www.bashagromash.ru

BashAgroMash JSC develops in engaged in production of up-to-date equipment for tillage, repair and upgrade agricultural equipment. Products are certified in accordance with the requirements of the TP TC 010/2011. Every uear, it wins awards at specialized exhibitions.

- Mounted and trailed chisel plows
- Mounted disk harrows
- Spring harrows
- Rotary harrows
- Mounted deep tillers







## **BDM-Agro LLC**

## **General Director:**

Mernikov Sergey Borisovich

**Head office:** 350901, Krasnodar, 40 let Pobedy Str., 39 **Plant:** 353180, Krasnodar Krai, Korenovsk Rayon,

Korenovsk, Purykhina Str., 1a

**Phone:** +7 (861) 279 65 95, 279 65 93 (86142) 4 76 32 **Fax:** +7 (861) 279 65 95, 279 65 93 (86142) 4 76 32

**E-mail:** mail@bdm-agro.ru www.bdm-agro.ru

BDM-Agro LLC is the first agricultural machine-building enterprise in Russia to design and manufacture the Diskators®, as well as caterpillar for combines and tractors.

Over 18 years of operation, it has launched the production of more than 50 models of Diskator tillage tools, cultivators, plows, and cutters.

## Types of manufactured equipment:

- 2-row and 4-row disk harrows, 2-row elastoplastic rubber disk harro