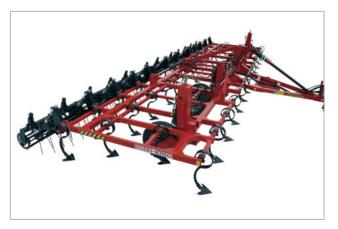

## Types of manufactured equipment:

- · Wide-coverage trailed cultivator
- Universal trailed cultivator
- Combined trailed cultivator
- · Combined mounted cultivator
- Antierosion cultivator, mounted disk harrow, trailed disk harrow, deep tiller

## Types of manufactured equipment:

- Cultivators for complete cultivation
- Subsurface plows
- Tine harrows (single and double row)
- Hoeing ploughs
- Water-filled rollers