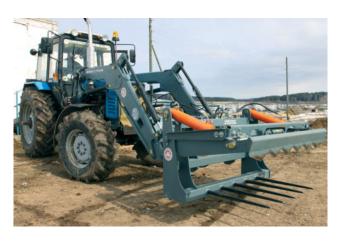

## Yaroslavich Manufacturing Company JSC

#### **General Director:**

Khaetsky Gennady Vladislavovich

Address: 150539, Yaroslavl Oblast, Yaroslavl Rayon,

Lesnaya Polyana, 43

**Phone:** +7 (4852) 76-48-10 **Fax:** +7 (4852) 76-48-11 **E-mail:** pkyar@pkyar.ru

www.pkyar.ru

Yaroslavich Manufacturing Company JSC is a modern, dynamically developing Russian manufacturer of agricultural and utilities equipment, founded in 1932. The company produces a wide range of tillage implements, tractor semi-trailers, frontal loaders and road and utilities equipment.

The in-house design department develops and constantly upgrades models of equipment that are produced in the shops using the up-to-date high-precision equipment. Only the best materials and components are used in the manufacturing process: alloyed structural steel, two-component polyurethane enamel painting, assemblies and parts from leading world manufacturers. Yaroslavich equipment is used in most of the Russian regions. More than 100 dealer and service centers ensure the delivery and maintenance of the equipment.

- Deep tillers
- Disc harrows
- Cultivators for complete cultivation modular cultivators