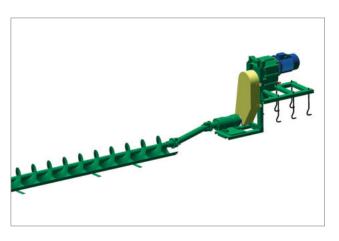

## Yaroslavich Manufacturing Company JSC

#### **General Director:**

Khaetsky Gennady Vladislavovich

Address: 150539, Yaroslavl Oblast, Yaroslavl Rayon,

Lesnaya Polyana, 43

**Phone:** +7 (4852) 76-48-10 **Fax:** +7 (4852) 76-48-11 **E-mail:** pkyar@pkyar.ru

www.pkyar.ru

Yaroslavich Manufacturing Company JSC is a modern, dynamically developing Russian manufacturer of agricultural and utilities equipment, founded in 1932. The company produces a wide range of tillage implements, tractor semi-trailers, frontal loaders and road and utilities equipment.

The in-house design department develops and constantly upgrades models of equipment that are produced in the shops using the up-to-date high-precision equipment. Only the best materials and components are used in the manufacturing process: alloyed structural steel, two-component polyurethane enamel painting, assemblies and parts from leading world manufacturers. Yaroslavich equipment is used in most of the Russian regions. More than 100 dealer and service centers ensure the delivery and maintenance of the equipment.

- Deep tillers
- Disc harrows
- Cultivators for complete cultivation modular cultivators