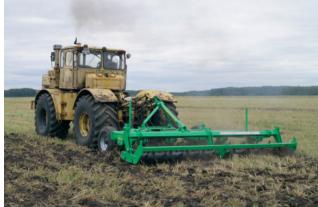

ural implements (ploughs, cultivators, disc

#### Types of manufactured equipment:

- Disc harrows
- Spring-tine weeder
- Cultivators for complete cultivation
- Cultivators for broadcast tillage
- Chisel plough
- Share plough



# Omsk Experimental Plant FGUP

## **General Director:**

Golovanov Dmitry Aleksandrovich

**Address:** 644012, Omsk, Korolev Ave., **Phone:** +7 (3812) 77 67 49

Fax: +7 (3812) 77 63 54 E-mail: referent@oezomsk.ru

www.oezomsk.ru

Omsk Experimental Plant FGUP manufactures the following equipment:

- selection equipment;straw choppers for combines;
- combined tillage implements;
- mounted, trailed subsoil cultivators;
  universal sowing packaged equipment
- «SOWER 3600M;
- linen flax harvesting machines

- Cultivator
- Trailed soil disrupter
- Mounted disrupter







## **Petrovskoye RTP JSC**

#### Director:

Udovichenko Anatoly Dmitrievich

Address: 356530, Stavropol Krai, Petrovsky Rayon, Svetlograd,

Privokzalnaya Str., 8

**Phone:** +7 (865 47) 4 23 46; +7 (865 2) 50 11 21

Fax: +7 (865 47) 4 47 56 E-mail: rtp@svet.stv.ru www.rtp.stavropol.ru

Petrovskoye RTP JSC produces more than 50 types of low cost agricultural equipment similar to imported machines. To improve product quality, reliability and durability, new generation shops have been made for metal heat treatment, plasma and induction deposition, plasma cutting, and machining with CNC machines.

#### Types of manufactured equipment:

- Disk harrow
- Disk tined harrow
- · Variable depth cultivators
- Steam cultivator
- Heavy semi-trailed cultivator



## Yaroslavich Manufacturing Company