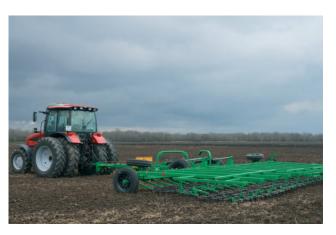

## **Kormmash JSC**

#### **General Director:**

Kolodyazhny Yevgeny Vasilyevich

Address: 347510, Rostov Oblast, Oryol Region, p. Orlovsky, Proletarskaya Str., 34 **Phone:** +7 (863 75) 32 6 48, 31 9 91, 31 4 58

Fax: +7 (863 75) 31 9 91 E-mail: sbitkorm@mail.ru www.kormmash.ru

Production of cultivators for broadcast and inter-row tillage, ploughs, disc harrows and hoeing ploughs, wide drag implements, field forage choppers, grain loaders, fertilizer spreaders and other trailed and mounted agricultural equipment and spare parts.

#### Types of manufactured equipment:

- Mounted share plows
- Mounted disk harrows
- Hydroficated wide-level harrows
- Cultivators for broadcast tillage
- Inter-row cultivators
- Subsurface paraplough cultivators
- Hydroficated disk stubble ploughs
- Universal hitches for the arrangement of wide-level tillage and planting implements