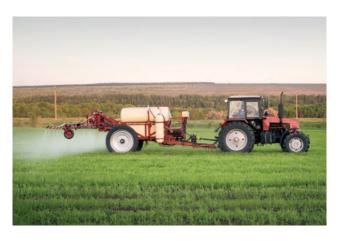

Kormmash JSC

Belagrospetsmash NPF LLC

Pegas-Agro LLC

Yaroslavich Manufacturing Company JSC

Salskselmash LLC

Selhoztehnika JSC

Taospektr OJSC

Tatagrohimservis OJSC

#### Types of manufactured equipment:

- Trailed sprayers
- Fertilizer spreader
- Fertilizer applicator
- Seed dresser

#### Types of manufactured equipment:

• Mounted single and double disk fertilizer spreaders

#### Types of manufactured equipment:

- Self-propelled light sprayer
- · Light boom sprayer
- Centrifugal disk fertilizer spreader

#### Types of manufactured equipment:

- · Organic fertilizer spreaders
- Mineral fertilizer spreaders