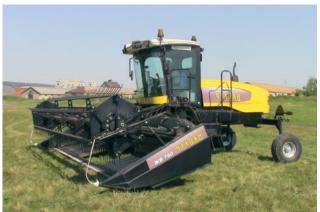

#### **Maral-Invest Independent Entrepreneur Association LLC**

#### **General Director:**

Nikitin Vladislav Borisovich

Address: 140300, Moscow Oblast, Yegorievsk,

Smychka Str., 46 **Phone:** +7 (49640) 4 65 75 Fax: +7 (49640) 4 65 75

E-mail: maral\_invest2000@mail.ru

www.maral-invest.ru

Maral-Invest Independent Entrepreneur Association LLC is a manufacturer of self-propelled mower Meshchera E403 and spare parts. The mower has a wide range of implements: Grass windrowers, grain rotary windrowers, tedders. The equipment has proven its efficiency not only throughout Russia, but also in the CIS countries.

Types of manufactured equipment:

- Self-propelled mower complete with a conditioner and grass windrower.
- Self-propelled mower complete with a grain rotary windrower.
- Self-propelled mower complete with a swath turning tedder.