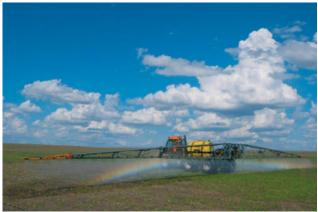

# **Equipment for chemical plant protection and soil fertilization**

- Trailed sprayers
- Fertilizer spreaders

#### Types of manufactured equipment:

- Trailed sprayers
- Fertilizer spreader
- Fertilizer applicator
- Seed dresser