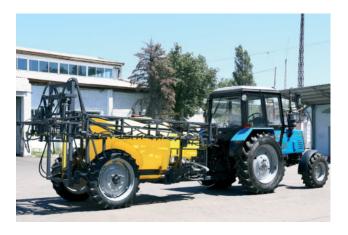

- Trailed sprayers
- Fertilizer spreaders

#### Types of manufactured equipment:

- Trailed sprayers
- Fertilizer spreader
- Fertilizer applicator
- Seed dresser

#### Types of manufactured equipment:

- Self-propelled light sprayer
- · Light boom sprayer
- Centrifugal disk fertilizer spreader