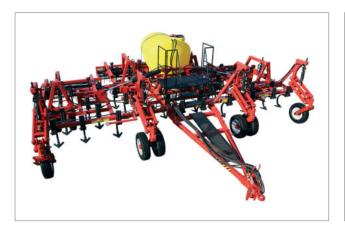

# **Tillage Equipment**

## Agromehanika LLC

www.agromehanika.ru

The plant specializes in the production of agricultural tillage machinery and equipment for the application of anhydrous ammonia into the soil complete with imported work tools.

The machines meet European quality standards and are made using new high-precision equipment.

## Types of manufactured equipment:

- · Wide-coverage trailed cultivator
- Universal trailed cultivator
- Combined trailed cultivator
- · Combined mounted cultivator
- Antierosion cultivator, mounted disk harrow, trailed disk harrow, deep tiller