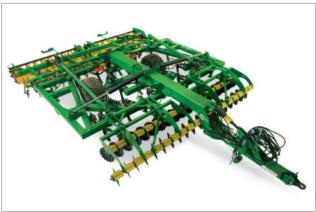

- Disc harrows
- · Universal tine hydroficated
- harrows
- · Universal spring hydroficated harrows
- Cultivator for complete cultivation
- Mounted disk harrow
- · Trailed type disk harrow
- Deep tiller

- Heavy spring harrows
- Medium spring harrows
- Compact disc harrows
- Middle disk harrows
- Single row tine harrows
- Double row tine harrows
- Implements for harrowsImplements for star-wheeled rollers
- Hitches for break harrows
- Packing implements
- Carrier implements with disk harrows
- Chisel disk implements
- Chisel disk ploughs
- Universal chisel ploughs