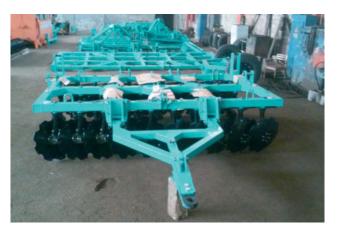

## Types of manufactured equipment:

- · Wide-coverage trailed cultivator
- Universal trailed cultivator
- Combined trailed cultivator
- · Combined mounted cultivator
- Antierosion cultivator, mounted disk harrow, trailed disk harrow, deep tiller

- Disc harrows
- · Universal tine hydroficated
- harrows
- · Universal spring hydroficated harrows
- Cultivator for complete cultivation
- Mounted disk harrow
- · Trailed type disk harrow
- Deep tiller