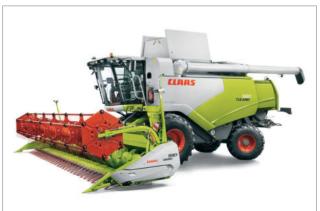

#### **CLAAS LLC**

#### **General Director:**

Bendisch Ralph Dieter, Ritter Michael

Address: 350039, Krasnodar, Mirny Alley, 16

**Phone:** +7 (861) 214 10 22 Fax: +7 (861) 214 10 25 E-mail: info-clk@claas.com www.claas.com, www.claas.ru.

CLAAS LLC is an enterprise manufacturing harvester threshers, components, grain windrowers and tractors. The company is a member of the first Special Investment Contract in Russia aimed at upgrading and localizing the production of equipment for the markets of the Russian Federation and the CIS countries.

Types of manufactured equipment:

• Harvester threshers, class 5, 6 and 7