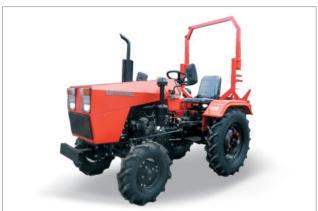

## **Tractor LLC**

Tractor LLC produces agricultural equipment intended for farm enterprises, personal subsidiary plots, housing and public utilities and gardens of Russia. The extensive dealer network includes more than 30 representatives of the Uralets brand in the regions of the Russian Federation.

Products are exported to the European Union, the Republic of Belarus, Kazakhstan, Kyrgyzstan, Armenia, Uzbekistan, and Tajikistan.

The product range includes the following: mini tractors, tractor semi-trailers, implements for the agricultural industry, public utilities, and logging.

#### Types of manufactured equipment:

• Agricultural tractors