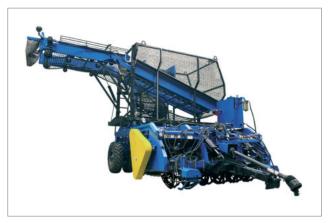

Types of manufactured equipment:

- Semi-trailed plant-top removing machine
- Semi-trailed root removing machine