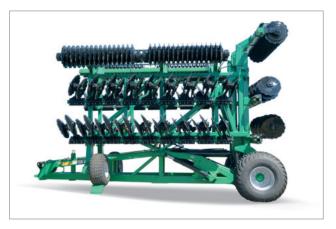

## Yaroslavich Manufacturing Company JSC

#### **General Director:**

Khaetsky Gennady Vladislavovich

Address: 150539, Yaroslavl Oblast, Yaroslavl Rayon,

Lesnaya Polyana, 43

**Phone:** +7 (4852) 76-48-10 **Fax:** +7 (4852) 76-48-11 **E-mail:** pkyar@pkyar.ru

www.pkyar.ru

Yaroslavich Manufacturing Company JSC is a modern, dynamically developing Russian manufacturer of agricultural and utilities equipment, founded in 1932. The company produces a wide range of tillage implements, tractor semi-trailers, frontal loaders and road and utilities equipment.

The in-house design department develops and constantly upgrades models of equipment that are produced in the shops using the up-to-date high-precision equipment. Only the best materials and components are used in the manufacturing process: alloyed structural steel, two-component polyurethane enamel painting, assemblies and parts from leading world manufacturers. Yaroslavich equipment is used in most of the Russian regions. More than 100 dealer and service centers ensure the delivery and maintenance of the equipment.

- Deep tillers
- Disc harrows
- Cultivators for complete cultivation modular cultivators