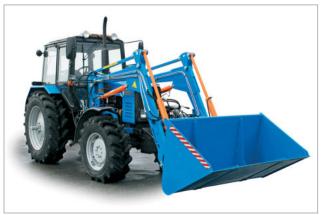

## Yaroslavich Manufacturing Company JSC

#### **General Director:**

Khaetsky Gennady Vladislavovich

Address: 150539, Yaroslavl Oblast, Yaroslavl Rayon,

Lesnaya Polyana, 43

**Phone:** +7 (4852) 76-48-10 **Fax:** +7 (4852) 76-48-11 **E-mail:** pkyar@pkyar.ru

www.pkyar.ru

Yaroslavich Manufacturing Company JSC is a modern, dynamically developing Russian manufacturer of agricultural and utilities equipment, founded in 1932. The company produces a wide range of tillage implements, tractor semi-trailers, frontal loaders and road and utilities equipment.

The in-house design department develops and constantly upgrades models of equipment that are produced in the shops using the up-to-date high-precision equipment. Only the best materials and components are used in the manufacturing process: alloyed structural steel, two-component polyurethane enamel painting, assemblies and parts from leading world manufacturers. Yaroslavich equipment is used in most of the Russian regions. More than 100 dealer and service centers ensure the delivery and maintenance of the equipment.

- Deep tillers
- Disc harrows
- Cultivators for complete cultivation modular cultivators