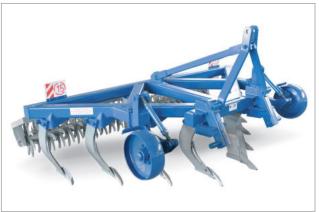

## Types of manufactured equipment:

- Cultivators for complete cultivation
- Subsurface plows
- Tine harrows (single and double row)
- Hoeing ploughs
- Water-filled rollers