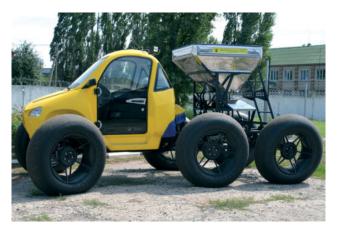

Kormmash JSC

Belagrospetsmash NPF LLC

Pegas-Agro LLC

Yaroslavich Manufacturing Company JSC

Salskselmash LLC

Selhoztehnika JSC

Taospektr OJSC

Tatagrohimservis OJSC

#### Types of manufactured equipment:

- Trailed sprayers
- Fertilizer spreader
- Fertilizer applicator
- Seed dresser

#### Types of manufactured equipment:

• Mounted single and double disk fertilizer spreaders

#### Types of manufactured equipment:

- Self-propelled light sprayer
- · Light boom sprayer
- Centrifugal disk fertilizer spreader

#### Types of manufactured equipment:

- · Organic fertilizer spreaders
- Mineral fertilizer spreaders