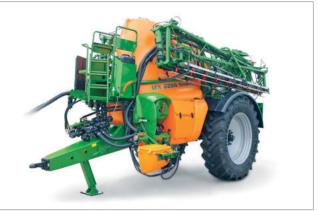

# **Equipment for chemical plant protection and soil fertilization**

#### Eurotechnika JSC

Eurotechnika JSC is a leading Russian agricultural machine building enterprise with German investments manufacturing the process packaged equipment for the cultivation of grains, oilseeds and potatoes according to the modern resource-saving methods.

- Trailed sprayers
- Fertilizer spreaders