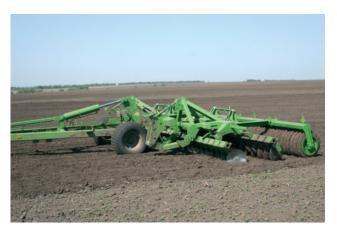

## Types of manufactured equipment:

- Cultivators for complete cultivation
- Subsurface plows
- Tine harrows (single and double row)
- Hoeing ploughs
- Water-filled rollers