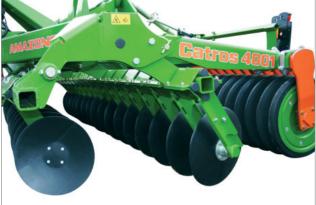

- Heavy spring harrows
- Medium spring harrows
- Compact disc harrows
- Middle disk harrows
- Single row tine harrows
- Double row tine harrows
- Implements for harrowsImplements for star-wheeled rollers
- Hitches for break harrows
- Packing implements
- Carrier implements with disk harrows
- Chisel disk implements
- Chisel disk ploughs
- Universal chisel ploughs