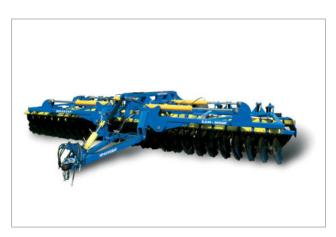

astoplastic rubber disk harrows, working width 2 to 9 m
- Cultivator for complete cultivation (seedbed, complete cultivation, stubble reinforced cultivator), working width 4 to 8 m
- Deep tillers, working width 2 to 7 m



## **Bezeckselmash Plant LLC**

#### **General Director:**

Zhuravlev Anatoly Vasilyevich

Address: 170100,

Tver, Moscovskaya Str., 72 **Phone:** +7 (4822) 7703 95 **Fax:** +7 (4822) 770395 **E-mail:** 291161@mail.ru www.bezeckselmash.ru

The Bezeckselmash plant is a manufacturer of reliable and efficient agricultural equipment for tillage and forage. The equipment features high strength and performance, which allows it to be a worthy competitor to domestic and foreign companies in the modern market.

- Semi-trailed disk ripper
- Star-wheeled roller
- Crosskill roller







# V.M. Ryazanov Belagromash-Service OJSC

#### **General Director:**

Ryazanov Artyom Vladimirovich

Address: 308013, Belgorod, Dzgoieva Str., 2

Phone: +7 (4722) 21 16 23 Fax: +7 (4722) 21 16 23 **E-mail:** agrom@belagromash.ru www.belagromash.ru

V.M. Ryazanov Belagromash-Service OJSC is one of the largest plants manufacturing tillage and other agricultural equipment. The main production facilities are equipped with the latest highprecision Japanese, German, Italian, American equipment. The dealer network successfully operates not only in Russia, but

also abroad.

#### Types of manufactured equipment:

- Disc harrows
- · Chain harrows
- Tine harrows
- Hydroficated disk hoeing plough
- · Disk cutters
- Ploughs
- Chisel cultivator
- · Seedbed cultivator
- · Inter-row cultivator
- In