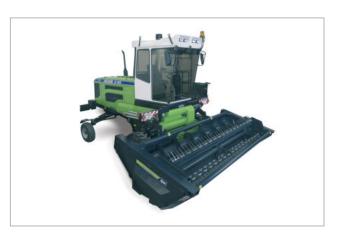

#### **Volzhsky Combine Plant LLC**

#### **General Director:**

Rybakov Yevgeny Valentinovich

Address: 428028, Cheboksary, Traktorostroiteley Avenue, 101 Phone: +7 (8352)30 45 80 E-mail: ev.rybakov@agromh.com

Volzhskiy Combine Plant LLC was founded in 2014, it is a part of the Tractor Plants Concern LLC that produces Grade 3 and 4 harvester threshers Agromash, as well as agricultural caterpillar tractors Agromash-90TG with the 3rd drawbar category.

Types of manufactured equipment:

• Harvester threshers, class 3 and 4