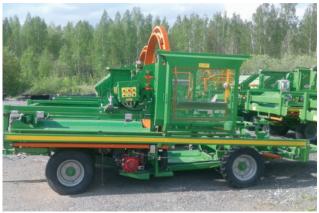

## **Kormmash JSC**

#### **General Director:**

Kolodyazhny Yevgeny Vasilyevich

Address: 347510, Rostov Oblast, Oryol Region, p. Orlovsky, Proletarskaya Str., 34 **Phone:** +7 (863 75) 32 6 48, 31 9 91, 31 4 58

Fax: +7 (863 75) 31 9 91 E-mail: sbitkorm@mail.ru www.kormmash.ru

Production of cultivators for broadcast and inter-row tillage, ploughs, disc harrows and hoeing ploughs, wide drag implements, field forage choppers, grain loaders, fertilizer spreaders and other trailed and mounted agricultural equipment and spare parts.

#### Types of manufactured equipment:

- Mounted share plows
- Mounted disk harrows
- Hydroficated wide-level harrows
- Cultivators for broadcast tillage
- Inter-row cultivators
- Subsurface paraplough cultivators
- Hydroficated disk stubble ploughs
- Universal hitches for the arrangement of wide-level tillage and planting implements