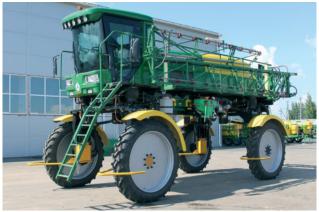

# **Equipment for chemical plant protection and soil fertilization**

#### Pegas-Agro LLC

#### **General Director:**

Linnik Svetlana Anatolyevna

Address: 443528, Samara Oblast, Volzhskiy Rayon,

Stroykeramika, Cattle farm **Phone:** +7 (846) 977 77 37 Fax: +7 (846) 977 77 37 E-mail: info@pegas-agro.ru

www.pegas-agro.ru

Pegas-Agro is a company specializing in the design and production of TUMAN self-propelled sprayersspreaders. TUMAN is a modern multi-module, highperformance machine.

Machines machine perform application of all forms of mineral fertilizers and plant protection products in an efficient way and the shortest agrotechnical terms.

- Batched self-propelled sprayer
- Batched self-propelled spreader