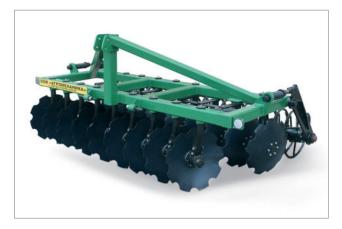

## Types of manufactured equipment:

- · Wide-coverage trailed cultivator
- Universal trailed cultivator
- Combined trailed cultivator
- · Combined mounted cultivator
- Antierosion cultivator, mounted disk harrow, trailed disk harrow, deep tiller

- Disc harrows
- · Universal tine hydroficated
- harrows
- · Universal spring hydroficated harrows
- Cultivator for complete cultivation
- Mounted disk harrow
- · Trailed type disk harrow
- Deep tiller