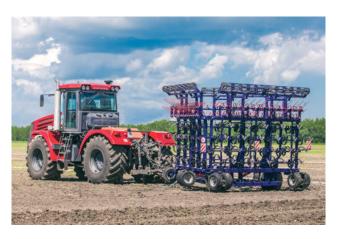

icated tine harrows
- Heavy hydroficated tine harrows
- Heavy disk harrows
- Universal sectional cultivator



## BashAgroMash JSC

#### **General Director:**

Bagautdinov Ramil Raisovich

Address: 453140, Republic of Bashkortostan, Sterlitamak Rayon, the village of Zagorodny, Festivalnaya Str., 1

**Phone:** +7 (3473) 26 54 38, 26 34 68

**Fax:** +7 (3473) 26 20 40 E-mail: agro.rem@mail.ru www.bashagromash.ru

BashAgroMash JSC develops in engaged in production of up-to-date equipment for tillage, repair and upgrade agricultural equipment. Products are certified in accordance with the requirements of the TP TC 010/2011. Every uear, it wins awards at specialized exhibitions.

- Mounted and trailed chisel plows
- Mounted disk harrows
- Spring harrows
- Rotary harrows
- Mounted deep tillers







## **BDM-Agro LLC**

## **General Director:**

Mernikov Sergey Borisovich

**Head office:** 350901, Krasnodar, 40 let Pobedy Str., 39 **Plant:** 353180, Krasnodar Krai, Korenovsk Rayon,

Korenovsk, Purykhina Str., 1a

**Phone:** +7 (861) 279 65 95, 279 65 93 (86142) 4 76 32 **Fax:** +7 (861) 279 65 95, 279 65 93 (86142) 4 76 32

**E-mail:** mail@bdm-agro.ru www.bdm-agro.ru

BDM-Agro LLC is the first agricultural machine-building enterprise in Russia to design and manufacture the Diskators®, as well as caterpillar for combines and tractors.

Over 18 years of operation, it has launched the production of more than 50 models of Diskator tillage tools, cultivators, plows, and cutters.

## Types of manufactured equipment:

- 2-row and 4-row disk harrows, 2-row elastoplastic rubber disk har