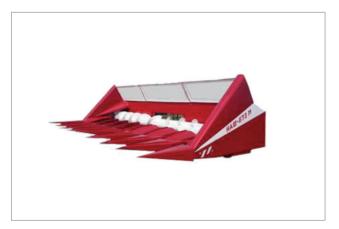

Types of manufactured equipment:

- Corn harvester
- Grain harvesters
- Mower conditioner
- · Grass harvesters