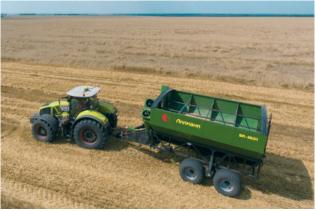

#### **Volzhsky Combine Plant LLC**

#### **General Director:**

Rybakov Yevgeny Valentinovich

Address: 428028, Cheboksary, Traktorostroiteley Avenue, 101 Phone: +7 (8352)30 45 80 E-mail: ev.rybakov@agromh.com

Volzhskiy Combine Plant LLC was founded in 2014, it is a part of the Tractor Plants Concern LLC that produces Grade 3 and 4 harvester threshers Agromash, as well as agricultural caterpillar tractors Agromash-90TG with the 3rd drawbar category.

Types of manufactured equipment:

• Harvester threshers, class 3 and 4