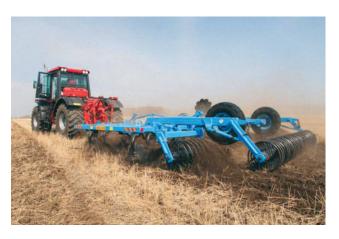

## Types of manufactured equipment:

- · Wide-coverage trailed cultivator
- Universal trailed cultivator
- Combined trailed cultivator
- · Combined mounted cultivator
- Antierosion cultivator, mounted disk harrow, trailed disk harrow, deep tiller