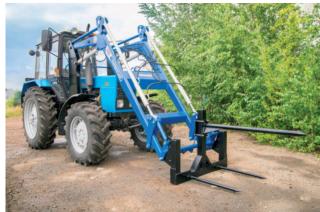

ing equipment
- livestock farming equipment
- The plant also offers steelworks and metalworks manufacturing services.

Types of manufactured equipment:

- Semi-trailed plant-top removing machine
- Semi-trailed root removing machine



#### **Bolshaya Zemplya LLC**

#### **General Director:**

Malkov Dmitry Vladimirovich

Address: 614025, Perm,

Geroyev Khasana Str., building 105, app. 165, area 4 **Phone:** +7 (342) 206 57 47 (PBX)

**Fax:** +7 (342) 206 57 47 E-mail: ko@bzemlya.ru www.bzemlya.ru

The Bolshaya Zemlya plant is one of the largest Russian manufacturers of agricultural machinery and utility equipment. The plant manufactures front loaders and work tools for them, tractor dump carriers, moldboards and utility brushes.

Types of manufactured equipment:

• Mounted front loader







#### **Volzhsky Combine Plant LLC**

#### **General Director:**

Rybakov Yevgeny Valentinovich

Address: 428028, Cheboksary, Traktorostroiteley Avenue, 101 Phone: +7 (8352)30 45 80 E-mail: ev.rybakov@agromh.com

Volzhskiy Combine Plant LLC was founded in 2014, it is a part of the Tractor Plants Concern LLC that produces Grade 3 and 4 harvester threshers Agromash, as well as agricultural caterpillar tractors Agromash-90TG with the 3rd drawbar category.

Types of manufactured equipment:

• Harvester threshers, class 3 and 4



# Medvedev Mashinostroyenie Plant LLC

#### **Director:**

Polyakov Pavel Alexandrovich

**Address:** 302030, Kemerovo Oblast, Orel, Moskovskaya Str., 69, office 39

Phone: (4862) 55 08 12 Fax: (4862) 5541 11 E-mail: adm@orzim.ru

www.orzim.ru

The company speciali