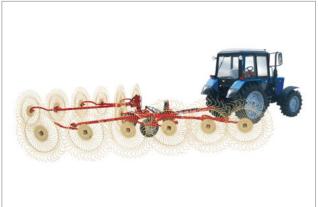

.feat-agro.ru

The Agrocenter Company has been developing its production part of the business for 14 years. During this time, a powerful production facility with its own patented designs and know-hows has been made. The company produces over 100 models of agricultural equipment for various purposes under the FeatAgro brand.

Modern methods of hardening the working tools (racks, legs, chisels, knives, discs, plowshares) used by LLC Agrocenter in the production process significantly increase their service life, performance, reduce traction resistance and fuel consumption per hectare. Working edges are processed with VK8 hard alloy (used in the mining industry) and high frequency currents that increases their resistance to abrasion and damage.

- Swath making tedder rake
- Tractor shovels







#### Aksaykardandetal LLC

#### **General Director:**

Pokrovsky Vyacheslav Pavlovich

Address: 346720, Rostov Oblast, Aksay, Lenina

Str., 1 **Phone:** +7 (863)280 04 01 **Fax:** +7 (863) 280 08 27 E-mail: sales@akard.ru www.kardandetal.ru

Manufacturer of harvesters for combines Don-680 and Don-1500A and B, RSM-1401, SK-5m-1 Niva, mower conditioners for 7C-1, mowers for combines E-301,302,318 and KPS-5g, spare parts for harvesters, drive lines for any agricultural equipment.

Types of manufactured equipment:

- Corn harvester
- Grain harvesters
- Mower conditioner
- · Grass harvesters



#### BashAgroMash JSC

#### **General Director:**

Bagautdinov Ramil Raisovich

Address: 453140, Republic of Bashkortostan, Sterlitamak Rayon, the village of Zagorodny, Festivalnaya Str., 1 **Phone:*