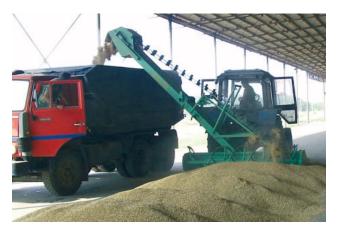

## **Kormmash JSC**

#### **General Director:**

Kolodyazhny Yevgeny Vasilyevich

Address: 347510, Rostov Oblast, Oryol Region, p. Orlovsky, Proletarskaya Str., 34 **Phone:** +7 (863 75) 32 6 48, 31 9 91, 31 4 58

Fax: +7 (863 75) 31 9 91 E-mail: sbitkorm@mail.ru www.kormmash.ru

Production of cultivators for broadcast and inter-row tillage, ploughs, disc harrows and hoeing ploughs, wide drag implements, field forage choppers, grain loaders, fertilizer spreaders and other trailed and mounted agricultural equipment and spare parts.

#### Types of manufactured equipment:

- Mounted share plows
- Mounted disk harrows
- Hydroficated wide-level harrows
- Cultivators for broadcast tillage
- Inter-row cultivators
- Subsurface paraplough cultivators
- Hydroficated disk stubble ploughs
- Universal hitches for the arrangement of wide-level tillage and planting implements