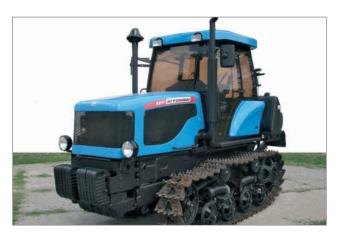

#### **General Director:**

Rybakov Yevgeny Valentinovich

Address: 428028, Cheboksary, Traktorostroiteley Avenue, 101 Phone: +7 (8352) 30 45 80 E-mail: ev.rybakov@agromh.com

Volzhsky Combine Plant LLC was founded in 2014, it is a part of the Tractor Plants Concern LLC that produces Grade 3 and 4 harvester threshers Agromash, as well as agricultural caterpillar tractors Agromash-90TG with drawbar category 3.

## Types of manufactured equipment:

• Agricultural caterpillar tractor with drawbar category 3