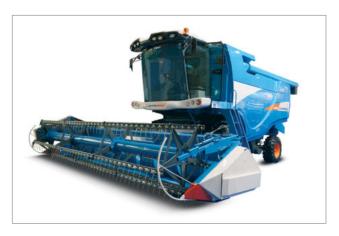

part of the Tractor Plants Concern LLC that produces Grade 3 and 4 harvester threshers Agromash, as well as agricultural caterpillar tractors Agromash-90TG with the 3rd drawbar category.

Types of manufactured equipment:

• Harvester threshers, class 3 and 4



# Medvedev Mashinostroyenie Plant LLC

#### **Director:**

Polyakov Pavel Alexandrovich

**Address:** 302030, Kemerovo Oblast, Orel, Moskovskaya Str., 69, office 39

Phone: (4862) 55 08 12 Fax: (4862) 5541 11 E-mail: adm@orzim.ru

www.orzim.ru

The company specializes in:

machining according to customer documentation with the manufacturing of parts and assemblies; production of tillage wide-coverage implements and spare parts for them; manufacture of leather and shoe presses.

Types of manufactured equipment:

• Harvester carrier







#### **Maral-Invest Independent Entrepreneur Association LLC**

#### **General Director:**

Nikitin Vladislav Borisovich

Address: 140300, Moscow Oblast, Yegorievsk,

Smychka Str., 46 **Phone:** +7 (49640) 4 65 75 Fax: +7 (49640) 4 65 75

E-mail: maral\_invest2000@mail.ru

www.maral-invest.ru

Maral-Invest Independent Entrepreneur Association LLC is a manufacturer of self-propelled mower Meshchera E403 and spare parts. The mower has a wide range of implements: Grass windrowers, grain rotary windrowers, tedders. The equipment has proven its efficiency not only throughout Russia, but also in the CIS countries.

Types of manufactured equipment:

- Self-propelled mower complete with a conditioner and grass windrower.
- Self-propelled mower complete with a grain rotary windrower.
- Self-p